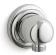

#### Wall Brackets With Supply Elbow

Ideal for hydromassage or for targeting specific areas of the body, wall brackets with integrated supply elbows pivot to angle the handshower exactly where you want it. With a clean look and simple assembly requiring fewer components, each bracket includes a check valve for backflow prevention. Coordinate your handshower with the collection's matching bracket.

*Loure*® K-14791

Artifacts<sub>®</sub> к-72797

*Exhale* K-98354

Exhale WITH VOLUME CONTROL K-98355