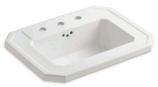

## TRESHAM. VANITIES

Tresham vanities bring elegance and style to your bath or powder room. The simple Shaker-style design features a double-paneled door for attractive and convenient storage. In the 30" and 36" models, a single drawer front conceals a split drawer for added storage and organization. Coordinate the Tresham vanities with the full Tresham bathroom collection for clean-lined classic design.

#### Choose Your Vanity

**Coordinating Mirror** 

#### Choose Your Additional Storage

Tresham FRAMED MIRROR K-99650

**Tresham** PULL-OUT STORAGE BRIDGE K-2607

Bri

**Tresham** TALL STORAGE TOWER K-2684

Þ