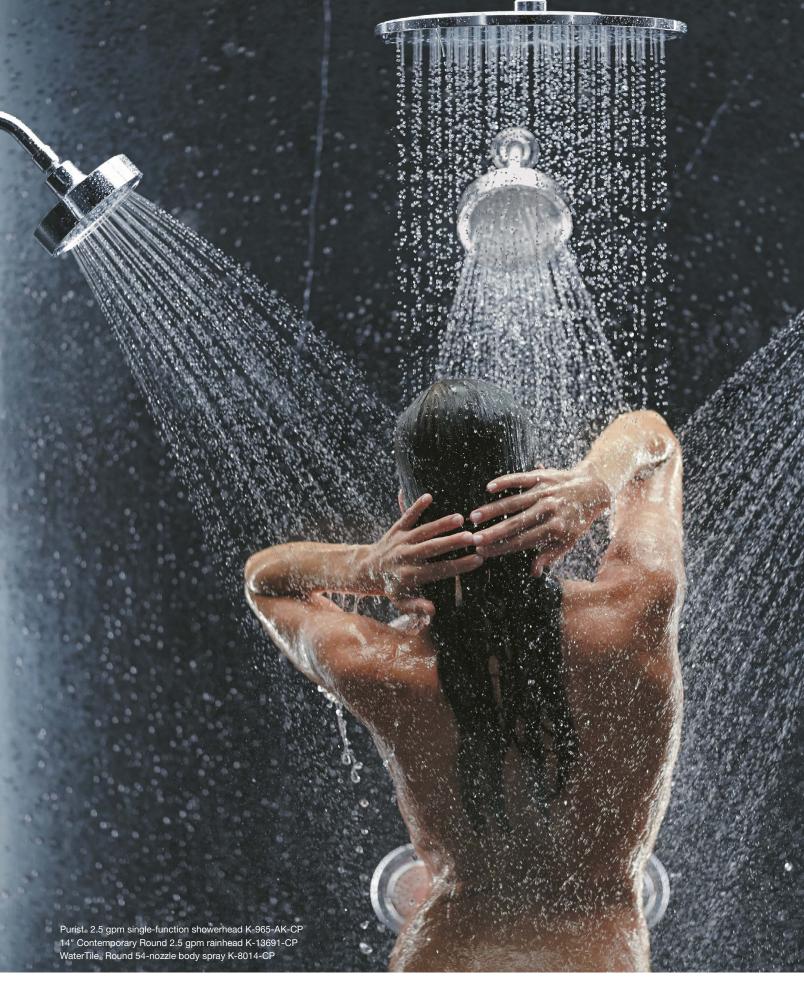

Bancroft₀ 2.5 gpm | K-10590-AK (shown) 1.75 gpm | K-14519-G Shower arm and flange | K-7397

Alteo。 2.5 gpm | K-45123 (shown) 1.75 gpm | K-5240-G Shower arm and flange | K-45129

Purist₀ 2.5 gpm | K-965-AK (shown) 1.75 gpm | K-939-G Shower arm and flange | K-7397 (shown) Purist Shower arm and flange | K-933

## RAINHEADS

 $KOHLER_{\odot}$  rainheads feature Katalyst\_{\odot} spray technology, a revolutionary air-induction system with enhanced spray-nozzle configurations. They offer complete coverage with full, heavy water drops for a powerful, thoroughly drenching shower experience.

WaterTile Square 54-NOZZLE BODY SPRAY WITH SOOTHING SPRAY 2.5 gpm | K-8002

WaterTile Square 22-NOZZLE BODY SPRAY WITH STIMULATING SPRAY 2.5 gpm | K-8003

WaterTile Round 54-NOZZLE BODY SPRAY WITH SOOTHING SPRAY 2.0 gpm | K-8014