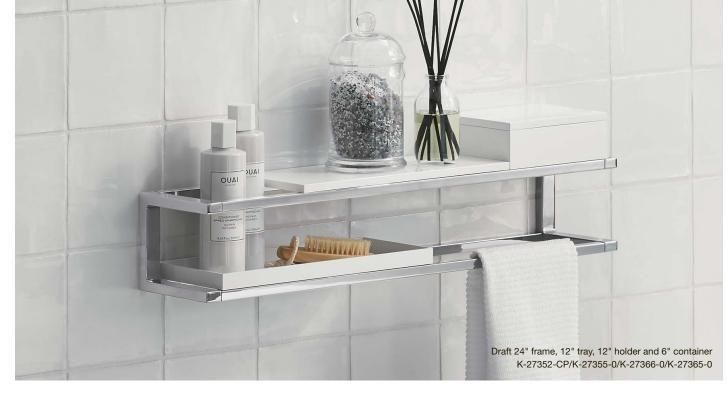

### Shower Storage

- Shower Locker<sub>®</sub> units provide personal storage that discreetly blends into the environment.
- Shower barres offer support for mobility assistance and everyday routines such as scrubbing feet, shaving legs or stretching.
- Floating shower shelves can be placed anywhere in the shower, giving you the freedom to set up your shower storage any way you see fit.