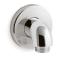

#### Wall Brackets With Supply Elbow

Ideal for hydromassage or for targeting specific areas of the body, wall brackets with integrated supply elbows pivot to angle the handshower exactly where you want it. With a clean look and simple assembly requiring fewer components, each bracket includes a check valve for backflow prevention. Coordinate your handshower with the collection's matching bracket.

#### Supply Elbows

Memoirs<sub>®</sub> WITH CHECK VALVE K-22171

Bancroft<sub>®</sub> WITH CHECK VALVE K-22173

Artifacts<sub>®</sub> WITH CHECK VALVE K-72796

Forté<sub>®</sub> WITH CHECK VALVE K-22174

Purist<sub>®</sub> WITH CHECK VALVE K-22172

*Awaken*<sub>∞</sub> к-98350

Loure<sub>®</sub> WITH CHECK VALVE K-22175

Awaken WITH CHECK VALVE K-98351

*Exhale*® K-98352

Exhale WITH CHECK VALVE K-98353