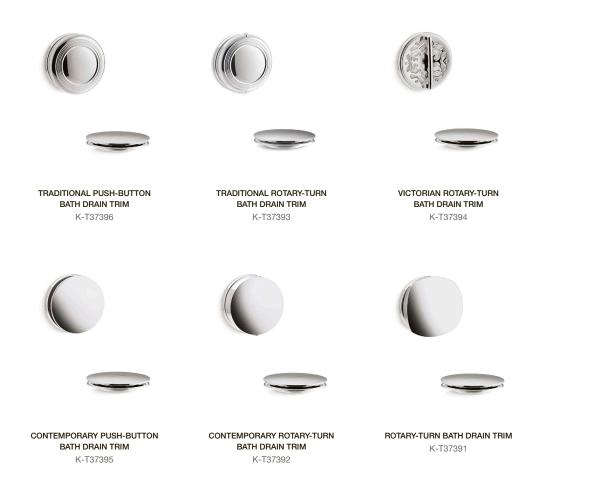

### **BATH DRAINS**

Select a drain to fit your bath model and a style and finish to complete the overall look of your bathroom. Some bath models require a specific drain, so be sure to check for compatibility.

#### PureFlo<sub>M</sub> Drains

- Ideal for remodeling
- Add a decorative element to the bath
- · Choose from a variety of stylish options
- Trim can be changed without accessing in-wall plumbing
- Mix your choice of trim with any of the drains

#### Clearflo Drains

- · Choose from cable-activated, pop-up, toe-tap and slotted overflow models
- Designed to complement a variety of bathroom styles
- Fits nearly all baths