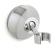

#### Wall Brackets With Supply Elbow

Ideal for hydromassage or for targeting specific areas of the body, wall brackets with integrated supply elbows pivot to angle the handshower exactly where you want it. With a clean look and simple assembly requiring fewer components, each bracket includes a check valve for backflow prevention. Coordinate your handshower with the collection's matching bracket.

*Loure*® K-14791

Artifacts<sub>®</sub> к-72797

*Exhale* K-98354

Exhale WITH VOLUME CONTROL K-98355