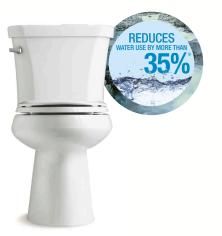

#### Gentle Summer Rain

Calm, warm and inviting-gentle summer rain provides a full-coverage experience for easing into the day or unwinding from it.