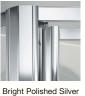

#### **Finishes**

Available in several finish options, our shower doors coordinate with  $\text{KOHLER}_{\ensuremath{\scriptscriptstyle \circledcirc}}$  faucets and accessories.

Brushed Nickel

(NX)

Matte Nickel

(MX)

Anodized Brushed Nickel (BNK)

Bright Silver (SH)

(SHP)

Anodized Dark Bronze

(ABZ)