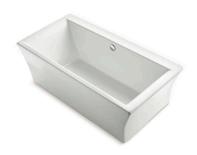

# THREE BATH DESIGNS so many possibilities

We've expanded three of our most versatile bathing lines to make it easier than ever to create the bathroom of your dreams:

Tea-for-Two<sub>®</sub>, Archer<sub>®</sub> and Underscore<sub>®</sub>

- Offered in a wide range of sizes, shapes and installation types
- $\bullet$  Available with KOHLER  $_{\ensuremath{\ensuremath{\mathbb{S}}}}$  hydrotherapies and upgrades
- Choose from seven gorgeous colors to coordinate with other KOHLER fixtures
- Designed to complement a variety of design styles

#### Tea-for-Two

Tea-for-Two, made of durable and rich KOHLER enameled cast iron, is designed to bring comfort for one or two bathers at a time.

Explore the full line of Tea-for-Two baths at <u>KOHLER.com/TeaForTwo</u>