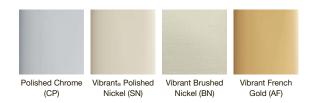

2BZ Oil-Rubbed Bronze

CP Polished Chrome

SN **Vibrant**® Polished Nickel

BN Vibrant **Brushed Nickel** 

ΒV Vibrant Vintage Nickel **Brushed Bronze** 