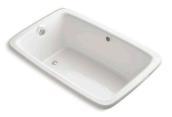

#### Alcove

An alcove is a recessed nook or area within a room. Designed for three-wall alcove installations, this installation option features unfinished exteriors and tile flanges on three sides. Many of these fixtures include an integral apron to complete the design.

# ALCOVE

Fixtures designed for three-wall alcove installations feature unfinished exteriors and tile flanges on three sides. Many of these fixtures include an integral apron to complete the design.

Archer® WITH INTEGRAL APRON ACRYLIC 60" x 32" x 19" | K-1123-LA/-RA

*Memoirs*<sub>®</sub> WITH INTEGRAL APRON KOHLER ENAMELED CAST IRON 60" x 33¾" x 177⁄16" | K-721/722

Bellwether® WITH INTEGRAL APRON KOHLER® ENAMELED CAST IRON 60" x 32" x 147%" | K-875/876

Devonshire® WITH INTEGRAL APRON ACRYLIC 60" × 32" × 20" | K-1184-LA/-RA