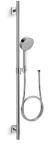

### HANDSHOWERS

Handshowers are great for the family shower and can function in place of or in combination with a wall-mounted showerhead. Install your handshower with a slidebar and hose to enhance the functionality of your shower and accommodate a range of heights—encompassing adults and children.

## HANDSHOWER COMPONENTS

Additional components are essential for completing your handshower configuration. Hoses, slidebars and handshower holders bring added functionality and versatility to your showering space.

#### Shower Hoses

#### Wall Brackets With Supply Elbow

Ideal for hydromassage or for targeting specific areas of the body, wall brackets with integrated supply elbows pivot to angle the handshower exactly where you want it. With a clean look and simple assembly requiring fewer components, each bracket includes a check valve for backflow prevention. Coordinate your handshower with the collection's matching bracket.