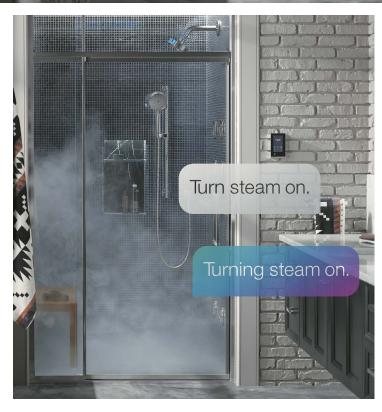

#### Steam

Enjoy the soothing benefits of a hot steam right in your shower with Invigoration<sub>®</sub> Series steam generators.

- Fast-Response<sub>®</sub> technology delivers steam in less than one minute
- Power Clean, feature eliminates manual flushing
- Generator constructed of durable insulated stainless steel

#### Steam

Add a steam adapter and steam generator to bask in the rejuvenating embrace of a soothing steam experience.

### SENSORY EXPERIENCES

Combine music, steam and lighting for the ultimate in sensory experiences. All three options can be installed and enjoyed on their own or in combination with one another.