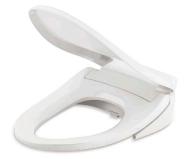

the bowl to serve as a nightlight
- Available in White (-0)

# $C^{3}-050$

ELONGATED CLEANSING TOILET SEAT K-18751

- Side panel offers large buttons for convenient control
- Front and rear wash modes provide warm water for cleansing
- Adjustable water temperature and water pressure
- Stainless steel wand with automatic UV-light sanitization
- Available in White (-0) and Biscuit (-96)

# **Puretide**®

MANUAL CLEANSING TOILET SEAT Elongated | K-5724 Round-Front | K-76923

- Manually operated handle requires no batteries or electrical power
- Ambient-temperature water for cleaning
- Adjustable water pressure and wand position
- Self-cleaning wand rinses after each use
- Available in White (-0) and Biscuit (-96)

For more colors and information, visit <u>KOHLER.com/CleansingSeats</u>









# PUREWARMTH TOILET SEAT

# PureWarmth

HEATED TOILET SEAT K-10349

### **Customize Your Comfort**

Treat yourself to the luxurious comfort and soothing ambience of the PureWarmth heated toilet seat with LED nightlight. With PureWarmth, you can adjust the seat's heat level and lighting color/brightness just the way you like.

- Three adjustable warmth settings: Low, medium and high
- Nightlight is adjustable in a variety of colors and brightness levels
- Compatible with the KOHLER<sub>®</sub> PureWarmth app to adjust seat warmth, lighting brightness, color choice and set daily schedule
- Hidden cord provides a clean look



## PureWarmth at a Glance



#### App Compatibility

Compatible with the KOHLER PureWarmth app to adjust seat warmth and lighting brightness to your daily schedule.