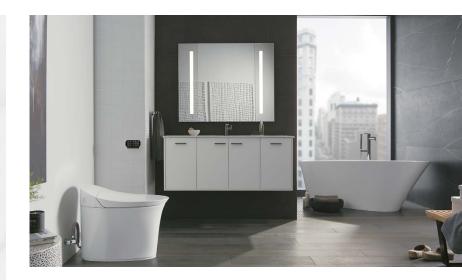

# STYLING SPACE

At Kohler we offer everything you need to create a stylish, functional and efficient vanity area. Choose sinks, storage, faucets, mirrors and medicine cabinets, lighting, hardware and accessories for a cohesive, complete solution.

Whether you're looking to add efficiency to your morning, desiring a vanity where you can sit and pamper yourself, or hoping to make a design statement, the breadth of product options lets you personalize the look and function to your style and needs.

#### Task Lighting -

Mirrors and medicine cabinets that feature adjustable integrated task lighting can give you a truer picture of your appearance.

#### Mirror/Medicine Cabinet -

Pair your vanity with a coordinated framed mirror or a medicine cabinet with a wood surround to complete the look.

| Towel Ring                                                                                  |   | - |   |
|---------------------------------------------------------------------------------------------|---|---|---|
| Faucet —                                                                                    |   |   |   |
| Vanity Top —                                                                                |   |   |   |
| Vanity                                                                                      | P |   | 岱 |
| With innovative storage options like electrical strips and organizing trays, everything you |   | 6 |   |