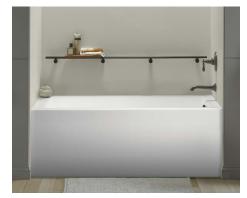

# ALCOVE

Fixtures designed for three-wall alcove installations feature unfinished exteriors and tile flanges on three sides. Many of these fixtures include an integral apron to complete the design.

Archer® WITH INTEGRAL APRON ACRYLIC 60" x 32" x 19" | K-1123-LA/-RA