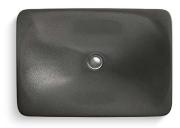

### Digital

**DTV Prompt**<sub>®</sub> The DTV Prompt interface features a large, easy-to-read display

and intuitive push-button control system, operating up to three different outlets.

#### DTV+™

This simple touch-screen interface controls every element of your multisensory DTV+ showering experience—water, steam, music and lighting.