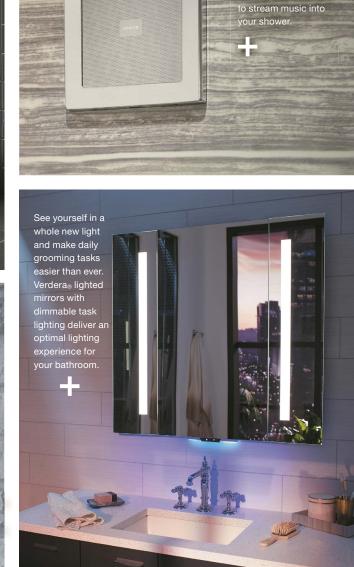

#### Task Lighting -

Mirrors and medicine cabinets that feature adjustable integrated task lighting can give you a truer picture of your appearance.

#### Mirror/Medicine Cabinet -

Pair your vanity with a coordinated framed mirror or a medicine cabinet with a wood surround to complete the look.

| Towel Ring                                                                                  |   | - |   |
|---------------------------------------------------------------------------------------------|---|---|---|
| Faucet —                                                                                    |   |   |   |
| Vanity Top —                                                                                |   |   |   |
| Vanity                                                                                      | P |   | 岱 |
| With innovative storage options like electrical strips and organizing trays, everything you |   | 6 |   |

need is at your fingertips.