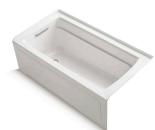

## **SHOWER BASES**

Our durable acrylic and premium KOHLER<sub>®</sub> enameled cast iron bases are available in a wide range of sizes and colors to accommodate space and design requirements.

#### $Archer_{\otimes}$ Alcove base with covered drain Acrylic

36" x 36" | K-9396 42" x 42" | K-9393 48" x 36" | K-9397 48" x 48" | K-9394 60" x 36" | K-9479 (shown) 60" x 60" | K-9395

Ballast<sub>@</sub> ALCOVE BASE ACRYLIC WITH RESIN-CONCRETE CORE 48" x 36" center drain | K-1935 60" x 32" right drain | K-1936 (shown) 60" x 32" left drain | K-1937 66" x 36" center drain | K-1938