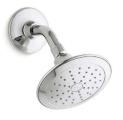

### SHOWERHEADS

If you love a straightforward, incredible spray experience every time you step into the shower, a single-function showerhead is ideal. The single-function showerheads shown here come with Katalyst<sub>®</sub> air-induction technology and are engineered to deliver simple, luxurious water experiences day in, day out.

Devonshire<sub>®</sub> 2.5 gpm | K-10391-AK (shown) 1.75 gpm | K-45413-G Shower arm and flange | K-7397

Forté<sub>e</sub> 2.5 gpm | K-10282-AK (shown) 1.75 gpm | K-10327-G Shower arm and flange | K-7397