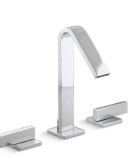

#### 14 Designed to Be Designed

The Artifacts<sub>☉</sub> and Components<sub>™</sub> collections invite you to design a signature look by combining a spout with handles and a finish. With different combinations creating distinct looks, these versatile collections are designed to be designed—by you.

### *Components*<sub>m</sub>

Components is a full collection for the contemporary bathroom that speaks to the many facets of modern design. Every element, from spouts and handles to the accessories that complete the space, is designed to feel like a minimalist piece of modern sculpture.

### **COMPONENTS**

I. Choose Your Spout

K-77967 Tube Design (shown) K-77965 Tall Tube Design

K-77968 Ribbon Design (shown) K-77966 Tall Ribbon Design

K-77969 Row Design

### 2. Choose Your Handle

**K-77974-4** Widespread Lever Handles

### 3. Choose Your Finish

**CP** Polished Chrome

3RS

Vibrant<sub>®</sub> Ombré

Rose Gold/

Polished Nickel

**3TR** Vibrant Ombré Titanium/Rose Gold

K-77974-8