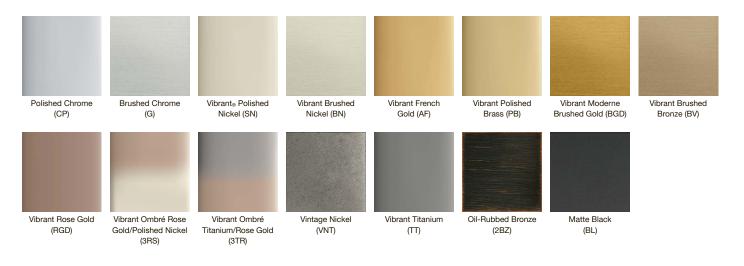

### Faucet Finishes

The finish you choose is all about the look. With more options than ever, your choice of finish can best reflect your personal style and help you realize your bathroom design vision.

#### Choose Your Finish

POLISHED CHROME (CP)

VIBRANT® POLISHED NICKEL (SN)

VIBRANT BRUSHED NICKEL (BN)

VIBRANT BRUSHED BRONZE (BV)

VINTAGE NICKEL (VNT)

OIL-RUBBED BRONZE (2BZ)