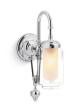

### **COMPONENTS**

I. Choose Your Spout

K-77967 Tube Design (shown) K-77965 Tall Tube Design

K-77968 Ribbon Design (shown) K-77966 Tall Ribbon Design

K-77969 Row Design

### 2. Choose Your Handle

**K-77974-4** Widespread Lever Handles

### 3. Choose Your Finish

**CP** Polished Chrome

3RS

Vibrant<sub>®</sub> Ombré

Rose Gold/

Polished Nickel

**3TR** Vibrant Ombré Titanium/Rose Gold

K-77974-8

Widespread

Oyl Handles

BL Matte Black

**K-77974-9** Widespread Industrial Handles