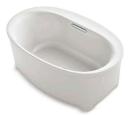

#### Freestanding

This installation option is ideal when the bath is the focal point of the room. Typically accessible from all sides, the freestanding bath highlights the beauty of the design.

# **FREESTANDING BATHS**

This installation option is ideal when the bath is the focal point of the room. Typically accessible from all sides, the freestanding bath highlights the beauty of the design.

Birthday Bath<sub>®</sub> KOHLER® ENAMELED CAST IRON 72" x 37<sup>1</sup>/2" x 27" | K-100 Required drain | K-106 Required feet | K-102