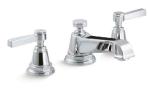

### ARTIFACTS

*I. Choose Your Spout* 

K-72759 Bell Design

K-72760 Column Design

K-72761 Flume Design

### 2. Choose Your Handle

K-72758

Tea Design

K-98068-4 Lever Handles

K-98068-3 **Cross Handles** 

K-98068-3M **Prong Handles** 

K-98068-9M Swing Lever Handles

VNT

2BZ Oil-Rubbed Bronze

CP Polished Chrome

SN **Vibrant**® Polished Nickel

BN Vibrant **Brushed Nickel** 

ΒV Vibrant Vintage Nickel **Brushed Bronze** 