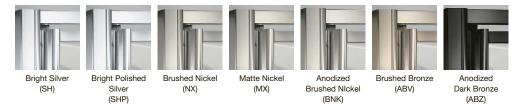

### Shower Door Finishes

Shower door finishes set the tone for your shower space and help tie the design together. From light and bright notes to bold, dark bronze—each finish plays up your bathroom's unique style.

#### **Finishes**

Available in several finish options, our shower doors coordinate with  $\text{KOHLER}_{\ensuremath{\scriptscriptstyle \circledcirc}}$  faucets and accessories.

Brushed Nickel

(NX)

Matte Nickel

(MX)

Anodized Brushed Nickel (BNK)

Bright Silver (SH)

(SHP)

Anodized Dark Bronze

(ABZ)