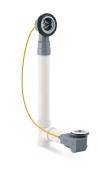

### **BATH DRAINS**

Select a drain to fit your bath model and a style and finish to complete the overall look of your bathroom. Some bath models require a specific drain, so be sure to check for compatibility.

#### PureFlo<sub>M</sub> Drains

- Ideal for remodeling
- Add a decorative element to the bath
- · Choose from a variety of stylish options
- Trim can be changed without accessing in-wall plumbing
- Mix your choice of trim with any of the drains

#### Clearflo Drains

- · Choose from cable-activated, pop-up, toe-tap and slotted overflow models
- Designed to complement a variety of bathroom styles
- Fits nearly all baths