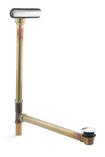

### **CLEARFLO DRAINS**

Clearflo drains fit nearly all baths and are available in a variety of finishes and styles to coordinate with your bathroom decor.

SLOTTED OVERFLOW BATH DRAIN Brass | K-7271

SLOTTED OVERFLOW BATH DRAIN PVC | K-7272

POP-UP BATH DRAIN AND OVERFLOW K-7147-AF K-7148-AF (shown)

TOE-TAP BATH DRAIN For baths with 14"-20" depth K-7259 (shown) For baths with 20"-26" depth | K-7265