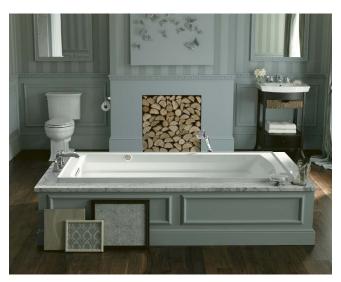

### Bringing Color and Finish Together

The colors and finishes you choose will play a leading role in creating the look and feel of your dream bathroom. Each has its own characteristics in terms of warmth or coolness, depth or opacity, texture and sheen, but placed in conversation with one another, some traits may be accentuated over others. Finding the right combination will help you achieve an ideal mix of style and comfort.

### White or Color: You Can't Go Wrong

There's no wrong answer when it comes to color choices. Consider these bathroom vignettes. The choice of white or color fixtures can shift the tone of the room. Find what works for you.