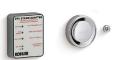

### Digital

**DTV Prompt**<sub>®</sub> The DTV Prompt interface features a large, easy-to-read display

and intuitive push-button control system, operating up to three different outlets.

#### **DTVPrompt**®

DTV Prompt is our basic digital showering system with a choice of push-button interfaces to control either two or three outlets.

With a maximum flow of 13.0 gpm (8.0 gpm maximum flow from a single outlet), DTV Prompt is a perfect solution for multiple outlet systems such as showerhead, handshower and rainhead.

## DTV PROMPT.

DTV Prompt is an easy way to bring digital showering to any bathroom. Choose two or three outlets to create one of three configurations: bath only, shower only, or a bath/shower combination. Add a stand-alone music or steam component for a richer sensory experience.

#### Digital Interfaces & Valves

DTV Prompt Two-Outlet Digital Interface K-527 With Eco mode | K-527-E

DTV Two-Port Digital Thermostatic Valve K-522-PM DTV Prompt Three-Outlet Digital Interface

> K-558 With Eco mode | K-558-E Mounting bracket | K-559