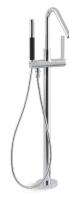

#### Floor-Mount

- Features an integrated handshower for added convenience
- Single-handle models easily control water temperature and activation
- Carries water up from the floor, keeping the bath's deck uncluttered

# **FLOOR-MOUNT FILLERS**

Bath fillers mounted on the floor beside the bath feature an integrated handshower for added convenience. Single-handle models let you control water temperature and volume with ease. Most freestanding bath fillers require a mounting block to install. Please visit KOHLER.com/FloorMountFillers for details.