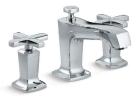

**Pinstripe**<sub>®</sub> BATH FAUCET TRIM WITH CROSS HANDLES K-T13140-3B Lever Handles | K-T13140-4B

Finial<sub>®</sub> Traditional BATH FAUCET TRIM K-T314-4M

Bancroft. BATH FAUCET TRIM K-T10585-4

Memoirs<sub>®</sub> Stately BATH FAUCET TRIM WITH DECO LEVER HANDLES K-T469-4V

Margaux<sub>®</sub> BATH FAUCET TRIM WITH LEVER HANDLES K-T16236-4 Cross Handles | K-T16236-3

Loure® BATH FAUCET (includes valves) K-15285-4

Composed. BATH FAUCET WITH CROSS HANDLES (includes valves) K-73081-3 Lever Handles | K-73081-4