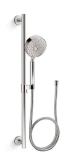

## HANDSHOWER COMPONENTS

Additional components are essential for completing your handshower configuration. Hoses, slidebars and handshower holders bring added functionality and versatility to your showering space.

#### Shower Hoses

#### Wall Brackets With Supply Elbow

Ideal for hydromassage or for targeting specific areas of the body, wall brackets with integrated supply elbows pivot to angle the handshower exactly where you want it. With a clean look and simple assembly requiring fewer components, each bracket includes a check valve for backflow prevention. Coordinate your handshower with the collection's matching bracket.

*Loure*® K-14791

Artifacts<sub>®</sub> к-72797

*Exhale* K-98354

Exhale WITH VOLUME CONTROL K-98355