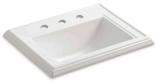

## TRESHAM. VANITIES

Tresham vanities bring elegance and style to your bath or powder room. The simple Shaker-style design features a double-paneled door for attractive and convenient storage. In the 30" and 36" models, a single drawer front conceals a split drawer for added storage and organization. Coordinate the Tresham vanities with the full Tresham bathroom collection for clean-lined classic design.

#### Choose Your Vanity

**Coordinating Mirror** 

#### Choose Your Additional Storage

Tresham FRAMED MIRROR K-99650

**Tresham** PULL-OUT STORAGE BRIDGE K-2607

Bri

**Tresham** TALL STORAGE TOWER K-2684

Þ