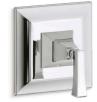

Pinstripe® THERMOSTATIC VALVE TRIM Lever handle | K-T13173-4B (shown) Cross handle | K-T13173-3B

Pinstripe Pure THERMOSTATIC VALVE TRIM Lever handle | K-T13173-4A (shown) Prong handle | K-T13173-3A

Finial<sub>®</sub> Traditional THERMOSTATIC VALVE TRIM K-T10301-4M

Artifacts. THERMOSTATIC VALVE TRIM Lever handle | K-T72769-4 (shown) Swing lever handle | K-T72769-9M Prong handle | K-T72769-3M Cross handle | K-T72769-3

Bancroft<sub>®</sub> THERMOSTATIC VALVE TRIM K-T10593-4

**Devonshire** THERMOSTATIC VALVE TRIM K-T10357-4

Memoirs<sub>®</sub> THERMOSTATIC VALVE TRIM Deco lever handle | K-T10421-4V (shown) Stately lever handle | K-T10421-4S

Components™ THERMOSTATIC VALVE TRIM Lever handle | K-T78027-4

Components THERMOSTATIC VALVE TRIM Oyl handle | K-T78027-8

Components THERMOSTATIC VALVE TRIM Industrial handle | K-T78027-9

Margaux® THERMOSTATIC VALVE TRIM Lever handle | K-T16239-4 (shown) Cross handle | K-T16239-3

Forté₀ THERMOSTATIC VALVE TRIM K-T10359-4

Loure® THERMOSTATIC VALVE TRIM K- T14672-4

Composed® THERMOSTATIC VALVE TRIM Lever handle | K-T73133-4 (shown) Cross handle | K-T73133-3

Purist<sub>®</sub> THERMOSTATIC VALVE TRIM Lever handle | K-T14488-4 (shown) Cross handle | K-T14488-3