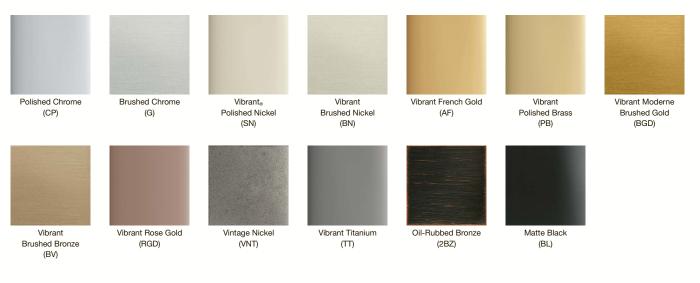

### DESIGNING THE LOOK THE KOHLER spectrum

We pride ourselves on bringing you an extensive selection of colors and finishes to choose from as you design your bathroom. Our colors are consistent across a variety of materials, from vitreous china and acrylic to enameled cast iron. Creating a seamlessly coordinated look couldn't be easier.

### Faucet Finishes

The finish you choose is all about the look. With more options than ever, your choice of finish can best reflect your personal style and help you realize your bathroom design vision.

2BZ Oil-Rubbed Bronze

CP Polished Chrome

SN **Vibrant**® Polished Nickel

BN Vibrant **Brushed Nickel** 

ΒV Vibrant Vintage Nickel **Brushed Bronze** 

#### Choose Your Finish

POLISHED CHROME (CP)

VIBRANT® POLISHED NICKEL (SN)

VIBRANT BRUSHED NICKEL (BN)

VIBRANT BRUSHED BRONZE (BV)

VINTAGE NICKEL (VNT)

OIL-RUBBED BRONZE (2BZ)