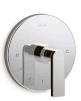

Forté₀ THERMOSTATIC VALVE TRIM K-T10359-4

Loure® THERMOSTATIC VALVE TRIM K- T14672-4

Composed® THERMOSTATIC VALVE TRIM Lever handle | K-T73133-4 (shown) Cross handle | K-T73133-3

Purist<sub>®</sub> THERMOSTATIC VALVE TRIM Lever handle | K-T14488-4 (shown) Cross handle | K-T14488-3