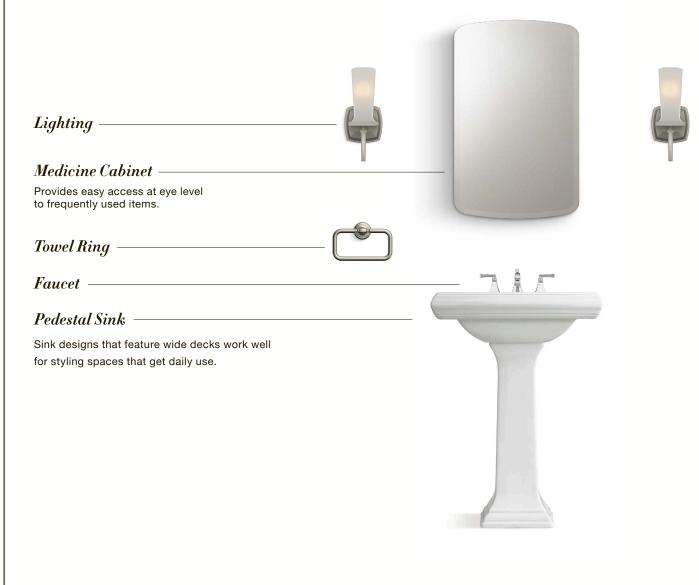

## **STYLING SPACE GUIDE**

Styling spaces are the most multifunctional spaces in the bathroom, accommodating everything from simply washing your hands to your full morning routine with hair styling and makeup application. Most people begin by choosing either a vanity or pedestal sink and building the styling space around it. Below are a few considerations to help you decide which is right for you.

### **PEDESTAL-CENTRIC**

The pedestal sink is often chosen for powder rooms where space may be limited and storage is less of a concern. Dual pedestal sinks can be an elegant choice for master bath styling spaces as well.

View pedestal sinks on page 125.

### **VANITY-CENTRIC**

Going with a vanity makes the most sense when designing your primary styling space or one that is shared by multiple people. Ample storage and organization options simplify and elevate both your morning and evening rituals.

View vanities beginning on page 109.

#### Task Lighting -

Mirrors and medicine cabinets that feature adjustable integrated task lighting can give you a truer picture of your appearance.

#### Mirror/Medicine Cabinet -

Pair your vanity with a coordinated framed mirror or a medicine cabinet with a wood surround to complete the look.

| Towel Ring                                                                                  |   | - |   |
|---------------------------------------------------------------------------------------------|---|---|---|
| Faucet —                                                                                    |   |   |   |
| Vanity Top —                                                                                |   |   |   |
| Vanity                                                                                      | P |   | 岱 |
| With innovative storage options like electrical strips and organizing trays, everything you |   | 6 |   |

need is at your fingertips.