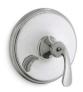

Finial<sub>®</sub> Traditional Bath faucet with handshower | K-331-4M Riser tubes | K-126 / K-127 / K-128 (shown)

*Artifacts*₀ к-т72790-9M

*Kelston*<sub>®</sub> к-т97332-4

*Margaux*₀ к-т97331-4

**Refinia**<sub>®</sub> к-т97334-4

*Composed*<sub>∞</sub> K-T73087-4

*Loure*<sub>®</sub> K-T97330-4

*Purist*<sub>®</sub> к-т97328-4

*Stillness*<sub>∞</sub> к-т97344-4