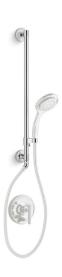

### HydroRail<sub>®</sub>/Shower Arm Diverters

HydroRail shower columns and shower arm diverters turn your shower into a spalike retreat without having to go behind the wall to reroute plumbing or change out the valve. The column mounts to existing plumbing. This means you simply remove the old shower arm and replace it with the HydroRail shower column or a shower arm diverter to create a custom shower experience.

#### HydroRail Kits (Shown)

Our HydroRail kits combine a HydroRail shower column with either a showerhead and handshower or rainhead and handshower.