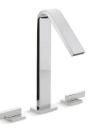

### **COMPONENTS**

I. Choose Your Spout

K-77967 Tube Design (shown) K-77965 Tall Tube Design

K-77968 Ribbon Design (shown) K-77966 Tall Ribbon Design

K-77969 Row Design

### 2. Choose Your Handle

**K-77974-4** Widespread Lever Handles

### 3. Choose Your Finish

**CP** Polished Chrome

3RS

Vibrant<sub>®</sub> Ombré

Rose Gold/

Polished Nickel

**3TR** Vibrant Ombré Titanium/Rose Gold

K-77974-8

Widespread

Oyl Handles

BL Matte Black

**K-77974-9** Widespread Industrial Handles