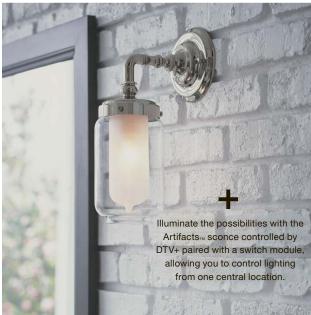

### DTV+ Lighting

Let DTV+ control the lights throughout your bathroom when you add DTV+ switch modules. Connect DTV+ with up to three electrical outlets, including lighting, to enhance the bathroom environment.

- Connect bathroom lighting or task lighting
- Dim bathroom lights with the dimmer module
- Control fans or towel warmers

#### See

Illuminate your bathroom or control electrical accessories with DTV+<sub>TM</sub> switch modules. The DTV+ interface allows you to control up to three switch modules all at your fingertips.