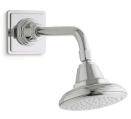

### SHOWERHEADS

If you love a straightforward, incredible spray experience every time you step into the shower, a single-function showerhead is ideal. The single-function showerheads shown here come with Katalyst<sub>®</sub> air-induction technology and are engineered to deliver simple, luxurious water experiences day in, day out.

#### Single-Function

*Pinstripe* 2.5 gpm | K-13137-AK (shown) 1.75 gpm | K-45417-G Shower arm and flange | K-13136

*Artifacts*<sub>●</sub> 2.5 gpm | K-72773 (shown) 1.75 gpm | K-72774-G Shower arm and flange | K-72775