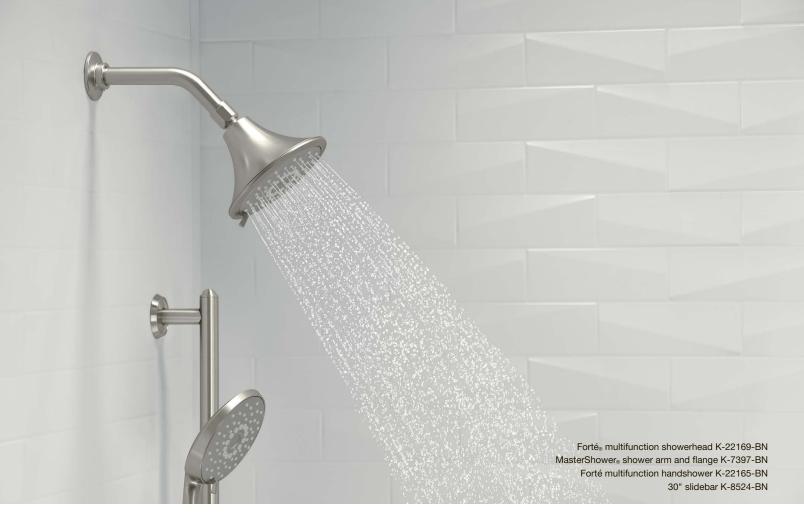

Devonshire<sub>®</sub> 2.5 gpm | K-10391-AK (shown) 1.75 gpm | K-45413-G Shower arm and flange | K-7397

Forté<sub>e</sub> 2.5 gpm | K-10282-AK (shown) 1.75 gpm | K-10327-G Shower arm and flange | K-7397

#### Multifunction

Forté<sub>®</sub> 2.5 gpm | K-22169 (shown) 1.75 gpm | K-22169-G Shower arm and flange | K-7397

Bancroft₀ 2.5 gpm | K-22167 (shown) 1.75 gpm | K-22167-G Shower arm and flange | K-7397

#### **Multifunction**

*Forté* ADA-compliant 2.5 gpm | K-22165 1.75 gpm | K-22165-G (shown)

Bancroft<sub>●</sub> ADA-compliant 2.5 gpm | K-22163 (shown) 1.75 gpm | K-22163-G

**Purist** ADA-compliant 2.5 gpm | K-22166 (shown) 1.75 gpm | K-22166-G

#### Supply Elbows

Memoirs<sub>®</sub> WITH CHECK VALVE K-22171

Bancroft<sub>®</sub> WITH CHECK VALVE K-22173

Artifacts<sub>®</sub> WITH CHECK VALVE K-72796

Forté<sub>®</sub> WITH CHECK VALVE K-22174

Purist<sub>®</sub> WITH CHECK VALVE K-22172