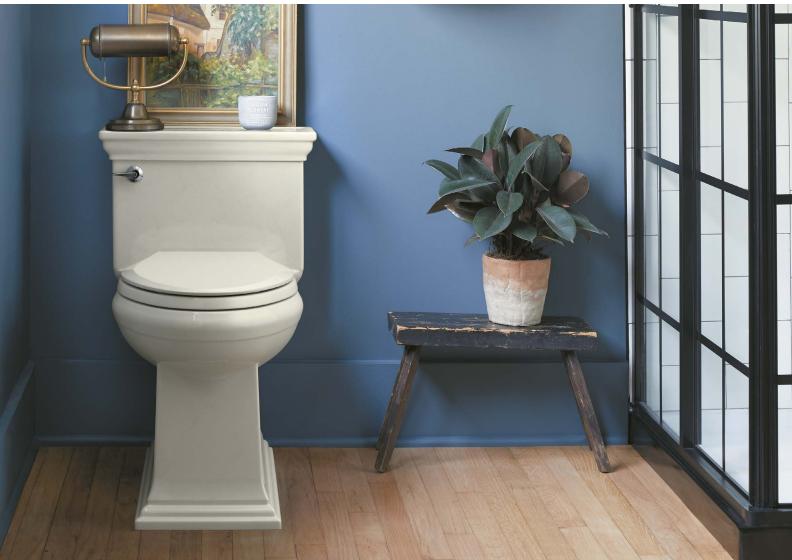

#### Gentle Summer Rain

Calm, warm and inviting-gentle summer rain provides a full-coverage experience for easing into the day or unwinding from it.