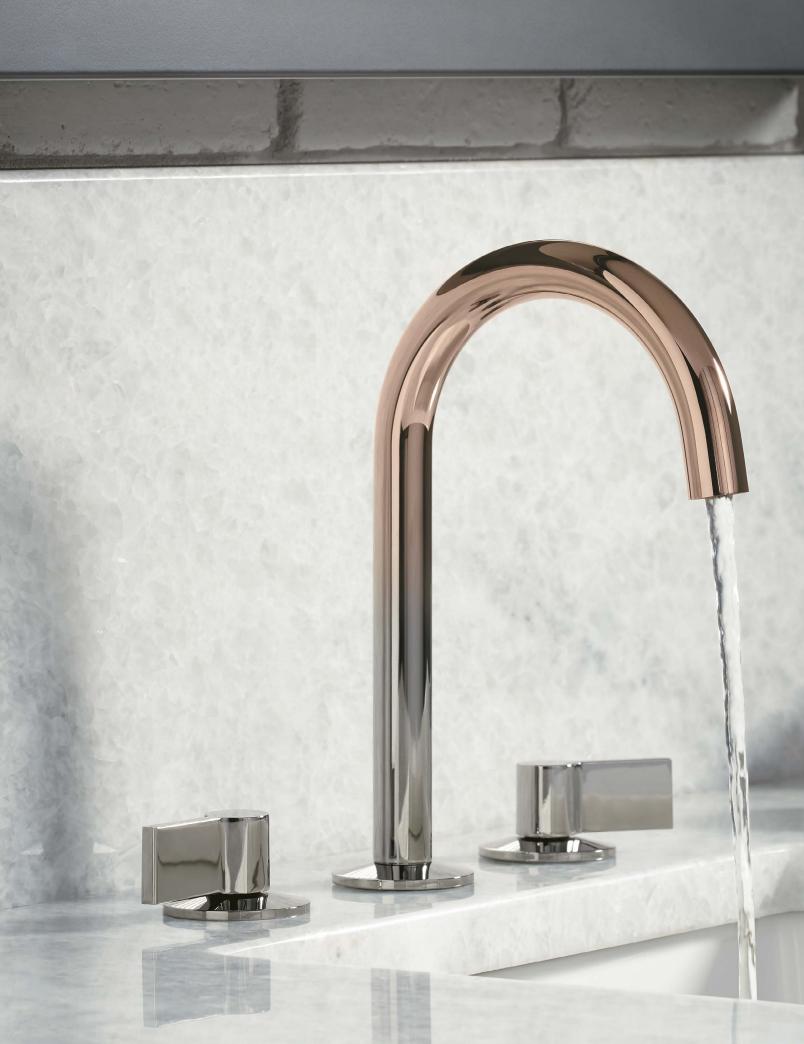

### *Components*<sub>m</sub>

Components is a full collection for the contemporary bathroom that speaks to the many facets of modern design. Every element, from spouts and handles to the accessories that complete the space, is designed to feel like a minimalist piece of modern sculpture.

### **COMPONENTS**

I. Choose Your Spout

K-77967 Tube Design (shown) K-77965 Tall Tube Design

K-77968 Ribbon Design (shown) K-77966 Tall Ribbon Design

K-77969 Row Design

### 2. Choose Your Handle

**K-77974-4** Widespread Lever Handles

### 3. Choose Your Finish

**CP** Polished Chrome

3RS

Vibrant<sub>®</sub> Ombré

Rose Gold/

Polished Nickel

**3TR** Vibrant Ombré Titanium/Rose Gold

K-77974-8