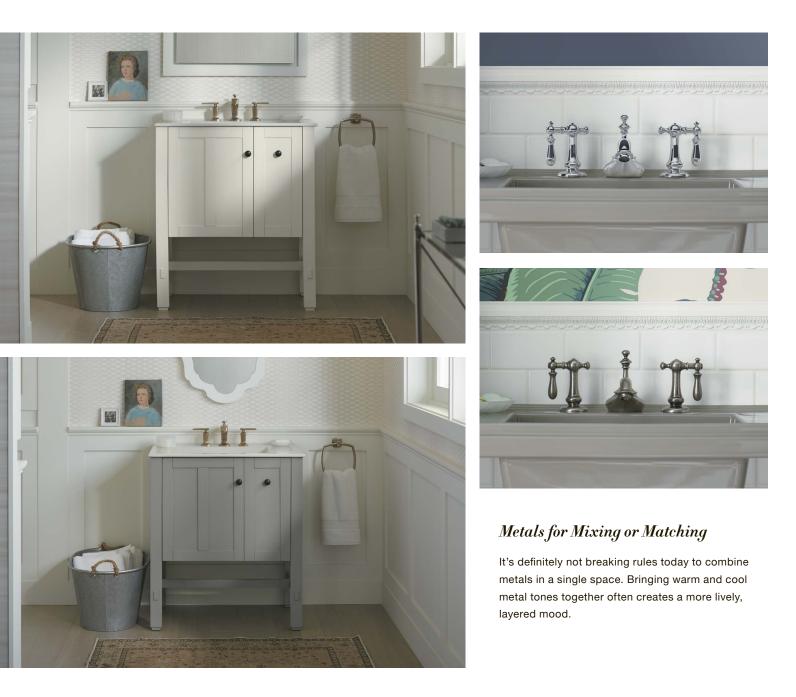

### The Finish Is Just the Beginning

Like color, finish preferences are highly personal. Both metal faucet finishes and wood cabinet finishes can be customized to shape the ambience of the room. Determining what tone or tones create the sensation you're after can be a fruitful place to begin thinking about the design of your bathroom.