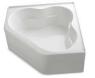

#### Corner

Corner baths are five-sided, with a clover-shape bathing well, and designed to accommodate two bathers at once.