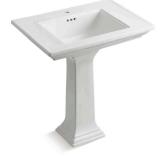

### **PEDESTAL-CENTRIC**

The pedestal sink is often chosen for powder rooms where space may be limited and storage is less of a concern. Dual pedestal sinks can be an elegant choice for master bath styling spaces as well.

View pedestal sinks on page 125.