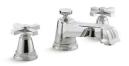

### ARTIFACTS

*I. Choose Your Spout* 

K-72759 Bell Design

K-72760 Column Design

K-72761 Flume Design

### 2. Choose Your Handle

K-72758

Tea Design

K-98068-4 Lever Handles

K-98068-3 **Cross Handles** 

K-98068-3M **Prong Handles** 

K-98068-9M Swing Lever Handles

VNT

2BZ Oil-Rubbed Bronze

CP Polished Chrome

SN **Vibrant**® Polished Nickel

BN Vibrant **Brushed Nickel** 

ΒV Vibrant Vintage Nickel **Brushed Bronze** 