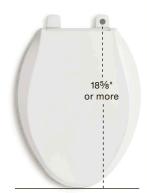

ats with personal cleansing

water as a refreshing alternative to

functionality feature naturally soothing

# **Purefresh**®

A carbon filter, intuitive fan and scent pack located in the seat's hinge neutralize bathroom odors while filling your room with a light, fresh scent.



# Nightlight

Featuring two LED lights, lighted toilet seats help guide you to your toilet in the dark and illuminate the bowl when the lid is lifted.

# **CONVENIENT FEATURES**



Quiet-Close<sub>™</sub> Technology

Cleansing

toilet tissue alone.

Prevents lid and seat from slamming



Quick-Release<sub>™</sub> Hinges

Let you easily remove the seat for a thorough cleaning



Quick-Attach<sub>®</sub> Hardware Speeds seat installation



Grip-Tight Rubber Bumpers Keep the seat from shifting



# **SEAT SHAPES**



# Elongated

- Fits elongated and compact elongated toilets
- Provides added room and comfort for adults



# Round-Front

- Requires less space
- A comfortable solution for children or small statures

# COLORS

Most KOHLER $_{\odot}$  toilet seats are available in the following nine colors. Our seats and toilets are perfectly color-matched to provide a seamless look.



# **CLEANSING SEATS**

Discover the seats that are changing the bathroom experience. Once you experience them, you'll wonder how you ever lived without one. It's a cleaner kind of clean, and a whole new kind of comfort. A soft, soothing spray cleanses you like toilet tissue alone never could. Add the welcoming warmth of a heated seat and a gentle drying breeze and you will feel confident and refreshed. KOHLER<sub>®</sub>