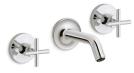

## WALL-MOUNT FAUCETS

Ideal for alcove installations, wall-mount faucets conceal piping behind the wall, making only the faucet spout and controls visible.

Spout | K-952 Handle trim | K-T955-4

Purist Spout | K-14427 Cross handle trim | K-T14429-3 (shown) Lever handle trim | K-T14429-4