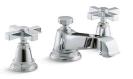

### **COMPONENTS**

I. Choose Your Spout

K-77967 Tube Design (shown) K-77965 Tall Tube Design

K-77968 Ribbon Design (shown) K-77966 Tall Ribbon Design

K-77969 Row Design

### 2. Choose Your Handle

**K-77974-4** Widespread Lever Handles

### 3. Choose Your Finish

**CP** Polished Chrome

3RS

Vibrant<sub>®</sub> Ombré

Rose Gold/

Polished Nickel

**3TR** Vibrant Ombré Titanium/Rose Gold

K-77974-8

Widespread

Oyl Handles

BL Matte Black

**K-77974-9** Widespread Industrial Handles