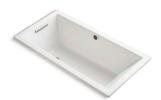

#### Tea-for-Two

Tea-for-Two, made of durable and rich KOHLER enameled cast iron, is designed to bring comfort for one or two bathers at a time.

Explore the full line of Tea-for-Two baths at <u>KOHLER.com/TeaForTwo</u>

Memoirs⊚ ACRYLIC 72" × 42" × 22" | K-1418

Bancroft₀ ACRYLIC 65%" x 41¾" x 22" | K-1158

**Devonshire** ACRYLIC 60" x 32" x 20" | K-1357

 $Tea-for-Two_{\otimes}$ KOHLER $_{\otimes}$  ENAMELED CAST IRON  $60" \times 32" \times 18^{1/4"} | K-852$ 