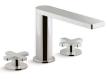

## **DECK-MOUNT FAUCETS**

Ideal for under-mount and drop-in bath installations, deck-mount faucets can be installed onto a stone or tile deck, or often onto the bath's surface. Valves are not included except where noted.

**Pinstripe**<sub>®</sub> BATH FAUCET TRIM WITH CROSS HANDLES K-T13140-3B Lever Handles | K-T13140-4B

Finial<sub>®</sub> Traditional BATH FAUCET TRIM K-T314-4M

Bancroft. BATH FAUCET TRIM K-T10585-4

Memoirs<sub>®</sub> Stately BATH FAUCET TRIM WITH DECO LEVER HANDLES K-T469-4V

Margaux<sub>®</sub> BATH FAUCET TRIM WITH LEVER HANDLES K-T16236-4 Cross Handles | K-T16236-3

Loure® BATH FAUCET (includes valves) K-15285-4

Composed. BATH FAUCET WITH CROSS HANDLES (includes valves) K-73081-3 Lever Handles | K-73081-4

**Purist**<sub>®</sub> BATH FAUCET TRIM WITH LEVER HANDLES K-T14428-4 Cross Handles | K-T14428-3

*Hint*™ BATH FAUCET WITH HANDSHOWER K-97070-4

For more information, visit

k