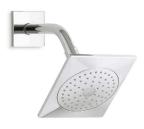

### SHOWERHEADS

If you love a straightforward, incredible spray experience every time you step into the shower, a single-function showerhead is ideal. The single-function showerheads shown here come with Katalyst<sub>®</sub> air-induction technology and are engineered to deliver simple, luxurious water experiences day in, day out.

### **SHOWERHEADS**

If you like a shower that keeps pace with your day—an invigorating wake-up shower, a massaging after-workout shower or a relaxing evening shower—a multifunction showerhead is the way to go. We offer a range of multifunction spray experiences, including water-saving options, to suit a variety of intensity preferences.