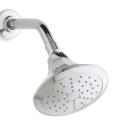

Bancroft₀ 2.5 gpm | K-10590-AK (shown) 1.75 gpm | K-14519-G Shower arm and flange | K-7397

Alteo。 2.5 gpm | K-45123 (shown) 1.75 gpm | K-5240-G Shower arm and flange | K-45129

Purist₀ 2.5 gpm | K-965-AK (shown) 1.75 gpm | K-939-G Shower arm and flange | K-7397 (shown) Purist Shower arm and flange | K-933