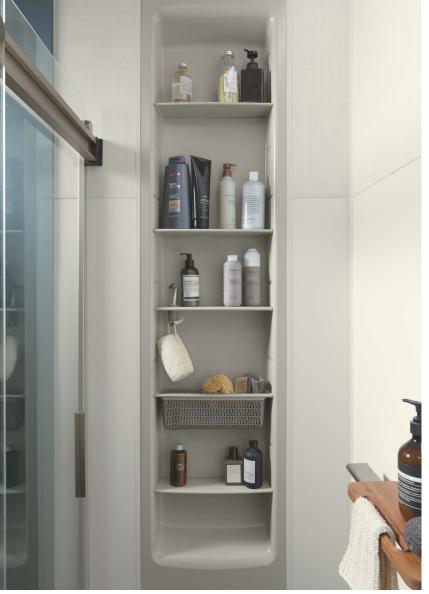

## **EVERYTHING** *in its place*

Keep your bathroom uncluttered and organized with helpful storage solutions from the shower to your styling space. With a place for everything, you'll be able to quickly find what you need and bring a new level of tranquility to your daily routines.

### Medicine Cabinet Storage

- Multiple adjustable shelves create a custom storage solution to fit all your beauty items.
- Mirrored interiors let you find and use what you need without having to swing the door open and closed to use a mirror.

### Shower Storage

- Shower Locker<sub>®</sub> units provide personal storage that discreetly blends into the environment.
- Shower barres offer support for mobility assistance and everyday routines such as scrubbing feet, shaving legs or stretching.
- Floating shower shelves can be placed anywhere in the shower, giving you the freedom to set up your shower storage any way you see fit.