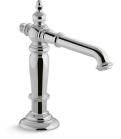

### Artifacts.

Inspired by turn-of-the-century charm, each piece in this singular collection is like a vintage treasure rediscovered in a street market or antique shop. Artifacts faucets can complete the look of a room, or they can become the central piece to build an entire room around.

### ARTIFACTS

*I. Choose Your Spout* 

K-72759 Bell Design

K-72760 Column Design

K-72761 Flume Design