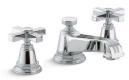

### **COMPONENTS**

I. Choose Your Spout

K-77967 Tube Design (shown) K-77965 Tall Tube Design

K-77968 Ribbon Design (shown) K-77966 Tall Ribbon Design

K-77969 Row Design

### 2. Choose Your Handle

**K-77974-4** Widespread Lever Handles

### 3. Choose Your Finish

**CP** Polished Chrome

3RS

Vibrant<sub>®</sub> Ombré

Rose Gold/

Polished Nickel

**3TR** Vibrant Ombré Titanium/Rose Gold

K-77974-8

Widespread

Oyl Handles

BL Matte Black

**K-77974-9** Widespread Industrial Handles