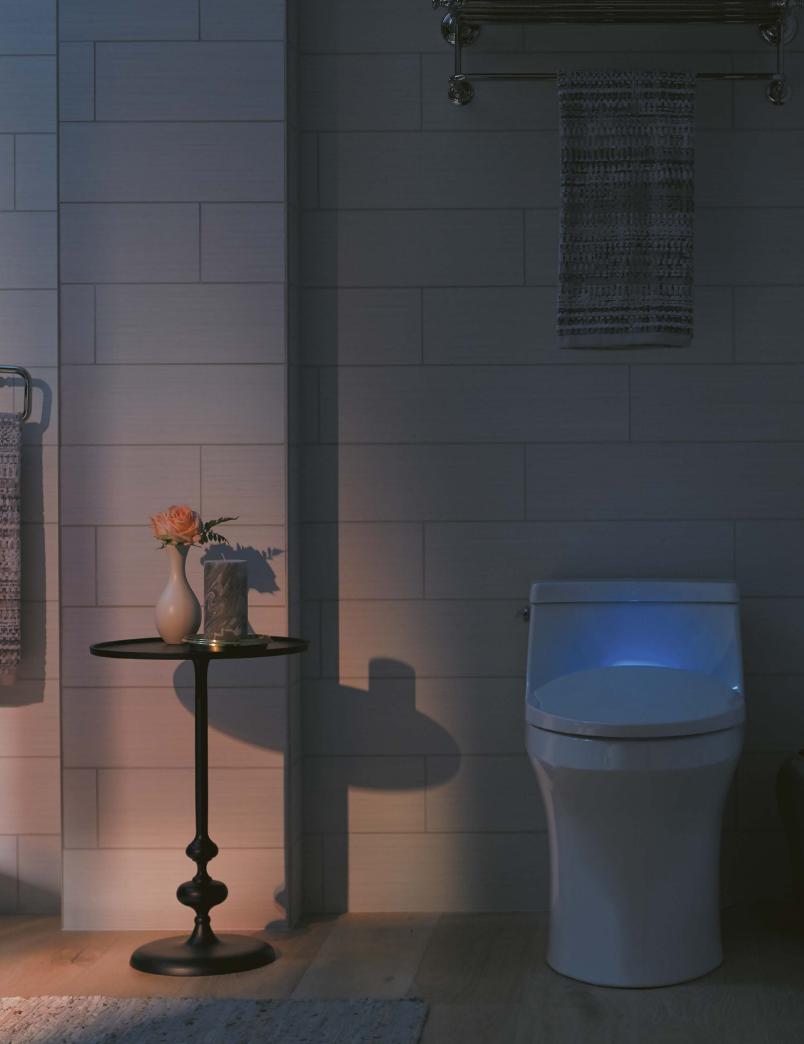

#### **18 Wired for Experience**

As with many facets of life, technology is changing how we think about and use the bathroom. It can change the focus of your space from everyday tasks to health and well-being.

The Verdera® Voice lighted mirror features integrated voice-assistant technology, so you can play music,

control your shower

and more.

Integrating technology into your bathroom streamlines the look while delivering experiential options that target everything from cleanliness to well-being.

### Connecting to Let Go

In the shower, technology gives us choices. From letting a preset shower experience surround us with music and steam to targeting different areas of our body with hydrotherapies, technology makes it possible and simplifies the process along the way.

Learn more about how technology is transforming the bathroom at ideas.KOHLER.com/BathTechnology

18 | PLANNING | DESIGNING THE EXPERIENCE