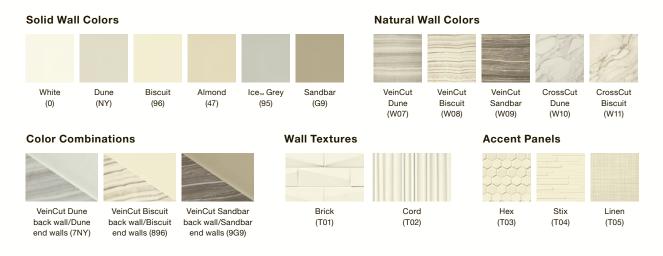

### WALLS & ACCESSORIES

Bring functionality and organization to your shower with the Choreograph<sub>®</sub> shower wall and accessory collection. Every detail has been considered, from the shower walls made from durable Serica<sub>®</sub> material to the innovative storage solutions that will keep any shower organized, comfortable and convenient.

#### Choose Your Shower Type

Whether you have a standard alcove shower or something more custom, the Choreograph collection has an answer for you.

- Simply choose a wall kit or individual walls to be easily custom-fit on-site
- For a custom shower, mix and match wall designs and colors with your choice of joints and trim

Types

Alcove Shower

Alcove Bath/Shower

Corner Shower

Custom

#### Choose Your Wall Color & Design

The walls of the Choreograph collection are available in a range of colors, patterns and textures to personalize your space while coordinating with KOHLER<sub>®</sub> fixtures. As an option, you can add accent panels to complete the look of your showering space. Walls are field-trimmable and come with a factory-molded edge on all four sides. Visit KOHLER.com/Choreograph for full color offering.

#### Choose Your Accessories

The thoughtfully designed accessories and innovative storage solutions truly set the Choreograph® collection apart. As beautiful as they are practical, Choreograph accessories will make sure your shower stays neat and organized.

#### Choose Your Joints & Trim

Select corner joints, seam joints or edge trim.

B)

Outside corner joint

Edge trim with return

#### Joints & Trim Colors & Finishes

See the <u>Choreograph</u> specification guide for the full product offering or pages 198-200 for more information.