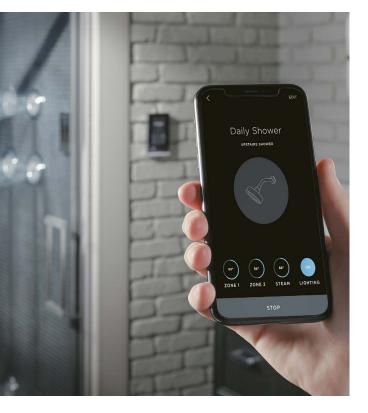

#### DTV+ KOHLER<sub>®</sub> Konnect

The DTV+ showering system with KOHLER Konnect<sub>™</sub> app enables you to create and automate personalized showering experiences for sound, water, steam and lighting.

### DTV+, & DTV+ WITH KOHLER, KONNECT

DTV+ seamlessly integrates water, sound, steam and lighting elements to create true multisensory showering experiences. A touch-screen interface allows you to control and customize every facet of your showering experience. DTV+ with KOHLER Konnect<sub>™</sub> offers a new level of convience. Using voice-enabled technology, you can control all elements of your showering experience.