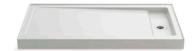

## **SHOWER BASES**

Our durable acrylic and premium KOHLER<sub>®</sub> enameled cast iron bases are available in a wide range of sizes and colors to accommodate space and design requirements.

#### $Archer_{\otimes}$ Alcove base with covered drain Acrylic

36" x 36" | K-9396 42" x 42" | K-9393 48" x 36" | K-9397 48" x 48" | K-9394 60" x 36" | K-9479 (shown) 60" x 60" | K-9395

Ballast<sub>@</sub> ALCOVE BASE ACRYLIC WITH RESIN-CONCRETE CORE 48" x 36" center drain | K-1935 60" x 32" right drain | K-1936 (shown) 60" x 32" left drain | K-1937 66" x 36" center drain | K-1938

#### Bellwether ₀ ALCOVE BASE KOHLER ENAMELED CAST IRON 60" x 32" right center drain | K-9164 (shown) 60" x 32" left center drain | K-9163 60" x 32" left offset drain | K-9165

60" x 32" left offset drain | K-9165 60" x 32" right offset drain | K-9166 60" x 34" right offset drain | K-9177 60" x 34" left offset drain | K-9193 60" x 34" right center drain | K-9178 60" x 34" right offset drain | K-9194