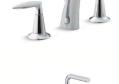

**Pinstripe**<sub>®</sub> BATH FAUCET TRIM WITH CROSS HANDLES K-T13140-3B Lever Handles | K-T13140-4B

Finial<sub>®</sub> Traditional BATH FAUCET TRIM K-T314-4M

Bancroft. BATH FAUCET TRIM K-T10585-4

Memoirs<sub>®</sub> Stately BATH FAUCET TRIM WITH DECO LEVER HANDLES K-T469-4V

Margaux<sub>®</sub> BATH FAUCET TRIM WITH LEVER HANDLES K-T16236-4 Cross Handles | K-T16236-3

Loure® BATH FAUCET (includes valves) K-15285-4

Composed. BATH FAUCET WITH CROSS HANDLES (includes valves) K-73081-3 Lever Handles | K-73081-4