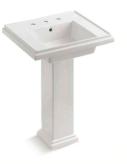

### **PEDESTAL-CENTRIC**

The pedestal sink is often chosen for powder rooms where space may be limited and storage is less of a concern. Dual pedestal sinks can be an elegant choice for master bath styling spaces as well.

View pedestal sinks on page 125.