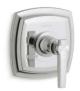

Pinstripe® THERMOSTATIC VALVE TRIM Lever handle | K-T13173-4B (shown) Cross handle | K-T13173-3B

Pinstripe Pure THERMOSTATIC VALVE TRIM Lever handle | K-T13173-4A (shown) Prong handle | K-T13173-3A

Finial<sub>®</sub> Traditional THERMOSTATIC VALVE TRIM K-T10301-4M

Artifacts. THERMOSTATIC VALVE TRIM Lever handle | K-T72769-4 (shown) Swing lever handle | K-T72769-9M Prong handle | K-T72769-3M Cross handle | K-T72769-3

Bancroft<sub>®</sub> THERMOSTATIC VALVE TRIM K-T10593-4