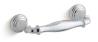

### HANDSHOWERS

Handshowers are great for the family shower and can function in place of or in combination with a wall-mounted showerhead. Install your handshower with a slidebar and hose to enhance the functionality of your shower and accommodate a range of heights—encompassing adults and children.

#### Wall Brackets With Supply Elbow

Ideal for hydromassage or for targeting specific areas of the body, wall brackets with integrated supply elbows pivot to angle the handshower exactly where you want it. With a clean look and simple assembly requiring fewer components, each bracket includes a check valve for backflow prevention. Coordinate your handshower with the collection's matching bracket.

*Loure*® K-14791

Artifacts<sub>®</sub> к-72797

*Exhale* K-98354

Exhale WITH VOLUME CONTROL K-98355