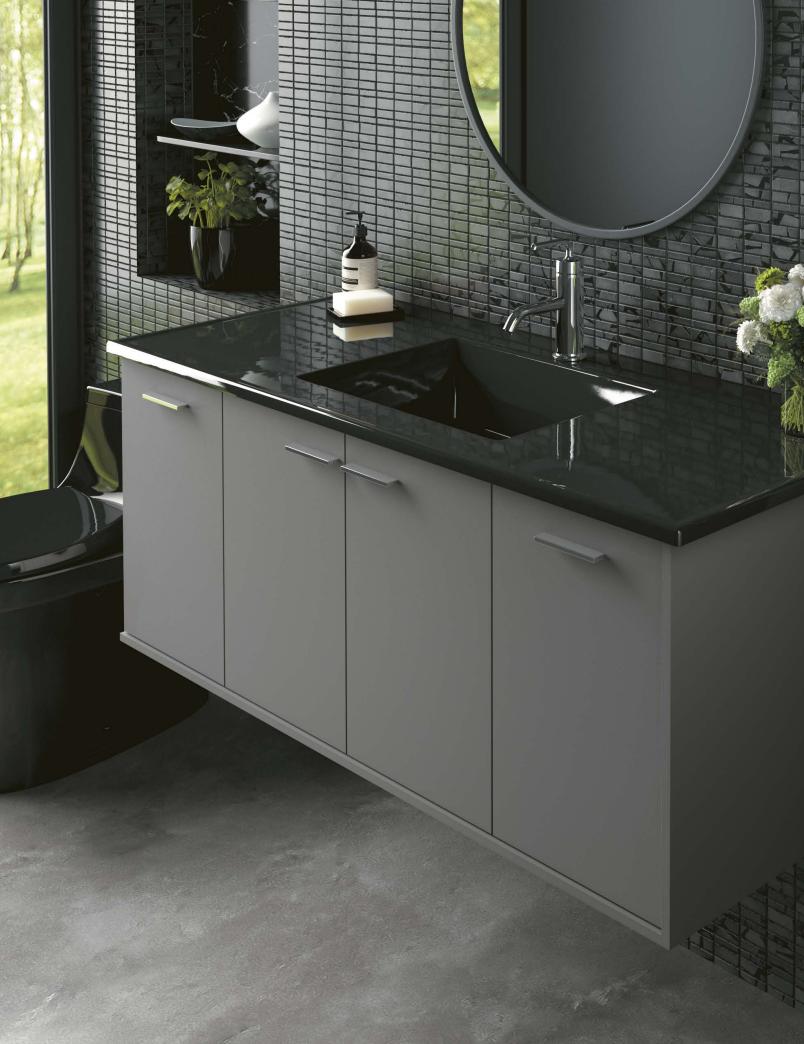

# STYLING SPACE

At Kohler we offer everything you need to create a stylish, functional and efficient vanity area. Choose sinks, storage, faucets, mirrors and medicine cabinets, lighting, hardware and accessories for a cohesive, complete solution.

Whether you're looking to add efficiency to your morning, desiring a vanity where you can sit and pamper yourself, or hoping to make a design statement, the breadth of product options lets you personalize the look and function to your style and needs.

# VANITIES

Bring the beauty of fine furniture and the organization of accessorized storage to your bathroom with KOHLER<sub>®</sub> vanities. Now with a place for everything, you'll be able to quickly find your toiletries and extra linens in no time.

We offer a wide variety of storage solutions. Our vanity and coordinating accessories let you personalize the space so it works with your routine, your life. Practical and beautiful, our vanities ensure every hair dryer, toothbrush and tube of lipstick has a place of its own.