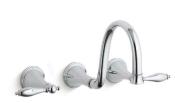

### Artifacts.

Inspired by turn-of-the-century charm, each piece in this singular collection is like a vintage treasure rediscovered in a street market or antique shop. Artifacts faucets can complete the look of a room, or they can become the central piece to build an entire room around.

### *Components*<sub>m</sub>

Components is a full collection for the contemporary bathroom that speaks to the many facets of modern design. Every element, from spouts and handles to the accessories that complete the space, is designed to feel like a minimalist piece of modern sculpture.

### ARTIFACTS

*I. Choose Your Spout* 

K-72759 Bell Design

K-72760 Column Design

K-72761 Flume Design

### 2. Choose Your Handle

K-72758

Tea Design

K-98068-4 Lever Handles

K-98068-3 **Cross Handles** 

K-98068-3M **Prong Handles** 

K-98068-9M Swing Lever Handles

VNT

2BZ Oil-Rubbed Bronze

CP Polished Chrome

SN **Vibrant**® Polished Nickel

BN Vibrant **Brushed Nickel** 

ΒV Vibrant Vintage Nickel **Brushed Bronze** 