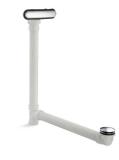

### **BATH DRAINS**

Select a drain to fit your bath model and a style and finish to complete the overall look of your bathroom. Some bath models require a specific drain, so be sure to check for compatibility.

#### PureFlo<sub>M</sub> Drains

- Ideal for remodeling
- Add a decorative element to the bath
- · Choose from a variety of stylish options
- Trim can be changed without accessing in-wall plumbing
- Mix your choice of trim with any of the drains

#### Clearflo Drains

- · Choose from cable-activated, pop-up, toe-tap and slotted overflow models
- Designed to complement a variety of bathroom styles
- Fits nearly all baths