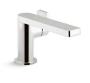

# BATH FAUCETS

Your bath faucet is an essential element in creating a bath space that functions just as exquisitely as it looks. We design our bath faucets to make a stunning statement not only on their own, but to coordinate and enhance the beauty of your bath—and the experience that follows. From freestanding to alcove baths, we have faucets to fit every installation type and finishes to complement every decor.

### **INSTALLATIONS**

#### Floor-Mount

- Features an integrated handshower for added convenience
- Single-handle models easily control water temperature and activation
- Carries water up from the floor, keeping the bath's deck uncluttered

#### Deck-Mount

- Simple to use
- Can be installed on stone, tile or onto the bath's surface

#### Wall-Mount

- Conceals piping behind the wall, making only the faucet spout and controls visible
- Keeps deck uncluttered for a clean look