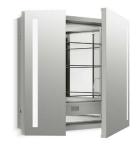

### Medicine Cabinet Storage

- Multiple adjustable shelves create a custom storage solution to fit all your beauty items.
- Mirrored interiors let you find and use what you need without having to swing the door open and closed to use a mirror.