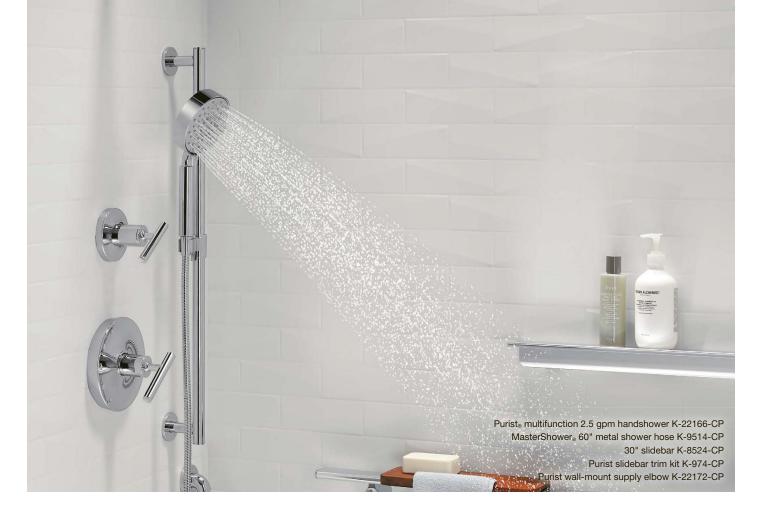

### Handshowers

 PRIMARY TARGET
 Whole body

 FUNCTION
 Single and multifunction

 BEST FOR
 Rinsing off kids, bathing pets and cleaning the space

 RECOMMENDED
 Slidebar, supply elbow, wall bracket

 REQUIRED
 Shower hose

Allow you to adjust the height of handshower for individual users

Slidebar With Integrated Supply Elbow Reduces the number of components on the wall and creates a simple, streamlined look

#### **Shower Hoses**

60" or 72" lengths-hose length depends on the task at hand and size of the shower

Ribbon, smooth or metal material—ribbon hoses are light and quiet; smooth hoses wipe clean with ease; and metal hoses are premium and long-lasting

#### Wall Brackets With Supply Elbow

Allow handshower to be used in larger showering environments, providing both the water supply and a bracket

#### Supply Elbows

Provide water supply; use with slidebar on one side and bracket on the other

### HANDSHOWERS

Handshowers are great for the family shower and can function in place of or in combination with a wall-mounted showerhead. Install your handshower with a slidebar and hose to enhance the functionality of your shower and accommodate a range of heights—encompassing adults and children.

## HANDSHOWER COMPONENTS

Additional components are essential for completing your handshower configuration. Hoses, slidebars and handshower holders bring added functionality and versatility to your showering space.

#### Wall Brackets With Supply Elbow

Ideal for hydromassage or for targeting specific areas of the body, wall brackets with integrated supply elbows pivot to angle the handshower exactly where you want it. With a clean look and simple assembly requiring fewer components, each bracket includes a check valve for backflow prevention. Coordinate your handshower with the collection's matching bracket.

#### Supply Elbows

Memoirs<sub>®</sub> WITH CHECK VALVE K-22171

Bancroft<sub>®</sub> WITH CHECK VALVE K-22173

Artifacts<sub>®</sub> WITH CHECK VALVE K-72796

Forté<sub>®</sub> WITH CHECK VALVE K-22174

Purist<sub>®</sub> WITH CHECK VALVE K-22172