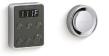

### Digital

**DTV Prompt**<sub>®</sub> The DTV Prompt interface features a large, easy-to-read display

and intuitive push-button control system, operating up to three different outlets.

#### **DTVPrompt**®

DTV Prompt is our basic digital showering system with a choice of push-button interfaces to control either two or three outlets.

With a maximum flow of 13.0 gpm (8.0 gpm maximum flow from a single outlet), DTV Prompt is a perfect solution for multiple outlet systems such as showerhead, handshower and rainhead.