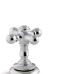

### 2. Choose Your Handle

K-72758

Tea Design

K-98068-4 Lever Handles

K-98068-3 **Cross Handles** 

K-98068-3M **Prong Handles** 

K-98068-9M Swing Lever Handles

VNT

2BZ Oil-Rubbed Bronze

CP Polished Chrome

SN **Vibrant**® Polished Nickel

BN Vibrant **Brushed Nickel** 

ΒV Vibrant Vintage Nickel **Brushed Bronze** 