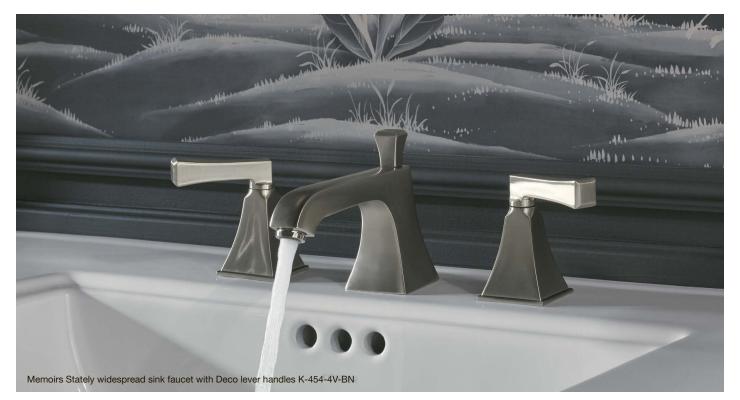

### Memoirs<sub>®</sub>

Inspired by traditional style, the Memoirs collection echoes the stylized lines of historically renowned furniture and architectural design. Choose from two distinct interpretations: the clean, crisp lines of Memoirs Stately and the rounded detail of Memoirs Classic.

**Pinstripe**<sub>®</sub> BATH FAUCET TRIM WITH CROSS HANDLES K-T13140-3B Lever Handles | K-T13140-4B

Finial<sub>®</sub> Traditional BATH FAUCET TRIM K-T314-4M

Bancroft. BATH FAUCET TRIM K-T10585-4

Memoirs<sub>®</sub> Stately BATH FAUCET TRIM WITH DECO LEVER HANDLES K-T469-4V