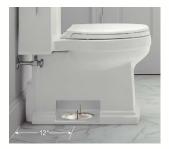

### REAL RAIN<sub>®</sub>

Stand beneath the Real Rain showerhead and let the first few drops of a soft summer rain fall across your shoulders. Look up. Breathe. Let your mind's rhythm slow as the rainfall builds. Feel your body relax into the warmth. And let nature, in all its ordered randomness, rain over you.

#### Gentle Summer Rain

Calm, warm and inviting-gentle summer rain provides a full-coverage experience for easing into the day or unwinding from it.