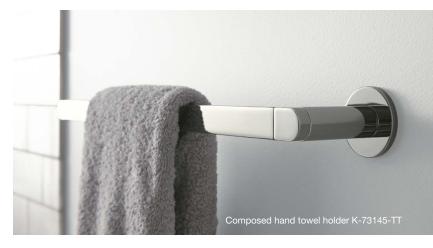

omFaucets</u>

## LOURE<sub>®</sub>

With fluid lines, Loure accessories coordinate seamlessly with the Honesty<sub>®</sub> faucet.



TALL SINGLE-HANDLE SINK FAUCET K-14660-4



WIDESPREAD SINK FAUCET K-14661-4



TALL WIDESPREAD SINK FAUCET K-14662-4



TOWEL BAR 18" | K-11580 (shown) 24" | K-11581 30" | K-11588 24" DOUBLE TOWEL BAR K-11582



TOWEL RING K-11587



VERTICAL TOILET TISSUE HOLDER K-11583 (shown) COVERED TOILET TISSUE HOLDER K-11584



K-11576



CABINET KNOB K-11575

## HONESTY



SINGLE-HANDLE SINK FAUCET K-99760-4 (shown) 0.5 gpm | K-99760-4N



WIDESPREAD SINK FAUCET K-23255-4 (shown) 0.5 gpm | K-24857-4





### Timeless Beauty

The Composed<sub>®</sub> design is stripped of nonessential flourishes. Composed embodies simplicity. Clean. Classic. Quietly confident.









160 | **PRODUCTS** | STYLING SPACE | SINK FAUCETS

## **COMPOSED**<sub>®</sub>

Timeless and deliberate, the Composed faucet embodies the sparse and beautifully understated elements of minimalist design. By eliminating unnecessary details, the Composed faucet was designed to elicit an emotional response with its stark beauty.



SINGLE-HANDLE SINK FAUCET WITH PURE HANDLE K-73050-7



WIDESPREAD SINK FAUCET WITH LEVER HANDLES K-73060-4



HAND TOWEL HOLDER K-73145



DRAWER PULL K-73152



SINGLE-HANDLE SINK FAUCET WITH LEVER HANDLE K-73167-4



WIDESPREAD SINK FAUCET WITH CROSS HANDLES K-73060-3



VERTICAL TOILET TISSUE HOLDER K-73148 (shown) HORIZONTAL TOILET TISSUE HOLDER K-73147



K-73155



SINGLE-HANDLE SINK FAUCET WITH JOYSTICK HANDLE K-73158-4



TALL SINGLE-HANDLE SINK FAUCET