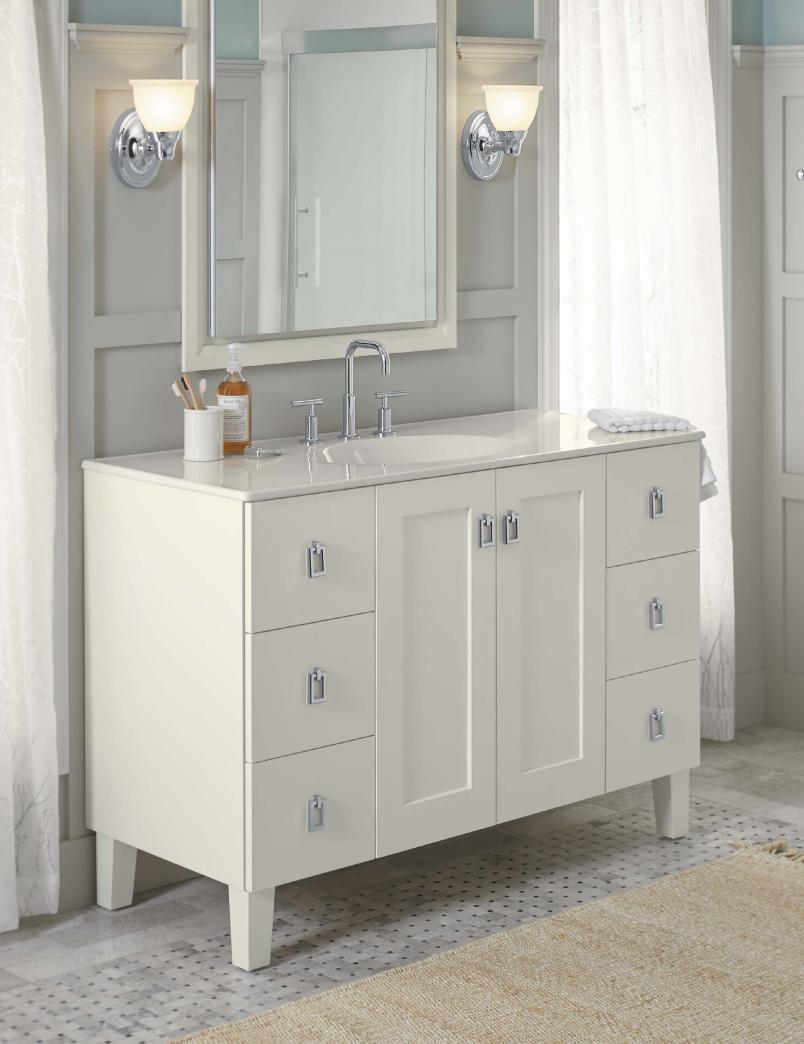

# VANITIES

Bring the beauty of fine furniture and the organization of accessorized storage to your bathroom with KOHLER<sub>®</sub> vanities. Now with a place for everything, you'll be able to quickly find your toiletries and extra linens in no time.

We offer a wide variety of storage solutions. Our vanity and coordinating accessories let you personalize the space so it works with your routine, your life. Practical and beautiful, our vanities ensure every hair dryer, toothbrush and tube of lipstick has a place of its own.

#### Choose Your Style

The inspiration behind KOHLER $_{\odot}$  Tailored vanities is rooted deeply in a history of American designs—from Shaker-style influences to midcentury modern. So whether you have traditional tastes or are looking for sleek, modern decor, Kohler has you covered.

#### Accessorize Your Tailored<sub>®</sub> Vanity

The KOHLER<sub>®</sub> Tailored vanity collection is designed to bring smart, personalized storage to your vanity space. In-drawer storage makes organizing makeup a snap and optional electrical outlets keep hair dryers and electric toothbrushes off the counter. Finish your look with either Tailored vanity hardware or hardware from our line-matched faucet families.

#### Choose Your Vanity Finish

From traditional to modern, choose the finish that best showcases your personality and ties the room together.