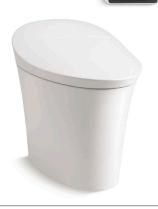

### *Veil*<sub>®</sub>

The Veil collection's organic asymmetrical shapes bring a fresh perspective to bathroom design. From the uniquely thin form of the bath to the efficiency of the toilet, every detail has been purposely crafted to enhance your space. With elements as natural as they are innovative, enjoy modern tranquility at its finest.