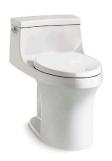

#### Gentle Summer Rain

Calm, warm and inviting-gentle summer rain provides a full-coverage experience for easing into the day or unwinding from it.