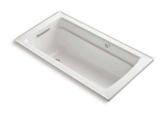

#### Underscore

Streamlined design brings refined style and contemporary flair to your bathroom while allowing for a luxuriously deep soak. With our widest selection of options, there's an Underscore bath to fit everyone's needs. These acrylic baths are available in three shapes: rectangle, oval and cube.

Explore the full line of Underscore baths at <u>KOHLER.com/Underscore</u>