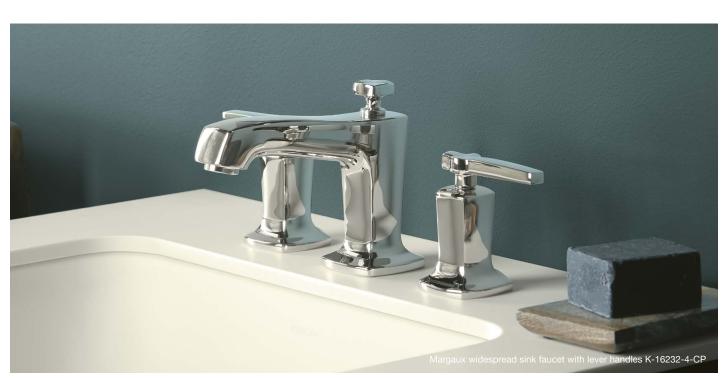

Margaux<sub>®</sub> BATH FAUCET TRIM WITH LEVER HANDLES K-T16236-4 Cross Handles | K-T16236-3

Loure® BATH FAUCET (includes valves) K-15285-4

Composed. BATH FAUCET WITH CROSS HANDLES (includes valves) K-73081-3 Lever Handles | K-73081-4