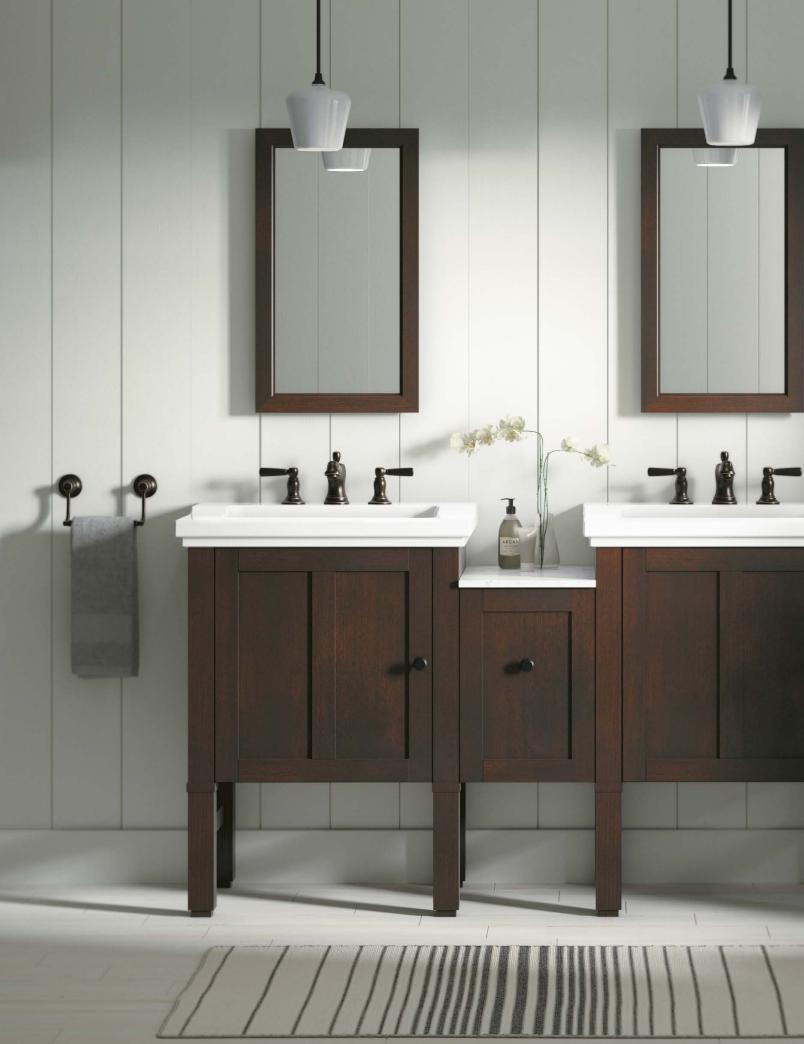

# VANITIES

Bring the beauty of fine furniture and the organization of accessorized storage to your bathroom with KOHLER<sub>®</sub> vanities. Now with a place for everything, you'll be able to quickly find your toiletries and extra linens in no time.

We offer a wide variety of storage solutions. Our vanity and coordinating accessories let you personalize the space so it works with your routine, your life. Practical and beautiful, our vanities ensure every hair dryer, toothbrush and tube of lipstick has a place of its own.

#### Choose Your Style

The inspiration behind KOHLER $_{\odot}$  Tailored vanities is rooted deeply in a history of American designs—from Shaker-style influences to midcentury modern. So whether you have traditional tastes or are looking for sleek, modern decor, Kohler has you covered.

#### Choose Your Size & Configuration

From small powder rooms to the master bathroom, choose the right configuration for the look you want. Sizes run from 24 inches all the way up to 60 inches. Visit KOHLER.com/TailoredVanityCollection to explore the possibilities.

#### Accessorize Your Tailored<sub>®</sub> Vanity

The KOHLER<sub>®</sub> Tailored vanity collection is designed to bring smart, personalized storage to your vanity space. In-drawer storage makes organizing makeup a snap and optional electrical outlets keep hair dryers and electric toothbrushes off the counter. Finish your look with either Tailored vanity hardware or hardware from our line-matched faucet families.

#### Choose Your Vanity Finish

From traditional to modern, choose the finish that best showcases your personality and ties the room together.