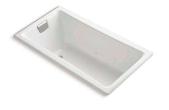

Underscore<sub>®</sub> alcove bath with integral apron K-1957-LA-0 Aerie<sub>®</sub> bath screen with Crystal Clear glass K-707205-L-SHP

Underscore® Rectangle WITH INTEGRAL APRON ACRYLIC 60" x 32" x 21" | K-1957-LA/-RA (shown) 60" x 30" x 21" | K-1956-LA/-RA 60" x 32" x 19" | K-20202-LA/-RA 60" x 30" x 19" | K-20201-LA/-RA