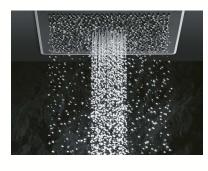

### REAL RAIN<sub>®</sub>

Stand beneath the Real Rain showerhead and let the first few drops of a soft summer rain fall across your shoulders. Look up. Breathe. Let your mind's rhythm slow as the rainfall builds. Feel your body relax into the warmth. And let nature, in all its ordered randomness, rain over you.

#### Summon the Rain

When the gentle rain has quenched your skin and refreshed your spirit, invite the sky to open and the drenching cloudburst to pour over you. Let a deluge of water rush down, wash the weight of the day away, rinse you clean and bring you back to what matters.

#### Gentle Summer Rain

Calm, warm and inviting-gentle summer rain provides a full-coverage experience for easing into the day or unwinding from it.

#### **Drenching Deluge**

Central nozzles provide a more submersing experience with a deluge of water, but stay dry when not engaged—so that you can breathe easily while standing underneath the panel.

- A | MEASURING 19" x 19", REAL RAIN OVERHEAD PANEL FEATURES 775 NOZZLES AND OFFERS AN INVITING, FULL-COVERAGE EXPERIENCE
- B | SPRAYFACE IS SILICONE FOR EASY CLEANING AND SLEEK DESIGN
- C | CENTER NOZZLES DELIVER THE DELUGE, BUT DISENGAGE WHEN INACTIVE SO YOU CAN BREATHE EASILY BENEATH THE PANEL
- D | DELUGE RELEASES 0.5 GALLONS IN 8 SECONDS