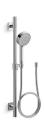

### HANDSHOWERS

Handshowers are great for the family shower and can function in place of or in combination with a wall-mounted showerhead. Install your handshower with a slidebar and hose to enhance the functionality of your shower and accommodate a range of heights—encompassing adults and children.

## HANDSHOWER COMPONENTS

Additional components are essential for completing your handshower configuration. Hoses, slidebars and handshower holders bring added functionality and versatility to your showering space.