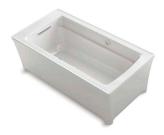

# ALCOVE

Fixtures designed for three-wall alcove installations feature unfinished exteriors and tile flanges on three sides. Many of these fixtures include an integral apron to complete the design.

Archer® WITH INTEGRAL APRON ACRYLIC 60" x 32" x 19" | K-1123-LA/-RA

*Memoirs*<sub>®</sub> WITH INTEGRAL APRON KOHLER ENAMELED CAST IRON 60" x 33¾" x 177⁄16" | K-721/722

Bellwether® WITH INTEGRAL APRON KOHLER® ENAMELED CAST IRON 60" x 32" x 147%" | K-875/876

Devonshire® WITH INTEGRAL APRON ACRYLIC 60" × 32" × 20" | K-1184-LA/-RA

Underscore® Rectangle WITH INTEGRAL APRON ACRYLIC 60" x 32" x 21" | K-1957-LA/-RA (shown) 60" x 30" x 21" | K-1956-LA/-RA 60" x 32" x 19" | K-20202-LA/-RA 60" x 30" x 19" | K-20201-LA/-RA