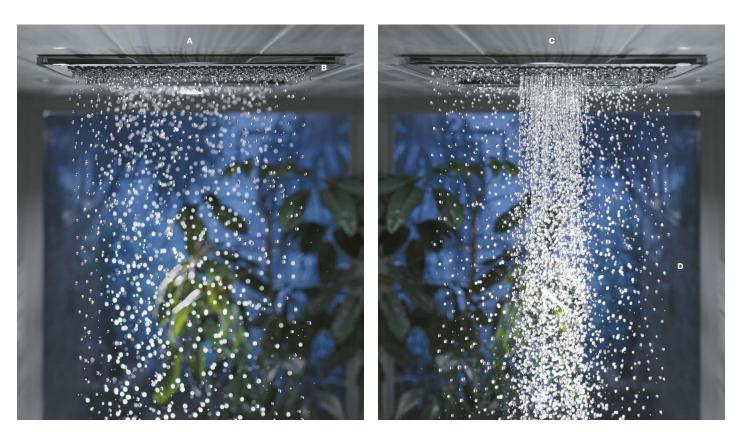

### REAL RAIN<sub>®</sub>

Stand beneath the Real Rain showerhead and let the first few drops of a soft summer rain fall across your shoulders. Look up. Breathe. Let your mind's rhythm slow as the rainfall builds. Feel your body relax into the warmth. And let nature, in all its ordered randomness, rain over you.

#### Summon the Rain

When the gentle rain has quenched your skin and refreshed your spirit, invite the sky to open and the drenching cloudburst to pour over you. Let a deluge of water rush down, wash the weight of the day away, rinse you clean and bring you back to what matters.

#### Gentle Summer Rain

Calm, warm and inviting-gentle summer rain provides a full-coverage experience for easing into the day or unwinding from it.

#### **Drenching Deluge**

Central nozzles provide a more submersing experience with a deluge of water, but stay dry when not engaged—so that you can breathe easily while standing underneath the panel.

- A | MEASURING 19" x 19", REAL RAIN OVERHEAD PANEL FEATURES 775 NOZZLES AND OFFERS AN INVITING, FULL-COVERAGE EXPERIENCE
- B | SPRAYFACE IS SILICONE FOR EASY CLEANING AND SLEEK DESIGN
- C | CENTER NOZZLES DELIVER THE DELUGE, BUT DISENGAGE WHEN INACTIVE SO YOU CAN BREATHE EASILY BENEATH THE PANEL
- D | DELUGE RELEASES 0.5 GALLONS IN 8 SECONDS