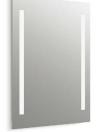

#### Task Lighting -

Mirrors and medicine cabinets that feature adjustable integrated task lighting can give you a truer picture of your appearance.

#### Mirror/Medicine Cabinet -

Pair your vanity with a coordinated framed mirror or a medicine cabinet with a wood surround to complete the look.

| Towel Ring                                                                                  |   | - |   |
|---------------------------------------------------------------------------------------------|---|---|---|
| Faucet —                                                                                    |   |   |   |
| Vanity Top —                                                                                |   |   |   |
| Vanity                                                                                      | P |   | 岱 |
| With innovative storage options like electrical strips and organizing trays, everything you |   | 6 |   |

need is at your fingertips.