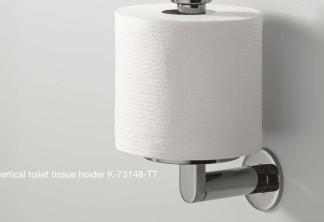

Faucets</u>

## LOURE<sub>®</sub>

With fluid lines, Loure accessories coordinate seamlessly with the Honesty<sub>®</sub> faucet.



TALL SINGLE-HANDLE SINK FAUCET K-14660-4



WIDESPREAD SINK FAUCET K-14661-4



TALL WIDESPREAD SINK FAUCET K-14662-4



TOWEL BAR 18" | K-11580 (shown) 24" | K-11581 30" | K-11588 24" DOUBLE TOWEL BAR K-11582



TOWEL RING K-11587



VERTICAL TOILET TISSUE HOLDER K-11583 (shown) COVERED TOILET TISSUE HOLDER K-11584



K-11576



CABINET KNOB K-11575

## HONESTY



SINGLE-HANDLE SINK FAUCET K-99760-4 (shown) 0.5 gpm | K-99760-4N



WIDESPREAD SINK FAUCET K-23255-4 (shown) 0.5 gpm | K-24857-4





### Timeless Beauty

The Composed<sub>®</sub> design is stripped of nonessential flourishes. Composed embodies simplicity. Clean. Classic. Quietly confident.









160 | **PRODUCTS** | STYLING SPACE | SINK FAUCETS

## **COMPOSED**<sub>®</sub>

Timeless and deliberate, the Composed faucet embodies the sparse and beautifully understated elements of minimalist design. By eliminating unnecessary details, the Composed faucet was designed to elicit an emotional response with its stark beauty.



SINGLE-HANDLE SINK FAUCET WITH PURE HANDLE K-73050-7



WIDESPREAD SINK FAUCET WITH LEVER HANDLES K-73060-4



HAND TOWEL HOLDER K-73145



DRAWER PULL K-73152



SINGLE-HANDLE SINK FAUCET WITH LEVER HANDLE K-73167-4



WIDESPREAD SINK FAUCET WITH CROSS HANDLES K-73060-3



VERTICAL TOILET TISSUE HOLDER K-73148 (shown) HORIZONTAL TOILET TISSUE HOLDER K-73147



K-73155



SINGLE-HANDLE SINK FAUCET WITH JOYSTICK HANDLE K-73158-4



TALL SINGLE-HANDLE SINK FAUCET W