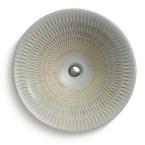

### Digital

**DTV Prompt**<sub>®</sub> The DTV Prompt interface features a large, easy-to-read display

and intuitive push-button control system, operating up to three different outlets.

#### DTV+™

This simple touch-screen interface controls every element of your multisensory DTV+ showering experience—water, steam, music and lighting.