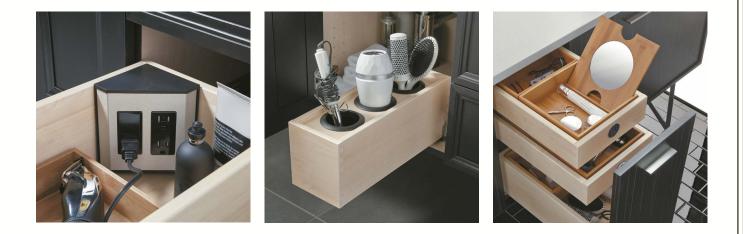

#### Accessorize Your Tailored<sub>®</sub> Vanity

The KOHLER<sub>®</sub> Tailored vanity collection is designed to bring smart, personalized storage to your vanity space. In-drawer storage makes organizing makeup a snap and optional electrical outlets keep hair dryers and electric toothbrushes off the counter. Finish your look with either Tailored vanity hardware or hardware from our line-matched faucet families.