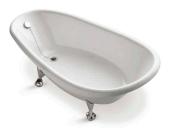

# **FREESTANDING BATHS**

This installation option is ideal when the bath is the focal point of the room. Typically accessible from all sides, the freestanding bath highlights the beauty of the design.

Birthday Bath<sub>®</sub> KOHLER® ENAMELED CAST IRON 72" x 37<sup>1</sup>/2" x 27" | K-100 Required drain | K-106 Required feet | K-102

*Vintage*<sub>®</sub> KOHLER ENAMELED CAST IRON 72" x 42" x 24" | K-700 Recommended drain | K-7159 or K-7265 Required base | K-705 or K-709 Required feet | K-1172

Imperator<sub>®</sub> LITHOCAST® GLOSS 65¾" x 30<sup>15</sup>⁄16" x 23¾" | K-8334 Integrated drain