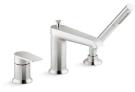

# BATH FAUCETS

Your bath faucet is an essential element in creating a bath space that functions just as exquisitely as it looks. We design our bath faucets to make a stunning statement not only on their own, but to coordinate and enhance the beauty of your bath—and the experience that follows. From freestanding to alcove baths, we have faucets to fit every installation type and finishes to complement every decor.

#### Floor-Mount

- Features an integrated handshower for added convenience
- Single-handle models easily control water temperature and activation
- Carries water up from the floor, keeping the bath's deck uncluttered

#### Deck-Mount

- Simple to use
- Can be installed on stone, tile or onto the bath's surface

#### Wall-Mount

- Conceals piping behind the wall, making only the faucet spout and controls visible
- Keeps deck uncluttered for a clean look