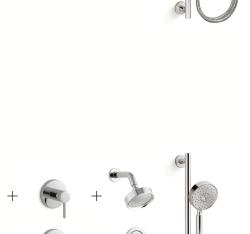

### ARTIFACTS

*I. Choose Your Spout* 

K-72759 Bell Design

K-72760 Column Design

K-72761 Flume Design

### 2. Choose Your Handle

K-72758

Tea Design

K-98068-4 Lever Handles

K-98068-3 **Cross Handles** 

K-98068-3M **Prong Handles** 

K-98068-9M Swing Lever Handles

VNT

2BZ Oil-Rubbed Bronze

CP Polished Chrome

SN **Vibrant**® Polished Nickel

BN Vibrant **Brushed Nickel** 

ΒV Vibrant Vintage Nickel **Brushed Bronze** 