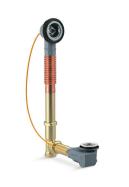

# **FLOOR-MOUNT FILLERS**

Bath fillers mounted on the floor beside the bath feature an integrated handshower for added convenience. Single-handle models let you control water temperature and volume with ease. Most freestanding bath fillers require a mounting block to install. Please visit KOHLER.com/FloorMountFillers for details.