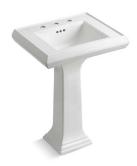

### **PEDESTAL-CENTRIC**

The pedestal sink is often chosen for powder rooms where space may be limited and storage is less of a concern. Dual pedestal sinks can be an elegant choice for master bath styling spaces as well.

View pedestal sinks on page 125.