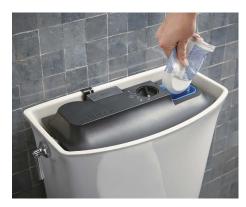

### **BATH DRAINS**

Select a drain to fit your bath model and a style and finish to complete the overall look of your bathroom. Some bath models require a specific drain, so be sure to check for compatibility.

#### PureFlo<sub>M</sub> Drains

- Ideal for remodeling
- Add a decorative element to the bath
- · Choose from a variety of stylish options
- Trim can be changed without accessing in-wall plumbing
- Mix your choice of trim with any of the drains

#### Clearflo Drains

- · Choose from cable-activated, pop-up, toe-tap and slotted overflow models
- Designed to complement a variety of bathroom styles
- Fits nearly all baths