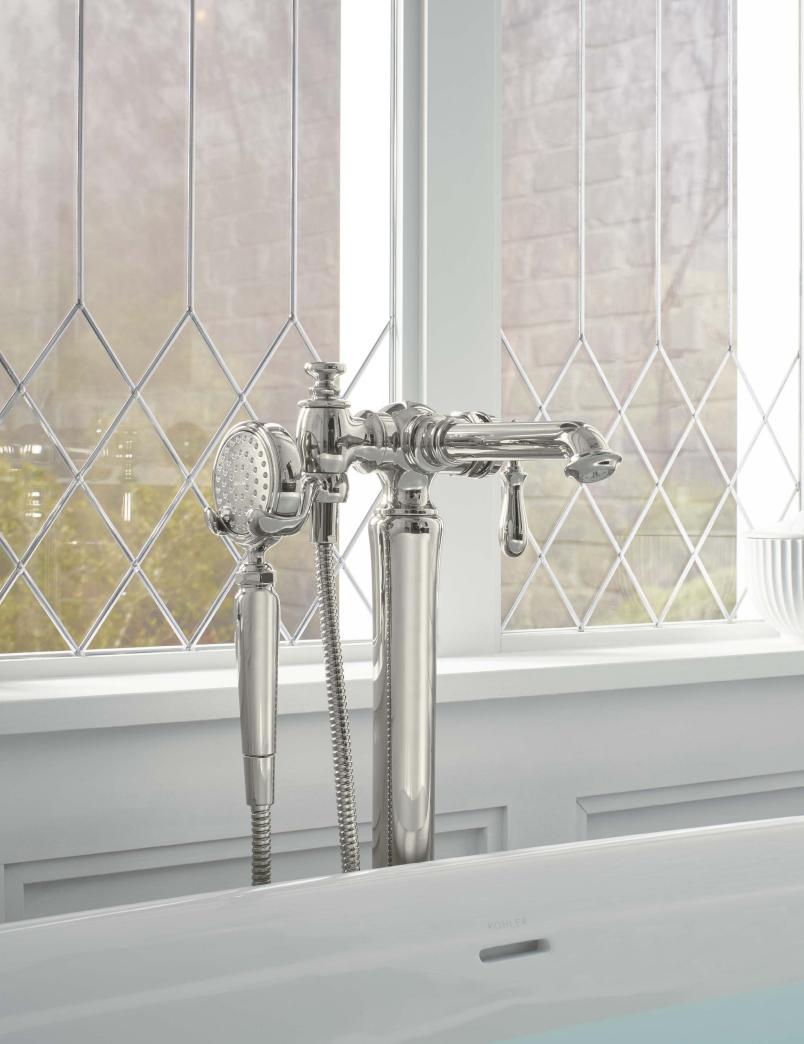

# BATH FAUCETS

Your bath faucet is an essential element in creating a bath space that functions just as exquisitely as it looks. We design our bath faucets to make a stunning statement not only on their own, but to coordinate and enhance the beauty of your bath—and the experience that follows. From freestanding to alcove baths, we have faucets to fit every installation type and finishes to complement every decor.

#### Floor-Mount

- Features an integrated handshower for added convenience
- Single-handle models easily control water temperature and activation
- Carries water up from the floor, keeping the bath's deck uncluttered

# **FLOOR-MOUNT FILLERS**

Bath fillers mounted on the floor beside the bath feature an integrated handshower for added convenience. Single-handle models let you control water temperature and volume with ease. Most freestanding bath fillers require a mounting block to install. Please visit KOHLER.com/FloorMountFillers for details.

Finial<sub>®</sub> Traditional Bath faucet with handshower | K-331-4M Riser tubes | K-126 / K-127 / K-128 (shown)

*Artifacts*₀ к-т72790-9M

*Kelston*<sub>®</sub> к-т97332-4

*Margaux*₀ к-т97331-4

**Refinia**<sub>®</sub> к-т97334-4