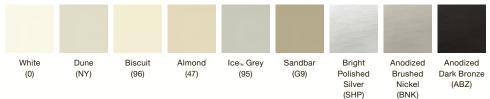

#### **Finishes**

Available in several finish options, our shower doors coordinate with  $\text{KOHLER}_{\ensuremath{\scriptscriptstyle \circledcirc}}$  faucets and accessories.

Brushed Nickel

(NX)

Matte Nickel

(MX)

Anodized Brushed Nickel (BNK)

Bright Silver (SH)

(SHP)

Anodized Dark Bronze

(ABZ)