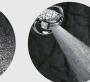

## RAINHEADS

 $KOHLER_{\odot}$  rainheads feature Katalyst\_{\odot} spray technology, a revolutionary air-induction system with enhanced spray-nozzle configurations. They offer complete coverage with full, heavy water drops for a powerful, thoroughly drenching shower experience.

#### Rainheads