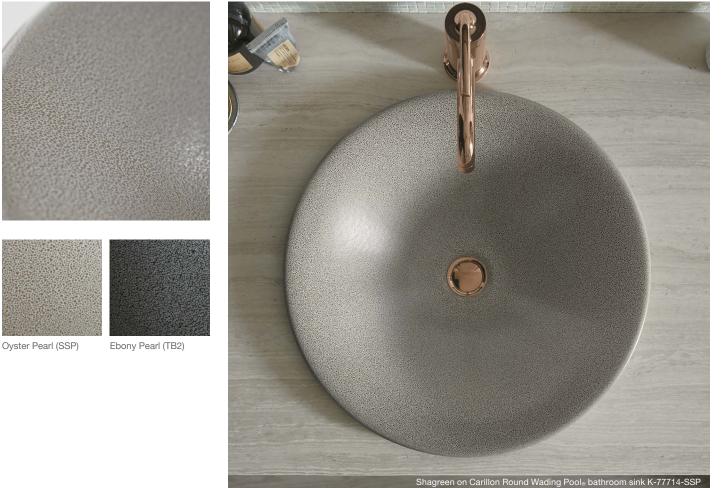

### **CERAMIC/IMPRESSIONS**®

Our integrated ceramic top with sink offers a seamless, easy-to-clean all-in-one solution for your space. Made of vitreous china, available in a range of sizes and complementary colors.

### **IRON/IMPRESSIONS**®

Enameled cast iron vanity tops feature incredibly rich color with a high-gloss finish. Durable and easy-to-clean, Iron/Impressions tops have gently sloping, elegant lines.

#### **Basin Sizes**