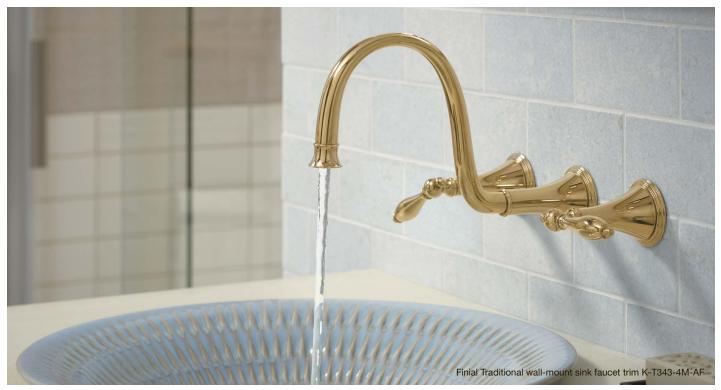

Pinstripe® THERMOSTATIC VALVE TRIM Lever handle | K-T13173-4B (shown) Cross handle | K-T13173-3B

Pinstripe Pure THERMOSTATIC VALVE TRIM Lever handle | K-T13173-4A (shown) Prong handle | K-T13173-3A

Finial<sub>®</sub> Traditional THERMOSTATIC VALVE TRIM K-T10301-4M

Finial<sub>®</sub> Traditional Bath faucet with handshower | K-331-4M Riser tubes | K-126 / K-127 / K-128 (shown)

*Artifacts*₀ к-т72790-9M

*Kelston*<sub>®</sub> к-т97332-4

*Margaux*₀ к-т97331-4

**Refinia**<sub>®</sub> к-т97334-4