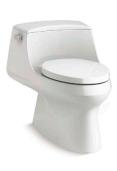

#### Gentle Summer Rain

Calm, warm and inviting-gentle summer rain provides a full-coverage experience for easing into the day or unwinding from it.