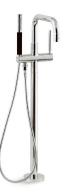

#### Floor-Mount

- Features an integrated handshower for added convenience
- Single-handle models easily control water temperature and activation
- Carries water up from the floor, keeping the bath's deck uncluttered

# **FLOOR-MOUNT FILLERS**

Bath fillers mounted on the floor beside the bath feature an integrated handshower for added convenience. Single-handle models let you control water temperature and volume with ease. Most freestanding bath fillers require a mounting block to install. Please visit KOHLER.com/FloorMountFillers for details.

Finial<sub>®</sub> Traditional Bath faucet with handshower | K-331-4M Riser tubes | K-126 / K-127 / K-128 (shown)

*Artifacts*₀ к-т72790-9M

*Kelston*<sub>®</sub> к-т97332-4

*Margaux*₀ к-т97331-4

**Refinia**<sub>®</sub> к-т97334-4