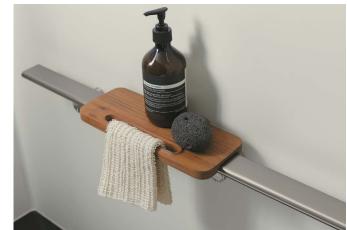

### Shower Storage

- Shower Locker<sub>®</sub> units provide personal storage that discreetly blends into the environment.
- Shower barres offer support for mobility assistance and everyday routines such as scrubbing feet, shaving legs or stretching.
- Floating shower shelves can be placed anywhere in the shower, giving you the freedom to set up your shower storage any way you see fit.