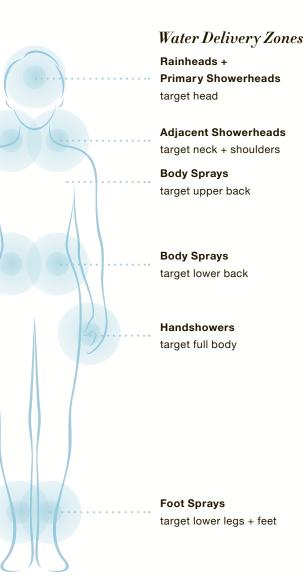

### SHOWERING COMPONENTS

We offer solutions from floor to ceiling—showerheads, handshowers, rainheads and body sprays—all optimally designed to give you the best experience, water pressure and water usage for your task. Find one that's right for you or combine multiple components for a personalized experience.

### Showerheads

 PRIMARY TARGET Head, shoulders, back and face

 FUNCTION Single and multifunction

 BEST FOR Rinsing hair and general cleaning

 REQUIRED Shower arm (shown)

### Rainheads

PRIMARY TARGET Whole body FUNCTION Single BEST FOR Relaxing, spalike experience REQUIRED Shower arm (shown)

### **Body Sprays**

 PRIMARY TARGET
 Shoulders, back or feet

 FUNCTION
 Single

 BEST FOR
 Relieving sore muscles with a hydromassage

### Handshowers

 PRIMARY TARGET
 Whole body

 FUNCTION
 Single and multifunction

 BEST FOR
 Rinsing off kids, bathing pets and cleaning the space

 RECOMMENDED
 Slidebar, supply elbow, wall bracket

 REQUIRED
 Shower hose