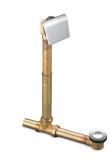

# **FLOOR-MOUNT FILLERS**

Bath fillers mounted on the floor beside the bath feature an integrated handshower for added convenience. Single-handle models let you control water temperature and volume with ease. Most freestanding bath fillers require a mounting block to install. Please visit KOHLER.com/FloorMountFillers for details.

Finial<sub>®</sub> Traditional Bath faucet with handshower | K-331-4M Riser tubes | K-126 / K-127 / K-128 (shown)

*Artifacts*₀ к-т72790-9M

*Kelston*<sub>®</sub> к-т97332-4

*Margaux*₀ к-т97331-4

**Refinia**<sub>®</sub> к-т97334-4