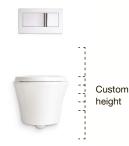

S**



### Elongated Bowl

- Fits most residential spaces
- Provides added room and comfort for seating



### Compact Elongated Bowl

- Fits the elongated bowl into a round-front toilet footprint
- Saves up to 10 percent more space than an elongated bowl
- Offers added room and comfort for seating compared to a round-front toilet



### Round-Front Bowl

- Requires less space
- A good solution for
- small spaces

### SEAT HEIGHTS



# 17" to 19"

### Standard Height

- Traditional-height toilets are ideal for small statures
- Low-profile models are perfect for small spaces

### Comfort Height<sub>®</sub>

- Sit at chair height—approximately two inches higher than standard-height toilets
- Makes standing and sitting easier
- Many are ADA-compliant when installed per applicable guidelines



### Custom Height

- Wall-hung toilets can be positioned at a custom height from 15%" to 28½" to accommodate a range of statures
- Raised bowl allows cleaning underneath

## **TOILET GUIDE**

## TRAPWAY STYLES



### Skirted Trapway

Offers an easy-to-clean smooth surface from front to back.

#### ReadyLock<sub>™</sub>

We make it easy to enjoy the clean design of a skirted toilet. Our innovative, patented installation system doesn't require drilling, caulk or special tools, and it offers a secure installation.





### Concealed Trapway

Features a smooth trapway surface that's easy to wipe clean.

#### Clean Caps<sub>®</sub>

Clean Caps low-profile toilet floor bolts and caps make it easier to clean even the hardest to reach areas of the toilet. Offered on all concealed trapway toilets