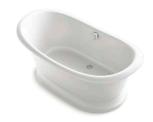

# THREE BATH DESIGNS so many possibilities

We've expanded three of our most versatile bathing lines to make it easier than ever to create the bathroom of your dreams:

Tea-for-Two<sub>®</sub>, Archer<sub>®</sub> and Underscore<sub>®</sub>

#### Tea-for-Two

Tea-for-Two, made of durable and rich KOHLER enameled cast iron, is designed to bring comfort for one or two bathers at a time.

Explore the full line of Tea-for-Two baths at <u>KOHLER.com/TeaForTwo</u>