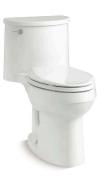

#### Gentle Summer Rain

Calm, warm and inviting-gentle summer rain provides a full-coverage experience for easing into the day or unwinding from it.