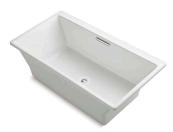

#### Underscore

Streamlined design brings refined style and contemporary flair to your bathroom while allowing for a luxuriously deep soak. With our widest selection of options, there's an Underscore bath to fit everyone's needs. These acrylic baths are available in three shapes: rectangle, oval and cube.

Explore the full line of Underscore baths at <u>KOHLER.com/Underscore</u>