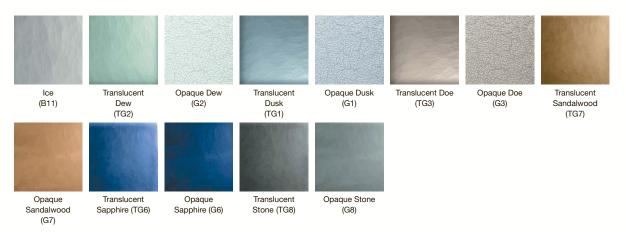

#### Dimensional Colors

#### Shadows Collection Colors

### SHADOWS COLLECTION

No one does color quite like Kohler. Take the new Shadows collection. Three bold colors now available on select, iconic KOHLER<sub>®</sub> enameled cast iron products. Lavender Grey—tranquil yet whimsical; Black Plum—a statement piece for the fashionable and daring; and Indigo Blue—celebrating the brooding beauty of a coastal setting. Built to last for generations, KOHLER enameled cast iron makes an unwavering statement of beauty with a stunning impact that never fades.