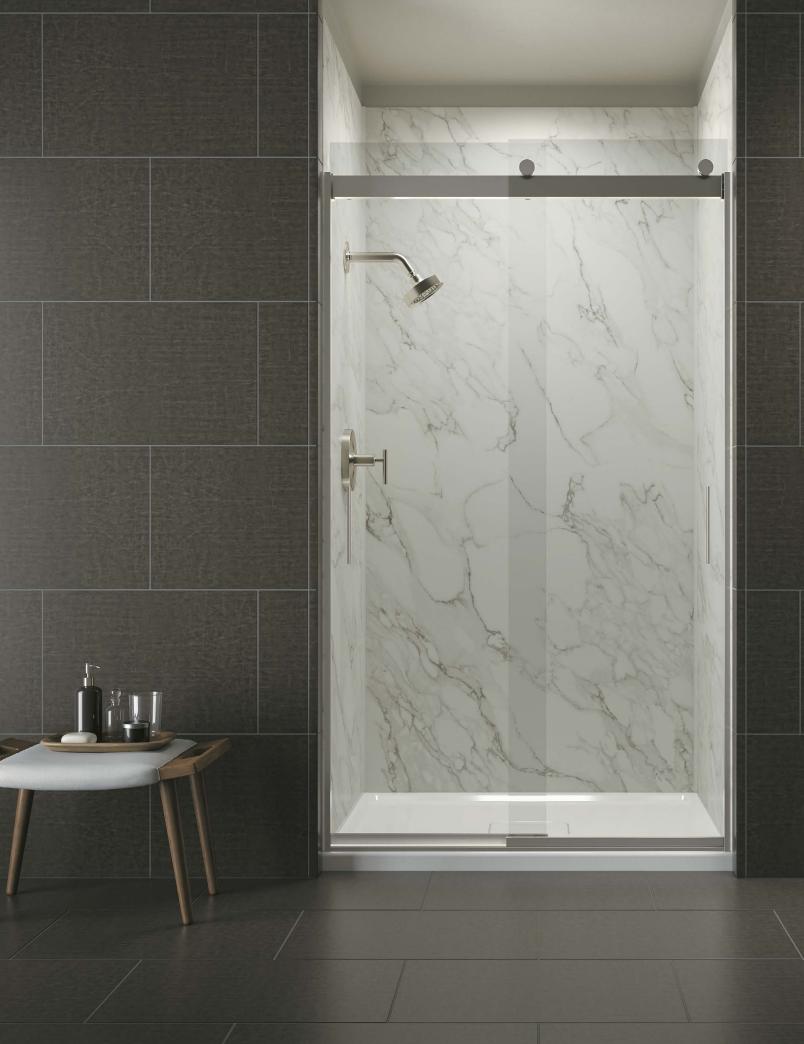

### SHOWER DOORS

A wide range of sizes and styles makes a  ${\sf KOHLER}_{\otimes}$  shower door the ideal choice for your bathroom.

#### Size

KOHLER shower doors are available in a wide range of standard widths from 27" to 72" and heights from 55" to 89".

#### Types

Shower doors are available in a variety of configurations so you can select the option that works best in your space.

#### Sliding

Typically chosen for baths and large showers, frameless sliding doors overlap with a smooth, quiet sliding action.

#### Style

We offer a number of shower door styles, ranging from classic to contemporary, to complement your overall bathroom design.

#### **Finishes**

Available in several finish options, our shower doors coordinate with  $\text{KOHLER}_{\ensuremath{\scriptscriptstyle \circledcirc}}$  faucets and accessories.

Brushed Nickel

(NX)

Matte Nickel

# **SHOWER DOORS**

 $KOHLER_{\odot}$  shower doors are available in sliding or pivot styles to accommodate your space. All of our doors feature water-repelling CleanCoat<sub> $\odot$ </sub> glass treatment for easy cleaning.

Torsion<sub>®</sub> SLIDING SHOWER DOOR WITH RETURN PANEL 60" W x 76<sup>7</sup>/s" H | K-706093 Also available without return panel

*Levity*<sub>●</sub> <u>SLIDING SHOWER DOOR</u> 56%"-59%" W × 82" H | K-706013