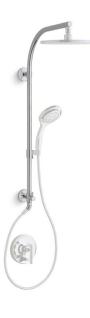

### HydroRail<sub>®</sub>/Shower Arm Diverters

HydroRail shower columns and shower arm diverters turn your shower into a spalike retreat without having to go behind the wall to reroute plumbing or change out the valve. The column mounts to existing plumbing. This means you simply remove the old shower arm and replace it with the HydroRail shower column or a shower arm diverter to create a custom shower experience.

#### HydroRail Kits (Shown)

Our HydroRail kits combine a HydroRail shower column with either a showerhead and handshower or rainhead and handshower.