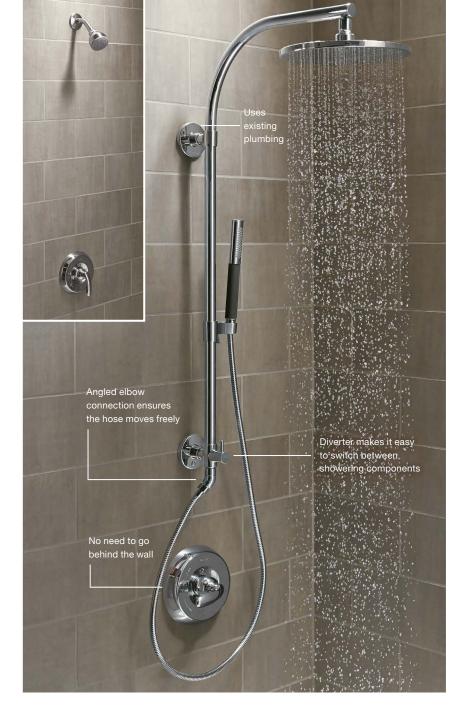

### HydroRail<sub>®</sub>/Shower Arm Diverters

HydroRail shower columns and shower arm diverters turn your shower into a spalike retreat without having to go behind the wall to reroute plumbing or change out the valve. The column mounts to existing plumbing. This means you simply remove the old shower arm and replace it with the HydroRail shower column or a shower arm diverter to create a custom shower experience.

#### HydroRail Kits (Shown)

Our HydroRail kits combine a HydroRail shower column with either a showerhead and handshower or rainhead and handshower.

#### Simple Solution. Big Impact. Affordable Update.

Breathe new life into your shower without the cost of a major remodel. Install a HydroRail shower column without having to go behind the wall. Customize your experience by adding a KOHLER<sub>®</sub> handshower, showerhead or rainhead.

Before

After

HydroRail-H Pairs with handshower Bath/shower | K-45903 Shower | K-45904

HydroRail-S Pairs with showerhead and handshower Bath/shower | K-45905 Shower | K-45906