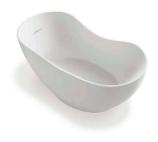

### *Veil*<sub>®</sub>

The Veil collection's organic asymmetrical shapes bring a fresh perspective to bathroom design. From the uniquely thin form of the bath to the efficiency of the toilet, every detail has been purposely crafted to enhance your space. With elements as natural as they are innovative, enjoy modern tranquility at its finest.