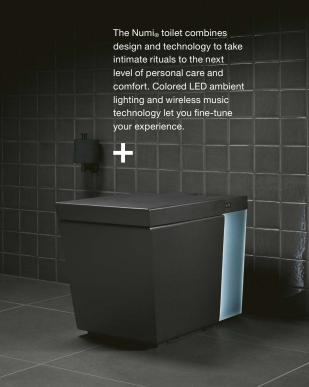

#### **18 Wired for Experience**

As with many facets of life, technology is changing how we think about and use the bathroom. It can change the focus of your space from everyday tasks to health and well-being.

The Verdera® Voice lighted mirror features integrated voice-assistant technology, so you can play music,

control your shower

and more.

Integrating technology into your bathroom streamlines the look while delivering experiential options that target everything from cleanliness to well-being.

### Connecting to Let Go

In the shower, technology gives us choices. From letting a preset shower experience surround us with music and steam to targeting different areas of our body with hydrotherapies, technology makes it possible and simplifies the process along the way.

Learn more about how technology is transforming the bathroom at ideas.KOHLER.com/BathTechnology

18 | PLANNING | DESIGNING THE EXPERIENCE