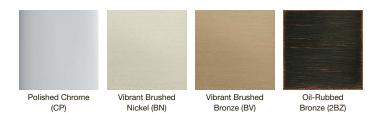

### Faucet Finishes

The finish you choose is all about the look. With more options than ever, your choice of finish can best reflect your personal style and help you realize your bathroom design vision.

#### **Finishes**

Available in several finish options, our shower doors coordinate with  $\text{KOHLER}_{\ensuremath{\scriptscriptstyle \circledcirc}}$  faucets and accessories.

Brushed Nickel

(NX)

Matte Nickel

(MX)

Anodized Brushed Nickel (BNK)

Bright Silver (SH)

(SHP)

Anodized Dark Bronze

(ABZ)