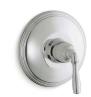

### THERMOSTATIC VALVE TRIM

Perfect for personalizing your shower, pair with our MasterShower<sub>®</sub> thermostatic valves that let you set the temperature once and never have to adjust it again. Enjoy complete control of your showering experience using separate required volume control valves to adjust the flow of each water delivery component—showerheads, handshowers, body sprays or other components—individually.

Forté₀ THERMOSTATIC VALVE TRIM K-T10359-4

Loure® THERMOSTATIC VALVE TRIM K- T14672-4

Composed® THERMOSTATIC VALVE TRIM Lever handle | K-T73133-4 (shown) Cross handle | K-T73133-3

Purist<sub>®</sub> THERMOSTATIC VALVE TRIM Lever handle | K-T14488-4 (shown) Cross handle | K-T14488-3