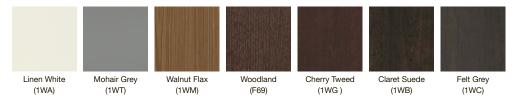

### Furniture Finishes

From soft and light to deep and dark, our vanities are available in a wide range of finishes around which to design your entire bathroom.

#### Choose Your Vanity Finish

From traditional to modern, choose the finish that best showcases your personality and ties the room together.