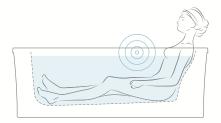

#### *VibrAcoustic*<sub>®</sub>

Feel the music as you submerge yourself in a sound bath. Vibrations resound throughout your core with a targeted, powerful hydromassage that promotes a profound state of relaxation.

### *Effervescence*

Immerse yourself in thousands of tiny, champagne-like bubbles for a gentle yet revitalizing massage. It's a warm embrace that helps quiet the mind and promotes a serene experience.

#### BubbleMassage...

Become soothed and renewed as bubbles deliver a blissful full-body massage that help center the mind and target muscle tension. Many models feature Heated BubbleMassage, which infuses heated air into the hydrotherapy experience.

#### Whirlpool

Rejuvenate and revitalize yourself with jets of water that help melt away the stress of the day and target muscle and joint pain.

#### Combination Hydrotherapies

Selected models offer combination hydrotherapies. The hydrotherapy experiences are operated from separate keypads, so you can control each one independently.

- Whirlpool + Effervescence
- VibrAcoustic + BubbleMassage
- Whirlpool + BubbleMassage