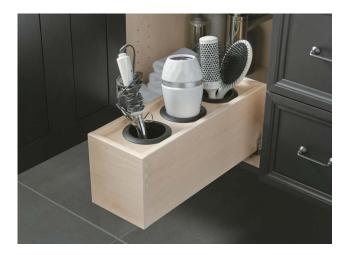

## **EVERYTHING** *in its place*

Keep your bathroom uncluttered and organized with helpful storage solutions from the shower to your styling space. With a place for everything, you'll be able to quickly find what you need and bring a new level of tranquility to your daily routines.

### Vanity Storage

- Create customized storage solutions and personalized design with the Tailored<sub>®</sub> vanity collection.
- Custom storage and accessory options ensure every hair dryer, toothbrush and tube of lipstick has its own place.

### Medicine Cabinet Storage

- Multiple adjustable shelves create a custom storage solution to fit all your beauty items.
- Mirrored interiors let you find and use what you need without having to swing the door open and closed to use a mirror.

### Shower Storage

- Shower Locker<sub>®</sub> units provide personal storage that discreetly blends into the environment.
- Shower barres offer support for mobility assistance and everyday routines such as scrubbing feet, shaving legs or stretching.
- Floating shower shelves can be placed anywhere in the shower, giving you the freedom to set up your shower storage any way you see fit.