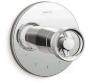

## WALL-MOUNT FAUCETS

Ideal for alcove installations, wall-mount faucets conceal piping behind the wall, making only the faucet spout and controls visible.

Spout | K-952 Handle trim | K-T955-4

Purist Spout | K-14427 Cross handle trim | K-T14429-3 (shown) Lever handle trim | K-T14429-4