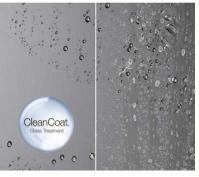

#### **Glass Styles**

Crystal Clear

(L)

Frosted (D3)

CleanCoat<sub>®</sub> Technology

CleanCoat glass treatment repels water and makes it easier to clean hard water spots.

With CleanCoat

Without CleanCoat