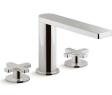

## ARTIFACTS<sub>®</sub> DECK-MOUNT FAUCETS

Artifacts faucets invite you to mix and match your spout and handles and create a look of your own. Valves are included.

#### Choose Your Spout

BATH SPOUT WITH FLARE DESIGN K-72777

BATH SPOUT WITH ARC DESIGN K-72778

#### Choose Your Handles

BATH PRONG HANDLE TRIM K-T98071-3M

BATH CROSS HANDLE TRIM K-T98071-3

BATH LEVER HANDLE TRIM K-T98071-4

BATH SWING LEVER HANDLE TRIM K-T98071-9M

#### Choose Your Finish

POLISHED CHROME (CP)

VIBRANT® POLISHED NICKEL (SN)

VIBRANT BRUSHED NICKEL (BN)

VIBRANT BRUSHED BRONZE (BV)

VINTAGE NICKEL (VNT)

OIL-RUBBED BRONZE (2BZ)