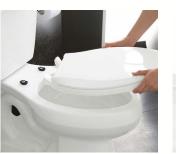

HLER<sub>®</sub> toilet seats are ergonomically designed to provide comfort and style. Our smart seats offer a range of additional features, from deodorizing options to enhanced personal hygiene, depending on the model.



Toilet seats with personal cleansing

water as a refreshing alternative to

functionality feature naturally soothing

# **Purefresh**®

A carbon filter, intuitive fan and scent pack located in the seat's hinge neutralize bathroom odors while filling your room with a light, fresh scent.



# Nightlight

Featuring two LED lights, lighted toilet seats help guide you to your toilet in the dark and illuminate the bowl when the lid is lifted.

# **CONVENIENT FEATURES**



Quiet-Close<sub>™</sub> Technology

Cleansing

toilet tissue alone.

Prevents lid and seat from slamming



Quick-Release<sub>™</sub> Hinges

Let you easily remove the seat for a thorough cleaning



Quick-Attach<sub>®</sub> Hardware Speeds seat installation



Grip-Tight Rubber Bumpers Keep the seat from shifting



# **SEAT SHAPES**



# Elongated

- Fits elongated and compact elongated toilets
- Provides added room and comfort for adults



# Round-Front

- Requires less space
- A comfortable solution for children or small statures

# COLORS

Most KOHLER $_{\odot}$  toilet seats are available in the following nine colors. Our seats and toilets are perfectly color-matched to provide a seamless look.



# **CLEANSING SEATS**

Discover the seats that are changing the bathroom experience. Once you experience them, you'll wonder how you ever lived without one. It's a cleaner kind of clean, and a