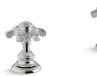

### 2. Choose Your Handle

K-72758

Tea Design

K-98068-4 Lever Handles

K-98068-3 **Cross Handles** 

K-98068-3M **Prong Handles** 

K-98068-9M Swing Lever Handles

VNT

2BZ Oil-Rubbed Bronze

CP Polished Chrome

SN **Vibrant**® Polished Nickel

BN Vibrant **Brushed Nickel** 

ΒV Vibrant Vintage Nickel **Brushed Bronze** 