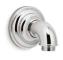

#### Wall Brackets With Supply Elbow

Ideal for hydromassage or for targeting specific areas of the body, wall brackets with integrated supply elbows pivot to angle the handshower exactly where you want it. With a clean look and simple assembly requiring fewer components, each bracket includes a check valve for backflow prevention. Coordinate your handshower with the collection's matching bracket.

*Loure*® K-14791

Artifacts<sub>®</sub> к-72797

*Exhale* K-98354

Exhale WITH VOLUME CONTROL K-98355