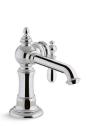

### Artifacts.

Inspired by turn-of-the-century charm, each piece in this singular collection is like a vintage treasure rediscovered in a street market or antique shop. Artifacts faucets can complete the look of a room, or they can become the central piece to build an entire room around.

### ARTIFACTS

*I. Choose Your Spout* 

K-72759 Bell Design

K-72760 Column Design

K-72761 Flume Design