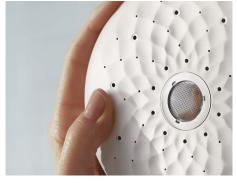

### Feel

Rain is a dynamic, multisensory experience. Individual droplets of varying size are seen and felt. The Real Rain<sub>®</sub> shower panel features a silicone sprayface and hundreds of randomly dispersed nozzles to make that experience possible.

### REAL RAIN<sub>®</sub>

Stand beneath the Real Rain showerhead and let the first few drops of a soft summer rain fall across your shoulders. Look up. Breathe. Let your mind's rhythm slow as the rainfall builds. Feel your body relax into the warmth. And let nature, in all its ordered randomness, rain over you.

#### Summon the Rain

When the gentle rain has quenched your skin and refreshed your spirit, invite the sky to open and the drenching cloudburst to pour over you. Let a deluge of water rush down, wash the weight of the day away, rinse you clean and bring you back to what matters.

#### Gentle Summer Rain

Calm, warm and inviting-gentle summer rain provides a full-coverage experience for easing into the day or unwinding from it.

#### **Drenching Deluge**

Central nozzles provide a more submersing experience with a deluge of water, but stay dry when not engaged—so that you can breathe easily while standing underneath the panel.

- A | MEASURING 19" x 19", REAL RAIN OVERHEAD PANEL FEATURES 775 NOZZLES AND OFFERS AN INVITING, FULL-COVERAGE EXPERIENCE
- B | SPRAYFACE IS SILICONE FOR EASY CLEANING AND SLEEK DESIGN
- C | CENTER NOZZLES DELIVER THE DELUGE, BUT DISENGAGE WHEN INACTIVE SO YOU CAN BREATHE EASILY BENEATH THE PANEL
- D | DELUGE RELEASES 0.5 GALLONS IN 8 SECONDS