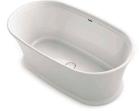

# **FREESTANDING BATHS**

This installation option is ideal when the bath is the focal point of the room. Typically accessible from all sides, the freestanding bath highlights the beauty of the design.

Birthday Bath<sub>®</sub> KOHLER® ENAMELED CAST IRON 72" x 37<sup>1</sup>/2" x 27" | K-100 Required drain | K-106 Required feet | K-102

*Vintage*<sub>®</sub> KOHLER ENAMELED CAST IRON 72" x 42" x 24" | K-700 Recommended drain | K-7159 or K-7265 Required base | K-705 or K-709 Required feet | K-1172

Imperator<sub>®</sub> LITHOCAST® GLOSS 65¾" x 30<sup>15</sup>⁄16" x 23¾" | K-8334 Integrated drain