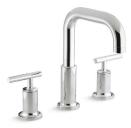

### **COMPONENTS**

I. Choose Your Spout

K-77967 Tube Design (shown) K-77965 Tall Tube Design

K-77968 Ribbon Design (shown) K-77966 Tall Ribbon Design

K-77969 Row Design

### 2. Choose Your Handle

**K-77974-4** Widespread Lever Handles

### 3. Choose Your Finish

**CP** Polished Chrome

3RS

Vibrant<sub>®</sub> Ombré

Rose Gold/

Polished Nickel

**3TR** Vibrant Ombré Titanium/Rose Gold

K-77974-8

Widespread

Oyl Handles

BL Matte Black

**K-77974-9** Widespread Industrial Handles