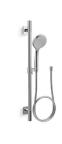

### HANDSHOWERS

Handshowers are great for the family shower and can function in place of or in combination with a wall-mounted showerhead. Install your handshower with a slidebar and hose to enhance the functionality of your shower and accommodate a range of heights—encompassing adults and children.

## HANDSHOWER COMPONENTS

Additional components are essential for completing your handshower configuration. Hoses, slidebars and handshower holders bring added functionality and versatility to your showering space.

#### Shower Hoses

#### Wall Brackets With Supply Elbow

Ideal for hydromassage or for targeting specific areas of the body, wall brackets with integrated supply elbows pivot to angle the handshower exactly where you want it. With a clean look and simple assembly requiring fewer components, each bracket includes a check valve for backflow prevention. Coordinate your handshower with the collection's matching bracket.