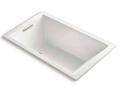

# **DROP-IN BATHS**

Fixtures designed for drop-in installation have a self-rimming edge that rests on the material—such as tile or stone—that surrounds your whirlpool or bath.

**Underscore Cube ACRYLIC** 48" x 48" x 34" | K-1968

Memoirs⊚ ACRYLIC 72" × 42" × 22" | K-1418

Bancroft₀ ACRYLIC 65%" x 41¾" x 22" | K-1158

**Devonshire** ACRYLIC 60" x 32" x 20" | K-1357

 $Tea-for-Two_{\otimes}$ KOHLER $_{\otimes}$  ENAMELED CAST IRON  $60" \times 32" \times 18^{1/4"} | K-852$ 

Archer₀ ACRYLIC 60" × 32" × 19" | K-1122

Underscore Rectangle ACRYLIC 60" x 30" x 19" | K-1167

 $\begin{array}{c} \textit{Underscore Oval} \\ \textbf{ACRYLIC} \\ 59^{11}\!\%^{\text{\tiny B}} \times 35^{3}\!\%^{\text{\tiny H}} \times 21^{\text{\tiny H}} \mid \text{K-5713} \end{array}$ 