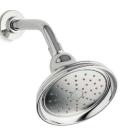

### SHOWERHEADS

If you love a straightforward, incredible spray experience every time you step into the shower, a single-function showerhead is ideal. The single-function showerheads shown here come with Katalyst<sub>®</sub> air-induction technology and are engineered to deliver simple, luxurious water experiences day in, day out.

Margaux₀ 2.5 gpm | K-16244-AK (shown) 1.75 gpm | K-45410-G Shower arm and flange | K-16280

Memoirs₀ 2.5 gpm | K-457-AK (shown) 1.75 gpm | K-45409-G Shower arm and flange | K-7397

*Fairfax*<sub>●</sub> 2.5 gpm | K-12008-AK (shown) 1.75 gpm | K-45412-G Shower arm and flange | K-7397