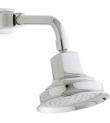

Margaux₀ 2.5 gpm | K-16244-AK (shown) 1.75 gpm | K-45410-G Shower arm and flange | K-16280

Memoirs₀ 2.5 gpm | K-457-AK (shown) 1.75 gpm | K-45409-G Shower arm and flange | K-7397

*Fairfax*<sub>●</sub> 2.5 gpm | K-12008-AK (shown) 1.75 gpm | K-45412-G Shower arm and flange | K-7397

Devonshire<sub>®</sub> 2.5 gpm | K-10391-AK (shown) 1.75 gpm | K-45413-G Shower arm and flange | K-7397

Forté<sub>e</sub> 2.5 gpm | K-10282-AK (shown) 1.75 gpm | K-10327-G Shower arm and flange | K-7397