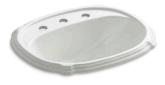

### Digital

**DTV Prompt**<sub>®</sub> The DTV Prompt interface features a large, easy-to-read display

and intuitive push-button control system, operating up to three different outlets.

#### DTV+™

This simple touch-screen interface controls every element of your multisensory DTV+ showering experience—water, steam, music and lighting.

#### **DTVPrompt**®

DTV Prompt is our basic digital showering system with a choice of push-button interfaces to control either two or three outlets.

With a maximum flow of 13.0 gpm (8.0 gpm maximum flow from a single outlet), DTV Prompt is a perfect solution for multiple outlet systems such as showerhead, handshower and rainhead.

#### DTV+

Our most advanced digital showering system, DTV+ gives you the ability to control water, light, sound and steam with a touch-screen interface, for a true multisensory showering experience.