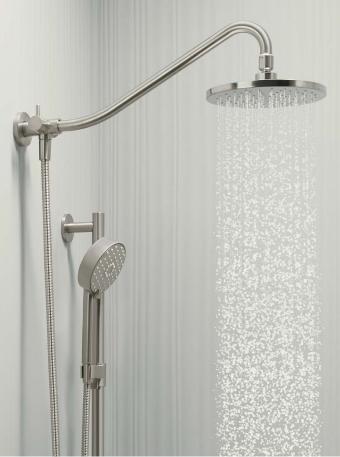

### HydroRail<sub>®</sub>/Shower Arm Diverters

HydroRail shower columns and shower arm diverters turn your shower into a spalike retreat without having to go behind the wall to reroute plumbing or change out the valve. The column mounts to existing plumbing. This means you simply remove the old shower arm and replace it with the HydroRail shower column or a shower arm diverter to create a custom shower experience.

#### HydroRail Kits (Shown)

Our HydroRail kits combine a HydroRail shower column with either a showerhead and handshower or rainhead and handshower.

#### Simple Solution. Big Impact. Affordable Update.

Breathe new life into your shower without the cost of a major remodel. Install a HydroRail shower column without having to go behind the wall. Customize your experience by adding a KOHLER<sub>®</sub> handshower, showerhead or rainhead.

Before

After

HydroRail-H Pairs with handshower Bath/shower | K-45903 Shower | K-45904

HydroRail-S Pairs with showerhead and handshower Bath/shower | K-45905 Shower | K-45906