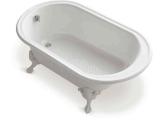

*Vintage*<sub>®</sub> KOHLER ENAMELED CAST IRON 72" x 42" x 24" | K-700 Recommended drain | K-7159 or K-7265 Required base | K-705 or K-709 Required feet | K-1172

Imperator<sub>®</sub> LITHOCAST® GLOSS 65¾" x 30<sup>15</sup>⁄16" x 23¾" | K-8334 Integrated drain

Iron Works<sub>®</sub> Historic KOHLER ENAMELED CAST IRON 66" x 36" x 24½" | K-710 Recommended drain | K-7104 or K-7178 Required feet | K-1103

Sunstruck<sub>®</sub>

WITH FLUTED SHROUD

ACRYLIC

65½" x 35½" x 24½" | K-6369