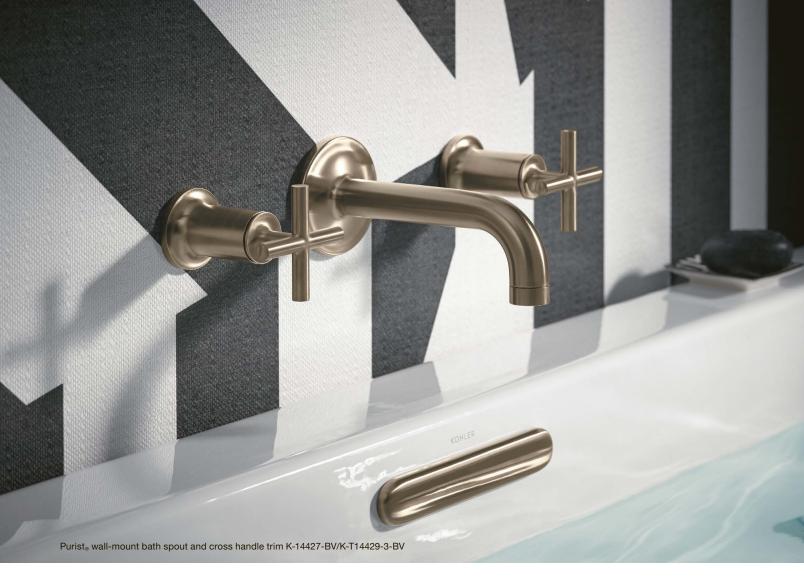

## WALL-MOUNT FAUCETS

Ideal for alcove installations, wall-mount faucets conceal piping behind the wall, making only the faucet spout and controls visible.

Spout | K-952 Handle trim | K-T955-4

Purist Spout | K-14427 Cross handle trim | K-T14429-3 (shown) Lever handle trim | K-T14429-4