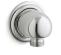

#### Wall Brackets With Supply Elbow

Ideal for hydromassage or for targeting specific areas of the body, wall brackets with integrated supply elbows pivot to angle the handshower exactly where you want it. With a clean look and simple assembly requiring fewer components, each bracket includes a check valve for backflow prevention. Coordinate your handshower with the collection's matching bracket.

#### Supply Elbows

Memoirs<sub>®</sub> WITH CHECK VALVE K-22171

Bancroft<sub>®</sub> WITH CHECK VALVE K-22173

Artifacts<sub>®</sub> WITH CHECK VALVE K-72796

Forté<sub>®</sub> WITH CHECK VALVE K-22174

Purist<sub>®</sub> WITH CHECK VALVE K-22172

*Awaken*<sub>∞</sub> к-98350

Loure<sub>®</sub> WITH CHECK VALVE K-22175

Awaken WITH CHECK VALVE K-98351

*Exhale*® K-98352

Exhale WITH CHECK VALVE K-98353