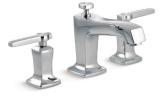

Margaux<sub>®</sub> BATH FAUCET TRIM WITH LEVER HANDLES K-T16236-4 Cross Handles | K-T16236-3

Loure® BATH FAUCET (includes valves) K-15285-4

Composed. BATH FAUCET WITH CROSS HANDLES (includes valves) K-73081-3 Lever Handles | K-73081-4