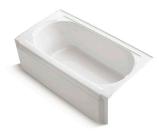

## **SHOWER BASES**

Our durable acrylic and premium KOHLER<sub>®</sub> enameled cast iron bases are available in a wide range of sizes and colors to accommodate space and design requirements.

#### Corner

Corner baths are five-sided, with a clover-shape bathing well, and designed to accommodate two bathers at once.