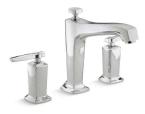

### ARTIFACTS

*I. Choose Your Spout* 

K-72759 Bell Design

K-72760 Column Design

K-72761 Flume Design

### 2. Choose Your Handle

K-72758

Tea Design

K-98068-4 Lever Handles

K-98068-3 **Cross Handles** 

K-98068-3M **Prong Handles** 

K-98068-9M Swing Lever Handles

VNT

2BZ Oil-Rubbed Bronze

CP Polished Chrome

SN **Vibrant**® Polished Nickel

BN Vibrant **Brushed Nickel** 

ΒV Vibrant Vintage Nickel **Brushed Bronze** 