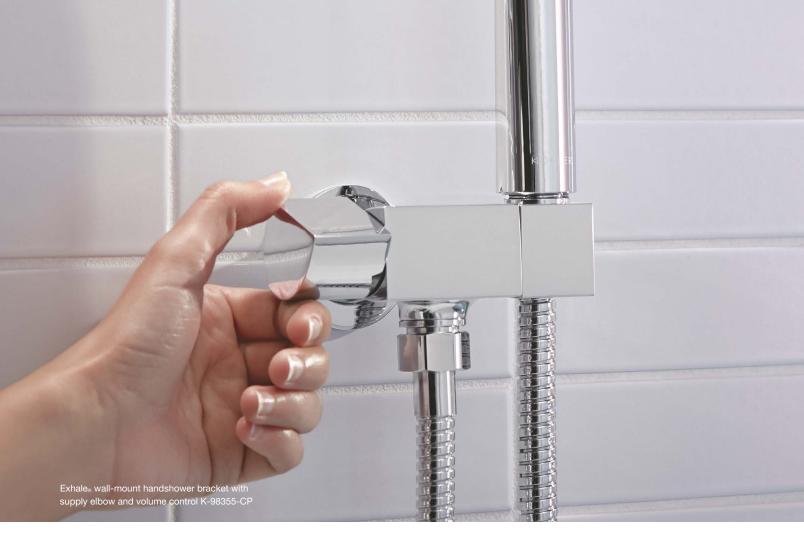

#### Wall Brackets With Supply Elbow

Ideal for hydromassage or for targeting specific areas of the body, wall brackets with integrated supply elbows pivot to angle the handshower exactly where you want it. With a clean look and simple assembly requiring fewer components, each bracket includes a check valve for backflow prevention. Coordinate your handshower with the collection's matching bracket.

*Loure*® K-14791

Artifacts<sub>®</sub> к-72797

*Exhale* K-98354

Exhale WITH VOLUME CONTROL K-98355