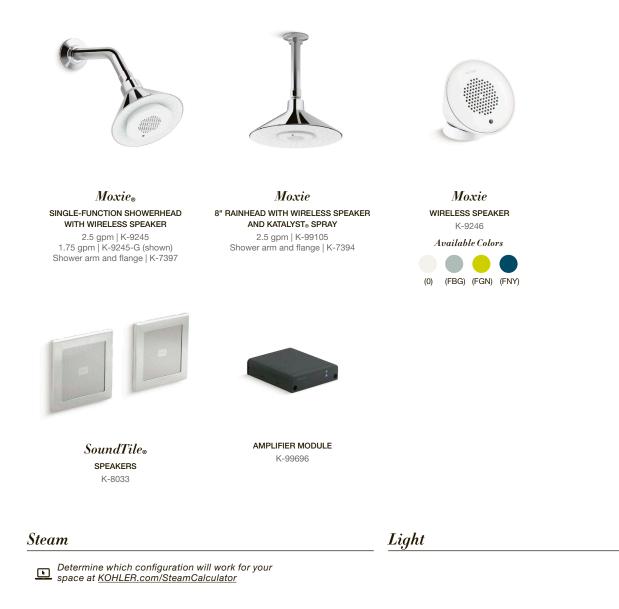

### SENSORY EXPERIENCES

Take your shower to the next level by adding one or more sensory experiences. You can combine steam, music and light together with  $DTV_{+m}$  or add stand-alone steam or music components.

#### Music

Bring your own music into the shower with SoundTile<sub>®</sub> speakers and amplifier, and never miss a beat.

- Engineered in close cooperation with Polk Audio, these water-resistant speakers deliver high-performance sound
- Equipped with *Bluetooth*<sup>®</sup> wireless technology for access to music and audio
- Includes input jacks for wired audio

#### Hear

SoundTile<sub>®</sub> water-resistant speakers deliver rich and luxurious audio quality to any space. Pair with the DTV+ amplifier using wireless technology to stream music, news and more from your favorite mobile devices.

#### Music

Add a KOHLER amplifier and SoundTile<sub>®</sub> speakers to introduce music into any showering experience. Amp yourself up for the day or unwind from the daily grind with your favorite playlist.

#### Compatible Sensory Experiences

SoundTile® SPEAKERS K-8033 Requires DTV+ amplifier module | K-99696

DTV+ STEAM ADAPTER KIT Single | K-5548-K1 (shown) Tandem | K-5549-K1 Steam generator required