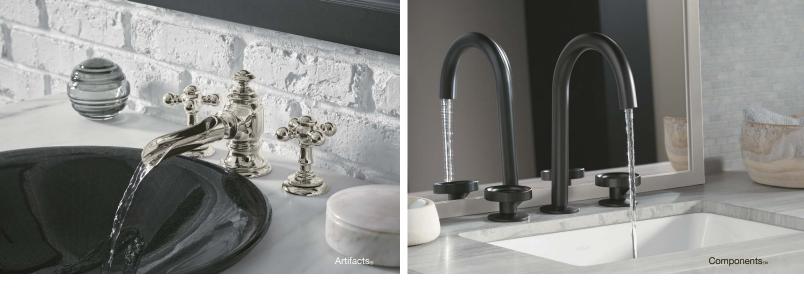

#### 14 Designed to Be Designed

The Artifacts<sub>☉</sub> and Components<sub>™</sub> collections invite you to design a signature look by combining a spout with handles and a finish. With different combinations creating distinct looks, these versatile collections are designed to be designed—by you.

### Artifacts.

Inspired by turn-of-the-century charm, each piece in this singular collection is like a vintage treasure rediscovered in a street market or antique shop. Artifacts faucets can complete the look of a room, or they can become the central piece to build an entire room around.

### *Components*<sub>m</sub>

Components is a full collection for the contemporary bathroom that speaks to the many facets of modern design. Every element, from spouts and handles to the accessories that complete the space, is designed to feel like a minimalist piece of modern sculpture.