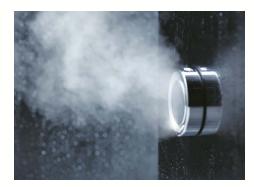

#### Steam

Enjoy the soothing benefits of a hot steam right in your shower with Invigoration<sub>®</sub> Series steam generators.

- Fast-Response<sub>®</sub> technology delivers steam in less than one minute
- Power Clean, feature eliminates manual flushing
- Generator constructed of durable insulated stainless steel

### Smell

The Invigoration<sub>®</sub> Series steam generator control kit offers a steam head with built-in reservoir for adding your favorite aromatherapy scents.