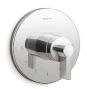

### THERMOSTATIC VALVE TRIM

Perfect for personalizing your shower, pair with our MasterShower<sub>®</sub> thermostatic valves that let you set the temperature once and never have to adjust it again. Enjoy complete control of your showering experience using separate required volume control valves to adjust the flow of each water delivery component—showerheads, handshowers, body sprays or other components—individually.

Pinstripe® THERMOSTATIC VALVE TRIM Lever handle | K-T13173-4B (shown) Cross handle | K-T13173-3B

Pinstripe Pure THERMOSTATIC VALVE TRIM Lever handle | K-T13173-4A (shown) Prong handle | K-T13173-3A

Finial<sub>®</sub> Traditional THERMOSTATIC VALVE TRIM K-T10301-4M

Artifacts. THERMOSTATIC VALVE TRIM Lever handle | K-T72769-4 (shown) Swing lever handle | K-T72769-9M Prong handle | K-T72769-3M Cross handle | K-T72769-3

Bancroft<sub>®</sub> THERMOSTATIC VALVE TRIM K-T10593-4

**Devonshire** THERMOSTATIC VALVE TRIM K-T10357-4

Memoirs<sub>®</sub> THERMOSTATIC VALVE TRIM Deco lever handle | K-T10421-4V (shown) Stately lever handle | K-T10421-4S

Components™ THERMOSTATIC VALVE TRIM Lever handle | K-T78027-4

Components THERMOSTATIC VALVE TRIM Oyl handle | K-T78027-8

Components THERMOSTATIC VALVE TRIM Industrial handle | K-T78027-9

Margaux® THERMOSTATIC VALVE TRIM Lever handle | K-T16239-4 (shown) Cross handle | K-T16239-3

Forté₀ THERMOSTATIC VALVE TRIM K-T10359-4

Loure® THERMOSTATIC VALVE TRIM K- T14672-4

Composed® THERMOSTATIC VALVE TRIM Lever handle | K-T73133-4 (shown) Cross handle | K-T73133-3

Purist<sub>®</sub> THERMOSTATIC VALVE TRIM Lever handle | K-T14488-4 (shown) Cross handle | K-T14488-3