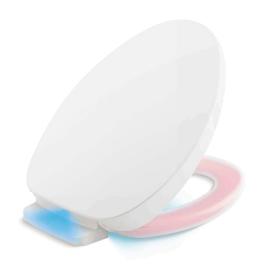

- Self-cleaning wand rinses after each use
- Available in White (-0) and Biscuit (-96)

For more colors and information, visit <u>KOHLER.com/CleansingSeats</u>









# PUREWARMTH TOILET SEAT

# PureWarmth

HEATED TOILET SEAT K-10349

### **Customize Your Comfort**

Treat yourself to the luxurious comfort and soothing ambience of the PureWarmth heated toilet seat with LED nightlight. With PureWarmth, you can adjust the seat's heat level and lighting color/brightness just the way you like.

- Three adjustable warmth settings: Low, medium and high
- Nightlight is adjustable in a variety of colors and brightness levels
- Compatible with the KOHLER<sub>®</sub> PureWarmth app to adjust seat warmth, lighting brightness, color choice and set daily schedule
- Hidden cord provides a clean look



## PureWarmth at a Glance



#### App Compatibility

Compatible with the KOHLER PureWarmth app to adjust seat warmth and lighting brightness to your daily schedule.



LED Lighting

Dual LED lighting offers guiding light when lid is down and task light when lid is lifted.



Heated

Heated toilet seat includes three adjustable warmth settings for ultimate comfort: low, medium and high.

Purefresh.

DEODORIZING TOILET SEAT Elongated | K-5588 Round-front | K-5589

#### The Sweet Scent of Victory

Our Purefresh toilet seat knocks out unwanted smells by combining a deodorizer to neutralize odors and a built-in freshener that releases a light scent. We never compromise when it comes to clean. Why should you?

- A carbon filter deodorizing system is concealed in the seat's hinge
- Battery-oper