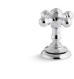

### 2. Choose Your Handle

K-72758

Tea Design

K-98068-4 Lever Handles

K-98068-3 **Cross Handles** 

K-98068-3M **Prong Handles** 

K-98068-9M Swing Lever Handles

VNT

2BZ Oil-Rubbed Bronze

CP Polished Chrome

SN **Vibrant**® Polished Nickel

BN Vibrant **Brushed Nickel** 

ΒV Vibrant Vintage Nickel **Brushed Bronze** 