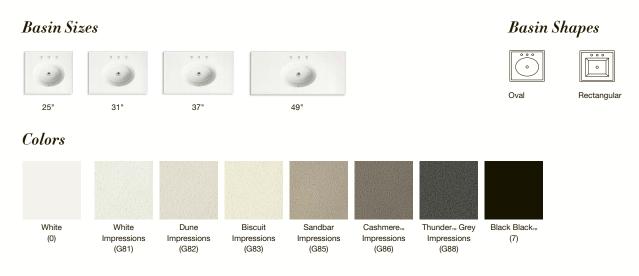

#### Choose Your Additional Storage



Tresham FRAMED MIRROR K-99650







**Tresham** PULL-OUT STORAGE BRIDGE K-2607



Bri

**Tresham** TALL STORAGE TOWER K-2684

Þ





# VANITY TOPS

If you've chosen a vanity, you'll need to find a coordinating vanity top to complete the look. We have designed our vanity tops in ceramic, enameled cast iron and solid surface to match exquisitely with our vanities. Installation options include one-piece integrated countertops and sinks, as well as pairing a countertop with an under-mount, drop-in or vessel sink.



## VANITY TOPS GUIDE

### **CERAMIC/IMPRESSIONS**®

Our integrated ceramic top with sink offers a seamless, easy-to-clean all-in-one solution for your space. Made of vitreous china, available in a range of sizes and complementary colors.



### **IRON/IMPRESSIONS**®

Enameled cast iron vanity tops feature incredibly rich color with a high-gloss finish. Durable and easy-to-clean, Iron/Impressions tops have gently sloping, elegant lines.

#### **Basin Sizes**



### SOLID/EXPRESSIONS<sub>®</sub>

Our solid-surface countertops are designed to coordinate with KOHLER<sub>®</sub> vanities. They pair beautifully with KOHLER Verticyl<sub>®</sub> Rectangle and Verticyl Oval under-mount sinks, can be trimmed to fit other sinks or used as a solid countertop without cutouts.

#### Basin Sizes



# White<br/>Expressions<br/>(S33)Biscuit<br/>Expressions<br/>(S35)Almond<br/>Expressions<br/>(S34)Ice... Grey<br/>Expressions<br/>(S34)

### **HOLE CONFIGURATIONS**

KOHLER vanity-top sinks are available with predrilled single-hole or widesprea