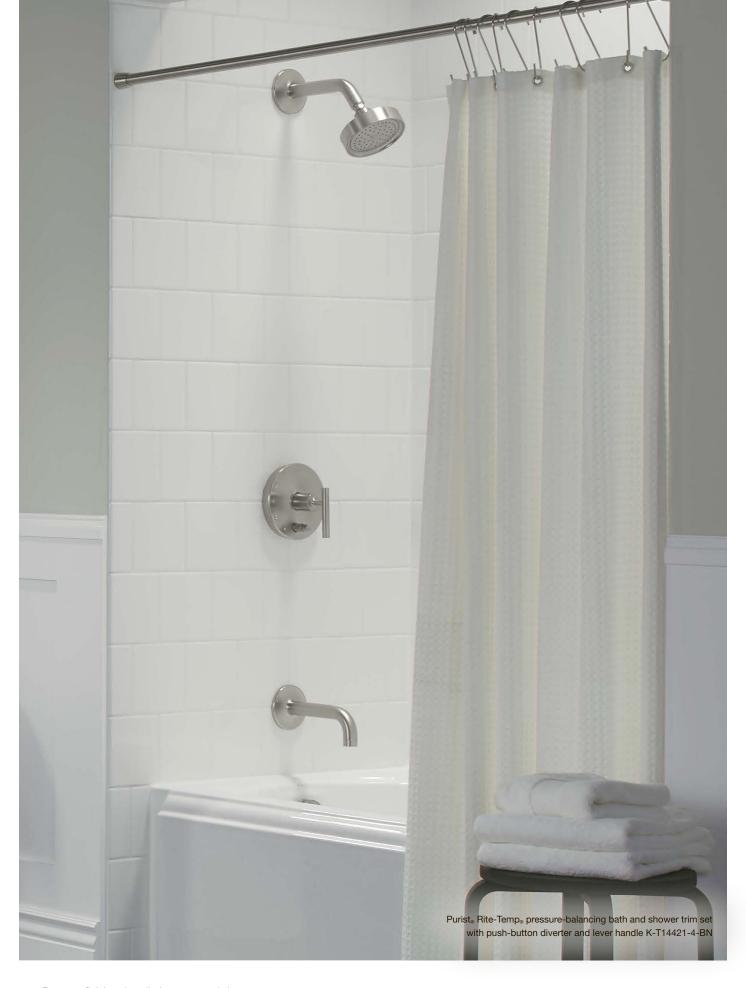

Underscore<sub>®</sub> alcove bath with integral apron K-1957-LA-0 Aerie<sub>®</sub> bath screen with Crystal Clear glass K-707205-L-SHP

Underscore® Rectangle WITH INTEGRAL APRON ACRYLIC 60" x 32" x 21" | K-1957-LA/-RA (shown) 60" x 30" x 21" | K-1956-LA/-RA 60" x 32" x 19" | K-20202-LA/-RA 60" x 30" x 19" | K-20201-LA/-RA