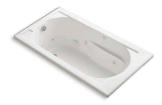

#### BubbleMassage...

Become soothed and renewed as bubbles deliver a blissful full-body massage that help center the mind and target muscle tension. Many models feature Heated BubbleMassage, which infuses heated air into the hydrotherapy experience.

#### Whirlpool

Rejuvenate and revitalize yourself with jets of water that help melt away the stress of the day and target muscle and joint pain.

#### Combination Hydrotherapies

Selected models offer combination hydrotherapies. The hydrotherapy experiences are operated from separate keypads, so you can control each one independently.

- Whirlpool + Effervescence
- VibrAcoustic + BubbleMassage
- Whirlpool + BubbleMassage