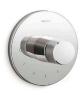

## DTV PROMPT.

DTV Prompt is an easy way to bring digital showering to any bathroom. Choose two or three outlets to create one of three configurations: bath only, shower only, or a bath/shower combination. Add a stand-alone music or steam component for a richer sensory experience.

#### Digital Interfaces & Valves

DTV Prompt Two-Outlet Digital Interface K-527 With Eco mode | K-527-E

DTV Two-Port Digital Thermostatic Valve K-522-PM DTV Prompt Three-Outlet Digital Interface

> K-558 With Eco mode | K-558-E Mounting bracket | K-559

DTV Three-Port Digital Thermostatic Valve K-557-K