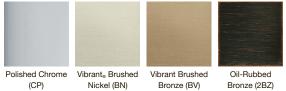

#### Choose Your Finish

POLISHED CHROME (CP)

VIBRANT® POLISHED NICKEL (SN)

VIBRANT BRUSHED NICKEL (BN)

VIBRANT BRUSHED BRONZE (BV)

VINTAGE NICKEL (VNT)

OIL-RUBBED BRONZE (2BZ)