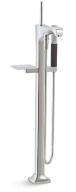

#### Floor-Mount

- Features an integrated handshower for added convenience
- Single-handle models easily control water temperature and activation
- Carries water up from the floor, keeping the bath's deck uncluttered

# **FLOOR-MOUNT FILLERS**

Bath fillers mounted on the floor beside the bath feature an integrated handshower for added convenience. Single-handle models let you control water temperature and volume with ease. Most freestanding bath fillers require a mounting block to install. Please visit KOHLER.com/FloorMountFillers for details.

Finial<sub>®</sub> Traditional Bath faucet with handshower | K-331-4M Riser tubes | K-126 / K-127 / K-128 (shown)

*Artifacts*₀ к-т72790-9M

*Kelston*<sub>®</sub> к-т97332-4

*Margaux*₀ к-т97331-4

**Refinia**<sub>®</sub> к-т97334-4