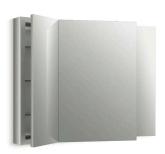

### Medicine Cabinet Storage

- Multiple adjustable shelves create a custom storage solution to fit all your beauty items.
- Mirrored interiors let you find and use what you need without having to swing the door open and closed to use a mirror.