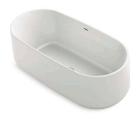

# THREE BATH DESIGNS so many possibilities

We've expanded three of our most versatile bathing lines to make it easier than ever to create the bathroom of your dreams:

Tea-for-Two<sub>®</sub>, Archer<sub>®</sub> and Underscore<sub>®</sub>

#### Underscore

Streamlined design brings refined style and contemporary flair to your bathroom while allowing for a luxuriously deep soak. With our widest selection of options, there's an Underscore bath to fit everyone's needs. These acrylic baths are available in three shapes: rectangle, oval and cube.

Explore the full line of Underscore baths at <u>KOHLER.com/Underscore</u>