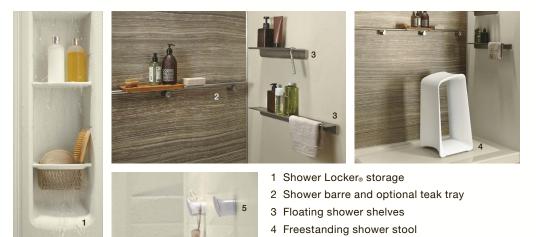

## **EVERYTHING** *in its place*

Keep your bathroom uncluttered and organized with helpful storage solutions from the shower to your styling space. With a place for everything, you'll be able to quickly find what you need and bring a new level of tranquility to your daily routines.

Explore more ideas for storage in the bathroom at ideas.KOHLER.com/BathOrganization

### Shower Storage

- Shower Locker<sub>®</sub> units provide personal storage that discreetly blends into the environment.
- Shower barres offer support for mobility assistance and everyday routines such as scrubbing feet, shaving legs or stretching.
- Floating shower shelves can be placed anywhere in the shower, giving you the freedom to set up your shower storage any way you see fit.