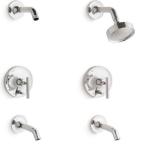

## TRIM SETS

If you're looking for a simple, stylish solution, our bath/shower trim sets pair with a Rite-Temp<sub>®</sub> pressure-balancing valve to provide you with the basic essentials for an outstanding shower. Valve not included. Some kits do not include a showerhead, so you can customize your shower experience by choosing from the wide range of KOHLER<sub>®</sub> spray options.

#### Bath/Shower Trim Sets

THE KOHLER BATHROOM BOOK | 61

### THERMOSTATIC VALVE TRIM

Perfect for personalizing your shower, pair with our MasterShower<sub>®</sub> thermostatic valves that let you set the temperature once and never have to adjust it again. Enjoy complete control of your showering experience using separate required volume control valves to adjust the flow of each water delivery component—showerheads, handshowers, body sprays or other components—individually.

Pinstripe® THERMOSTATIC VALVE TRIM Lever handle | K-T13173-4B (shown) Cross handle | K-T13173-3B

Pinstripe Pure THERMOSTATIC VALVE TRIM Lever handle | K-T13173-4A (shown) Prong handle | K-T13173-3A

Finial<sub>®</sub> Traditional THERMOSTATIC VALVE TRIM K-T10301-4M