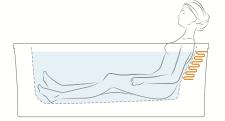

#### *VibrAcoustic*<sub>®</sub>

Feel the music as you submerge yourself in a sound bath. Vibrations resound throughout your core with a targeted, powerful hydromassage that promotes a profound state of relaxation.

### *Effervescence*

Immerse yourself in thousands of tiny, champagne-like bubbles for a gentle yet revitalizing massage. It's a warm embrace that helps quiet the mind and promotes a serene experience.

#### BubbleMassage...

Become soothed and renewed as bubbles deliver a blissful full-body massage that help center the mind and target muscle tension. Many models feature Heated BubbleMassage, which infuses heated air into the hydrotherapy experience.

#### Whirlpool

Rejuvenate and revitalize yourself with jets of water that help melt away the stress of the day and target muscle and joint pain.

#### Combination Hydrotherapies

Selected models offer combination hydrotherapies. The hydrotherapy experiences are operated from separate keypads, so you can control each one independently.

- Whirlpool + Effervescence
- VibrAcoustic + BubbleMassage
- Whirlpool + BubbleMassage