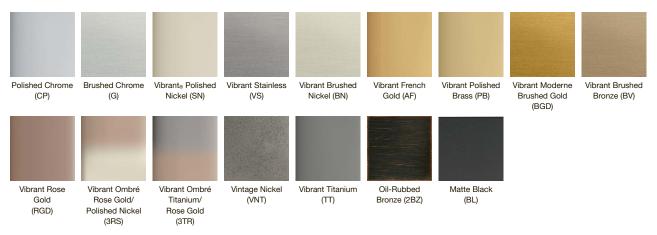

### Faucet Finishes

The finish you choose is all about the look. With more options than ever, your choice of finish can best reflect your personal style and help you realize your bathroom design vision.

2BZ Oil-Rubbed Bronze

CP Polished Chrome

SN **Vibrant**® Polished Nickel

BN Vibrant **Brushed Nickel** 

ΒV Vibrant Vintage Nickel **Brushed Bronze** 

#### Choose Your Finish

POLISHED CHROME (CP)

VIBRANT® POLISHED NICKEL (SN)

VIBRANT BRUSHED NICKEL (BN)

VIBRANT BRUSHED BRONZE (BV)

VINTAGE NICKEL (VNT)

OIL-RUBBED BRONZE (2BZ)