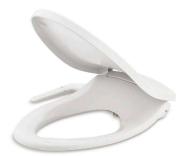

he bowl to serve as a nightlight
- Available in White (-0)

# $C^{3}-050$

ELONGATED CLEANSING TOILET SEAT K-18751

- Side panel offers large buttons for convenient control
- Front and rear wash modes provide warm water for cleansing
- Adjustable water temperature and water pressure
- Stainless steel wand with automatic UV-light sanitization
- Available in White (-0) and Biscuit (-96)

# **Puretide**®

MANUAL CLEANSING TOILET SEAT Elongated | K-5724 Round-Front | K-76923

- Manually operated handle requires no batteries or electrical power
- Ambient-temperature water for cleaning
- Adjustable water pressure and wand position
- Self-cleaning wand rinses after each use
- Available in White (-0) and Biscuit (-96)

For more colors and information, visit <u>KOHLER.com/CleansingSeats</u>









# PUREWARMTH TOILET SEAT

# PureWarmth

HEATED TOILET SEAT K-10349

### **Customize Your Comfort**

Treat yourself to the luxurious comfort and soothing ambience of the PureWarmth heated toilet seat with LED nightlight. With PureWarmth, you can adjust the seat's heat level and lighting color/brightness just the way you like.

- Three adjustable warmth settings: Low, medium and high
- Nightlight is adjustable in a variety of colors and brightness levels
- Compatible with the KOHLER<sub>®</sub> PureWarmth app to adjust seat warmth, lighting brightness, color choice and set daily schedule
- Hidden cord provides a clean look



## PureWarmth at a Glance



#### App Compatibility

Compatible with the KOHLER PureWarmth app to adjust seat warmth and lighting brightness to your daily schedule.