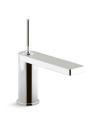

### **COMPONENTS**

I. Choose Your Spout

K-77967 Tube Design (shown) K-77965 Tall Tube Design

K-77968 Ribbon Design (shown) K-77966 Tall Ribbon Design

K-77969 Row Design

### 2. Choose Your Handle

**K-77974-4** Widespread Lever Handles

### 3. Choose Your Finish

**CP** Polished Chrome

3RS

Vibrant<sub>®</sub> Ombré

Rose Gold/

Polished Nickel

**3TR** Vibrant Ombré Titanium/Rose Gold

K-77974-8

Widespread

Oyl Handles

BL Matte Black

**K-77974-9** Widespread Industrial Handles