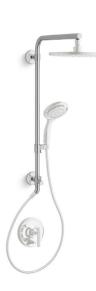

### HydroRail<sub>®</sub>/Shower Arm Diverters

HydroRail shower columns and shower arm diverters turn your shower into a spalike retreat without having to go behind the wall to reroute plumbing or change out the valve. The column mounts to existing plumbing. This means you simply remove the old shower arm and replace it with the HydroRail shower column or a shower arm diverter to create a custom shower experience.

#### HydroRail Kits (Shown)

Our HydroRail kits combine a HydroRail shower column with either a showerhead and handshower or rainhead and handshower.

Before

After

HydroRail-H Pairs with handshower Bath/shower | K-45903 Shower | K-45904

HydroRail-S Pairs with showerhead and handshower Bath/shower | K-45905 Shower | K-45906