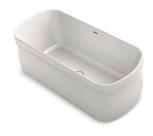

#### Underscore

Streamlined design brings refined style and contemporary flair to your bathroom while allowing for a luxuriously deep soak. With our widest selection of options, there's an Underscore bath to fit everyone's needs. These acrylic baths are available in three shapes: rectangle, oval and cube.

Explore the full line of Underscore baths at <u>KOHLER.com/Underscore</u>