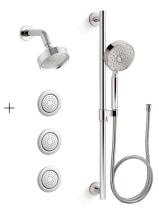

## HANDSHOWER COMPONENTS

Additional components are essential for completing your handshower configuration. Hoses, slidebars and handshower holders bring added functionality and versatility to your showering space.

#### Shower Hoses

#### Wall Brackets With Supply Elbow

Ideal for hydromassage or for targeting specific areas of the body, wall brackets with integrated supply elbows pivot to angle the handshower exactly where you want it. With a clean look and simple assembly requiring fewer components, each bracket includes a check valve for backflow prevention. Coordinate your handshower with the collection's matching bracket.

*Loure*® K-14791

Artifacts<sub>®</sub> к-72797

*Exhale* K-98354

Exhale WITH VOLUME CONTROL K-98355

# HANDSHOWER COMPONENTS

#### Supply Elbows

Memoirs<sub>®</sub> WITH CHECK VALVE K-22171

Bancroft<sub>®</sub> WITH CHECK VALVE K-22173

Artifacts<sub>®</sub> WITH CHECK VALVE K-72796

Forté<sub>®</sub> WITH CHECK VALVE K-22174

Purist<sub>®</sub> WITH CHECK VALVE K-22172

*Awaken*<sub>∞</sub> к-98350

Loure<sub>®</sub> WITH CHECK VALVE K-22175

Awaken WITH CHECK VALVE K-98351

*Exhale*® K-98352

Exhale WITH CHECK VALVE K-98353

#### Wall Brackets

Memoirs<sub>®</sub> ADJUSTABLE K-422

Purist<sub>®</sub> ADJUSTABLE K-975

Bancroft<sub>®</sub> ADJUSTABLE K-10599

Forté<sub>®</sub> adjustable K-352

Awaken<sub>∞</sub> FIXED K-98347

Awaken Adjustable K-98348

*Exhale*<sub>◎</sub> ADJUSTABLE K-98349