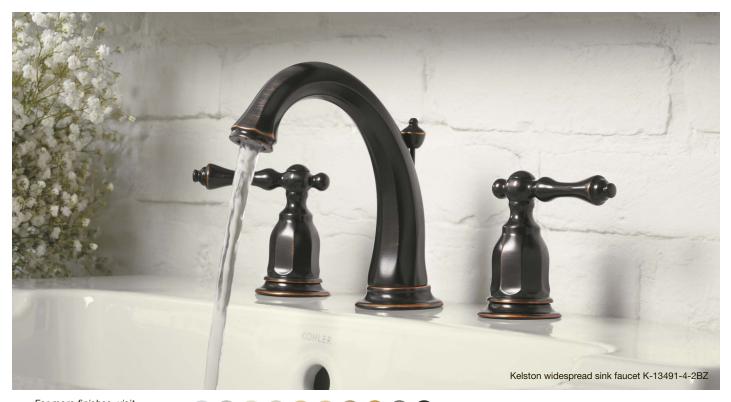

Finial<sub>®</sub> Traditional Bath faucet with handshower | K-331-4M Riser tubes | K-126 / K-127 / K-128 (shown)

*Artifacts*₀ к-т72790-9M

*Kelston*<sub>®</sub> к-т97332-4

*Margaux*₀ к-т97331-4

**Refinia**<sub>®</sub> к-т97334-4