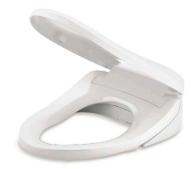

es the bowl to serve as a nightlight
- Available in White (-0)

# $C^{3}-050$

ELONGATED CLEANSING TOILET SEAT K-18751

- Side panel offers large buttons for convenient control
- Front and rear wash modes provide warm water for cleansing
- Adjustable water temperature and water pressure
- Stainless steel wand with automatic UV-light sanitization
- Available in White (-0) and Biscuit (-96)

# **Puretide**®

MANUAL CLEANSING TOILET SEAT Elongated | K-5724 Round-Front | K-76923

- Manually operated handle requires no batteries or electrical power
- Ambient-temperature water for cleaning
- Adjustable water pressure and wand position
- Self-cleaning wand rinses after each use
- Available in White (-0) and Biscuit (-96)

For more colors and information, visit <u>KOHLER.com/CleansingSeats</u>









# PUREWARMTH TOILET SEAT

# PureWarmth

HEATED TOILET SEAT K-10349

### **Customize Your Comfort**

Treat yourself to the luxurious comfort and soothing ambience of the PureWarmth heated toilet seat with LED nightlight. With PureWarmth, you can adjust the seat's heat level and lighting color/brightness just the way you like.

- Three adjustable warmth settings: Low, medium and high
- Nightlight is adjustable in a variety of colors and brightness levels
- Compatible with the KOHLER<sub>®</sub> PureWarmth app to adjust seat warmth, lighting brightness, color choice and set daily schedule
- Hidden cord provides a clean look



## PureWarmth at a Glance



#### App Compatibility

Compatible with the KOHLER PureWarmth app to adjust seat warmth and lighting brightness to your daily schedul