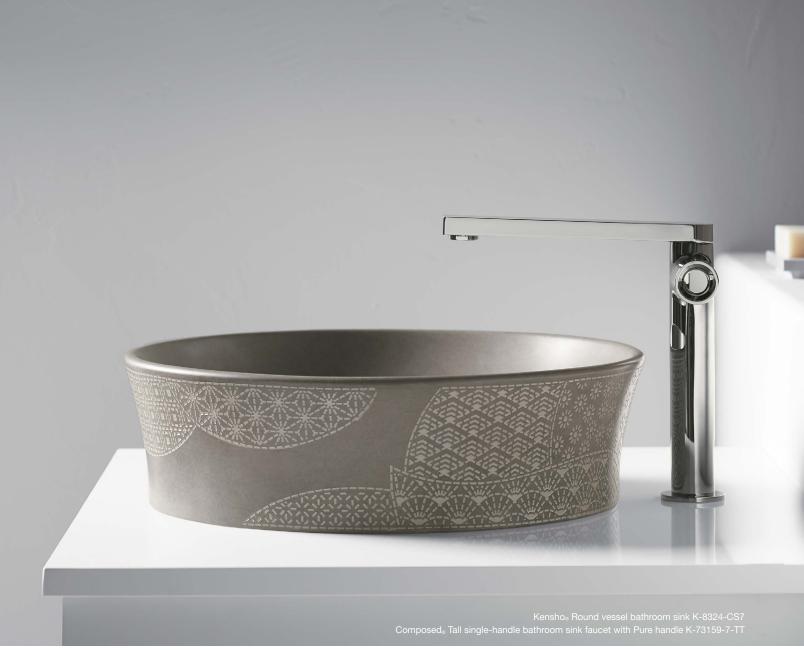

ay}{c} \text{Shagreen on}\\ \text{Carillon rectangle wading pool sink}\\ \text{VITREOUS CHINA}\\ 21\%^*\times14\%6^*\times6\%^*\mid\text{K-77716-TB2} \end{array}$ 



#### Sartorial™ Design

The Sartorial collection exemplifies elegance etched with artistry. Available in two distinct designs, Sartorial pays homage to two of the most iconic textile patterns of their eras-herringbone and paisley. Herringbone strikes a retro-nouveau note while paisley draws upon its timeless Persian charm. Pair either design with Carillon® or Caxton® bathroom sinks.





SARTORIAL HERRINGBONE ON CAXTON UNDER-MOUNT SINK VITREOUS CHINA 19<sup>1</sup>⁄4" x 16<sup>1</sup>⁄8" x 8<sup>1</sup>⁄4" | K-14218-HD1-0

















Paisley (FP1-0)

Paisley (FP2-7)





Herringbone (HD1-0)

Herringbone (HD2-7)













Kensho ROUND VESSEL SINK NATURAL STONE 16" diameter x 4½" | K-8324 Shown in Biancone (CS6)





Kensho TROUGH VESSEL SINK NATURAL STONE 27<sup>15</sup>⁄16" x 14<sup>1</sup>⁄16" x 7<sup>7</sup>⁄8" | K-8325 Shown in Biancone (CS6)





Lilies Lore<sub>®</sub> UNDER-MOUNT SINK CAST BRONZE 17½" x 14<sup>7</sup>/16" x 51⁄8" | K-14297

# ARTIST EDITIONS. SINKS





Derring® ON CARILLON® ROUND WADING POOL® SINK VITREOUS CHINA 17<sup>11</sup>/16" diameter x 6" | K-17890-RL Shown in Translucent White (K8)



Derring ON CARILLON ROUND WADING POOL SINK VITREOUS CHINA 17<sup>11</sup>/is" diameter x 6" | K-17890-RL Shown in Bourbon Rutile (RB2)



Derring ON CARILLON ROUND WADING POOL SINK VITREOUS CHINA 17<sup>11</sup>/16" diameter x 6" | K-17890-RL Shown in Bluestone Rutile (RB3)



Dutchmaster M