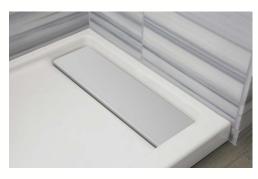

### WALLS & ACCESSORIES

Bring functionality and organization to your shower with the Choreograph<sub>®</sub> shower wall and accessory collection. Every detail has been considered, from the shower walls made from durable Serica<sub>®</sub> material to the innovative storage solutions that will keep any shower organized, comfortable and convenient.

#### Choose Your Wall Color & Design

The walls of the Choreograph collection are available in a range of colors, patterns and textures to personalize your space while coordinating with KOHLER<sub>®</sub> fixtures. As an option, you can add accent panels to complete the look of your showering space. Walls are field-trimmable and come with a factory-molded edge on all four sides. Visit KOHLER.com/Choreograph for full color offering.

#### Choose Your Accessories

The thoughtfully designed accessories and innovative storage solutions truly set the Choreograph® collection apart. As beautiful as they are practical, Choreograph accessories will make sure your shower stays neat and organized.