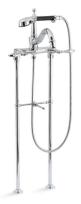

# **FLOOR-MOUNT FILLERS**

Bath fillers mounted on the floor beside the bath feature an integrated handshower for added convenience. Single-handle models let you control water temperature and volume with ease. Most freestanding bath fillers require a mounting block to install. Please visit KOHLER.com/FloorMountFillers for details.

Finial<sub>®</sub> Traditional Bath faucet with handshower | K-331-4M Riser tubes | K-126 / K-127 / K-128 (shown)

*Artifacts*₀ к-т72790-9M

*Kelston*<sub>®</sub> к-т97332-4

*Margaux*₀ к-т97331-4

**Refinia**<sub>®</sub> к-т97334-4