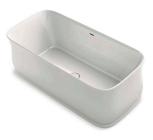

*Veil*<sub>™</sub> LITHOCAST GLOSS 65%" x 36%" x 25½" | K-8331 Integrated drain

Artifacts<sub>™</sub> KOHLER ENAMELED CAST IRON 661%" × 321⁄2" × 233⁄16" | K-21000-W Required drain | K-7159 Required base | K-20027-W Required feet | K-204