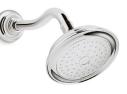

#### Single-Function

*Pinstripe* 2.5 gpm | K-13137-AK (shown) 1.75 gpm | K-45417-G Shower arm and flange | K-13136

*Artifacts*<sub>●</sub> 2.5 gpm | K-72773 (shown) 1.75 gpm | K-72774-G Shower arm and flange | K-72775