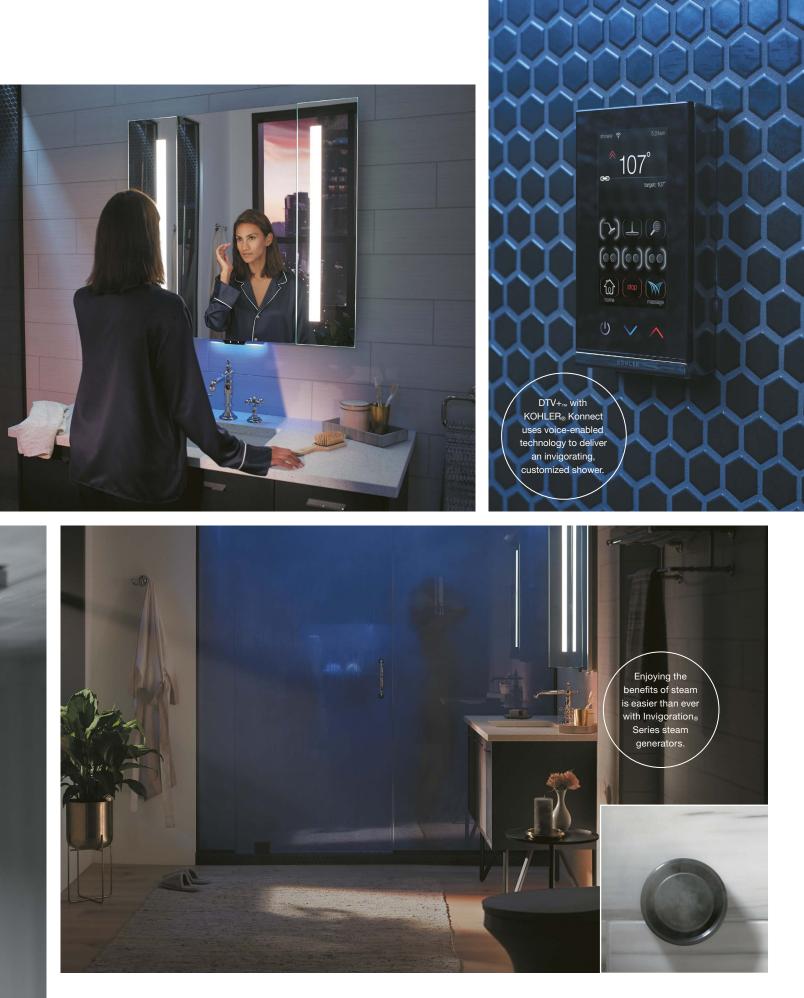

#### Steam

Enjoy the soothing benefits of a hot steam right in your shower with Invigoration<sub>®</sub> Series steam generators.

- Fast-Response<sub>®</sub> technology delivers steam in less than one minute
- Power Clean, feature eliminates manual flushing
- Generator constructed of durable insulated stainless steel

### Smell

The Invigoration<sub>®</sub> Series steam generator control kit offers a steam head with built-in reservoir for adding your favorite aromatherapy scents.

#### Steam

Add a steam adapter and steam generator to bask in the rejuvenating embrace of a soothing steam experience.