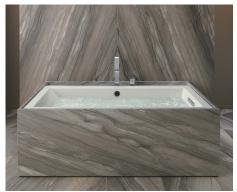

#### *VibrAcoustic*<sub>®</sub>

Feel the music as you submerge yourself in a sound bath. Vibrations resound throughout your core with a targeted, powerful hydromassage that promotes a profound state of relaxation.

### *Effervescence*

Immerse yourself in thousands of tiny, champagne-like bubbles for a gentle yet revitalizing massage. It's a warm embrace that helps quiet the mind and promotes a serene experience.

#### BubbleMassage...

Become soothed and renewed as bubbles deliver a blissful full-body massage that help center the mind and target muscle tension. Many models feature Heated BubbleMassage, which infuses heated air into the hydrotherapy experience.

#### Whirlpool

Rejuvenate and revitalize yourself with jets of water that help melt away the stress of the day and target muscle and joint pain.