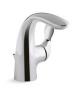

### Artifacts.

Inspired by turn-of-the-century charm, each piece in this singular collection is like a vintage treasure rediscovered in a street market or antique shop. Artifacts faucets can complete the look of a room, or they can become the central piece to build an entire room around.

### ARTIFACTS

*I. Choose Your Spout* 

K-72759 Bell Design

K-72760 Column Design

K-72761 Flume Design

### 2. Choose Your Handle

K-72758

Tea Design

K-98068-4 Lever Handles

K-98068-3 **Cross Handles** 

K-98068-3M **Prong Handles** 

K-98068-9M Swing Lever Handles

VNT

2BZ Oil-Rubbed Bronze

CP Polished Chrome

SN **Vibrant**® Polished Nickel

BN Vibrant **Brushed Nickel** 

ΒV Vibrant Vintage Nickel **Brushed Bronze** 