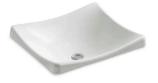

### Digital

**DTV Prompt**<sub>®</sub> The DTV Prompt interface features a large, easy-to-read display

and intuitive push-button control system, operating up to three different outlets.

#### DTV+™

This simple touch-screen interface controls every element of your multisensory DTV+ showering experience—water, steam, music and lighting.