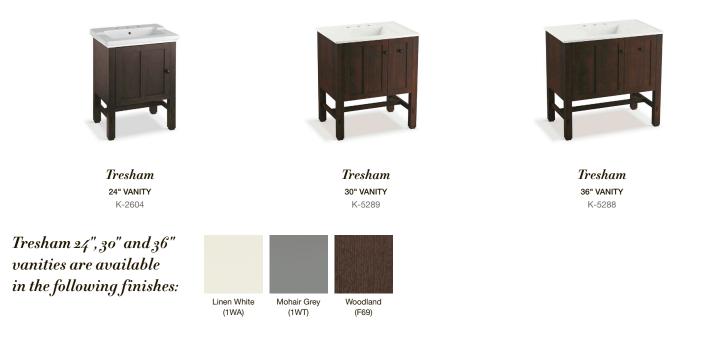

## TRESHAM. VANITIES

Tresham vanities bring elegance and style to your bath or powder room. The simple Shaker-style design features a double-paneled door for attractive and convenient storage. In the 30" and 36" models, a single drawer front conceals a split drawer for added storage and organization. Coordinate the Tresham vanities with the full Tresham bathroom collection for clean-lined classic design.

#### Choose Your Vanity

**Coordinating Mirror** 

#### Choose Your Additional Storage

Tresham FRAMED MIRROR K-99650

**Tresham** PULL-OUT STORAGE BRIDGE K-2607

Bri

**Tresham** TALL STORAGE TOWER K-2684

Þ