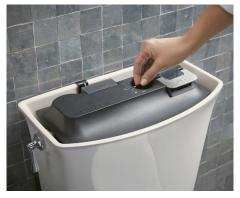

The Verdera® Voice lighted mirror features integrated voice-assistant technology, so you can play music,

control your shower

and more.

Integrating technology into your bathroom streamlines the look while delivering experiential options that target everything from cleanliness to well-being.

### Connecting to Let Go

In the shower, technology gives us choices. From letting a preset shower experience surround us with music and steam to targeting different areas of our body with hydrotherapies, technology makes it possible and simplifies the process along the way.

Learn more about how technology is transforming the bathroom at ideas.KOHLER.com/BathTechnology

18 | PLANNING | DESIGNING THE EXPERIENCE