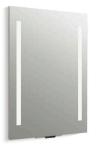

#### Task Lighting -

Mirrors and medicine cabinets that feature adjustable integrated task lighting can give you a truer picture of your appearance.

#### Mirror/Medicine Cabinet -

Pair your vanity with a coordinated framed mirror or a medicine cabinet with a wood surround to complete the look.

| Towel Ring                                                                                  |   | - |   |
|---------------------------------------------------------------------------------------------|---|---|---|
| Faucet —                                                                                    |   |   |   |
| Vanity Top —                                                                                |   |   |   |
| Vanity                                                                                      | P |   | 岱 |
| With innovative storage options like electrical strips and organizing trays, everything you |   | 6 |   |

need is at your fingertips.