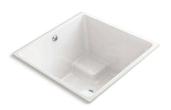

#### Corner

Corner baths are five-sided, with a clover-shape bathing well, and designed to accommodate two bathers at once.

# **DROP-IN BATHS**

Fixtures designed for drop-in installation have a self-rimming edge that rests on the material—such as tile or stone—that surrounds your whirlpool or bath.

**Underscore Cube ACRYLIC** 48" x 48" x 34" | K-1968