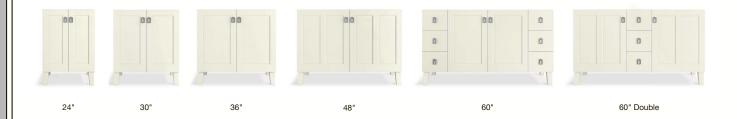

#### Choose Your Size & Configuration

From small powder rooms to the master bathroom, choose the right configuration for the look you want. Sizes run from 24 inches all the way up to 60 inches. Visit KOHLER.com/TailoredVanityCollection to explore the possibilities.