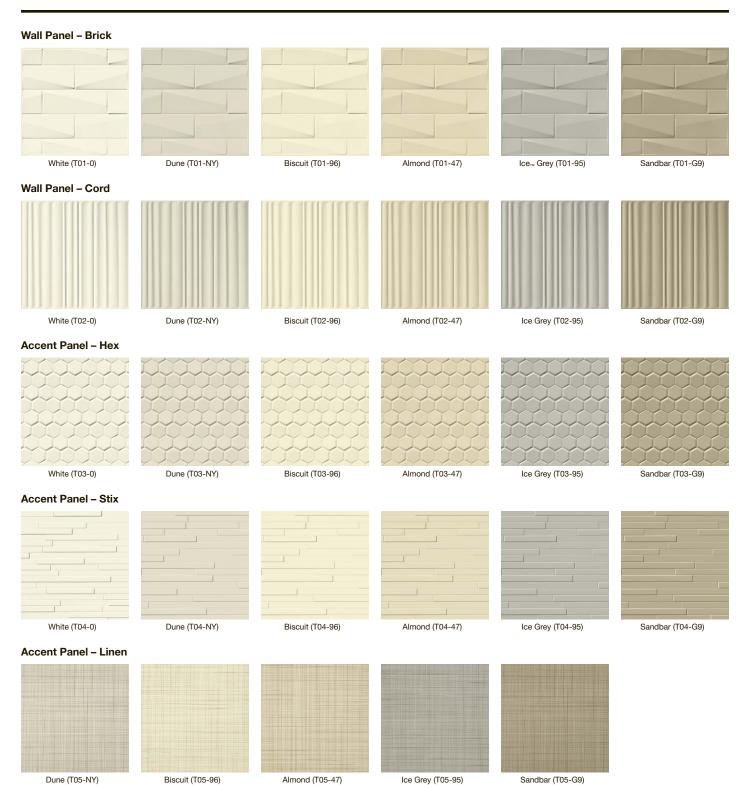

#### Choose Your Wall Color & Design

The walls of the Choreograph collection are available in a range of colors, patterns and textures to personalize your space while coordinating with KOHLER<sub>®</sub> fixtures. As an option, you can add accent panels to complete the look of your showering space. Walls are field-trimmable and come with a factory-molded edge on all four sides. Visit KOHLER.com/Choreograph for full color offering.

#### Joints & Trim Colors & Finishes

See the <u>Choreograph</u> specification guide for the full product offering or pages 198-200 for more information.