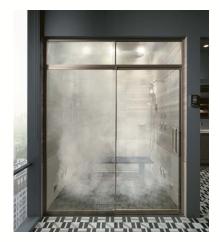

### SHOWER DOORS

A wide range of sizes and styles makes a  ${\sf KOHLER}_{\otimes}$  shower door the ideal choice for your bathroom.

#### Types

Shower doors are available in a variety of configurations so you can select the option that works best in your space.

#### Steam

Available in pivot models, our semiframeless steam doors form a tight seal to hold in steam, creating a spalike environment in your bathroom.

#### Style

We offer a number of shower door styles, ranging from classic to contemporary, to complement your overall bathroom design.

#### **Finishes**

Available in several finish options, our shower doors coordinate with  $\text{KOHLER}_{\ensuremath{\scriptscriptstyle \circledcirc}}$  faucets and accessories.

Brushed Nickel

(NX)

Matte Nickel