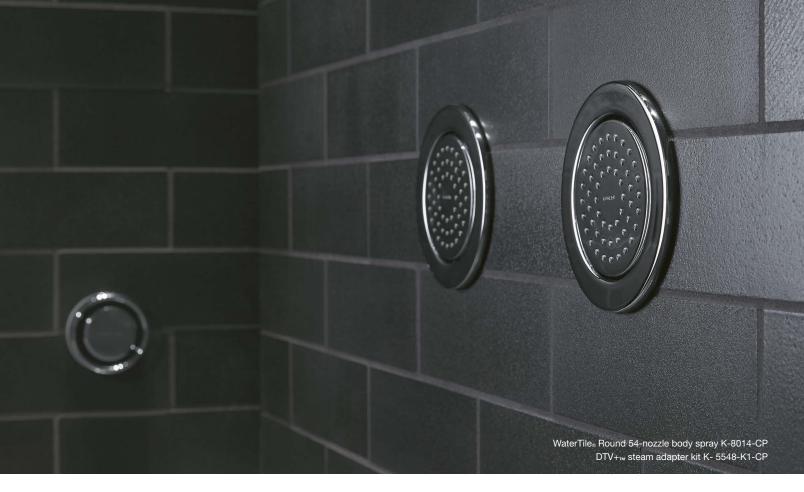

### **BODY SPRAYS**

From low-profile to multifunction, KOHLER<sub>®</sub> body sprays offer a variety of hydrotherapy experiences. Designed to complement any decor, our body sprays introduce another way to experience water in the shower.

WaterTile Square 54-NOZZLE BODY SPRAY WITH SOOTHING SPRAY 2.5 gpm | K-8002

WaterTile Square 22-NOZZLE BODY SPRAY WITH STIMULATING SPRAY 2.5 gpm | K-8003

WaterTile Round 54-NOZZLE BODY SPRAY WITH SOOTHING SPRAY 2.0 gpm | K-8014

WaterTile Round 27-NOZZLE BODY SPRAY WITH STIMULATING SPRAY 2.0 gpm | K-8013-AK (shown) 1.0 gpm | K-77119

MasterShower® BODY SPRAY WITH ADJUSTABLE INVIGORATING SPRAY 2.5 gpm | K-8509 (shown) 1.5 gpm | K-8510