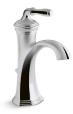

### Artifacts.

Inspired by turn-of-the-century charm, each piece in this singular collection is like a vintage treasure rediscovered in a street market or antique shop. Artifacts faucets can complete the look of a room, or they can become the central piece to build an entire room around.

Finial<sub>®</sub> Traditional Bath faucet with handshower | K-331-4M Riser tubes | K-126 / K-127 / K-128 (shown)

*Artifacts*₀ к-т72790-9M

*Kelston*<sub>®</sub> к-т97332-4

*Margaux*₀ к-т97331-4

**Refinia**<sub>®</sub> к-т97334-4