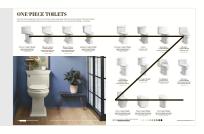

### REAL RAIN<sub>®</sub>

Stand beneath the Real Rain showerhead and let the first few drops of a soft summer rain fall across your shoulders. Look up. Breathe. Let your mind's rhythm slow as the rainfall builds. Feel your body relax into the warmth. And let nature, in all its ordered randomness, rain over you.

#### Gentle Summer Rain

Calm, warm and inviting-gentle summer rain provides a full-coverage experience for easing into the day or unwinding from it.