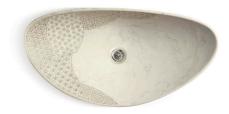

### *Veil*<sub>®</sub>

The Veil collection's organic asymmetrical shapes bring a fresh perspective to bathroom design. From the uniquely thin form of the bath to the efficiency of the toilet, every detail has been purposely crafted to enhance your space. With elements as natural as they are innovative, enjoy modern tranquility at its finest.