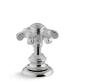

### 2. Choose Your Handle

K-72758

Tea Design

K-98068-4 Lever Handles

K-98068-3 **Cross Handles** 

K-98068-3M **Prong Handles** 

K-98068-9M Swing Lever Handles

VNT

2BZ Oil-Rubbed Bronze

CP Polished Chrome

SN **Vibrant**® Polished Nickel

BN Vibrant **Brushed Nickel** 

ΒV Vibrant Vintage Nickel **Brushed Bronze** 