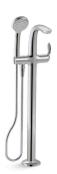

#### Floor-Mount

- Features an integrated handshower for added convenience
- Single-handle models easily control water temperature and activation
- Carries water up from the floor, keeping the bath's deck uncluttered

# **FLOOR-MOUNT FILLERS**

Bath fillers mounted on the floor beside the bath feature an integrated handshower for added convenience. Single-handle models let you control water temperature and volume with ease. Most freestanding bath fillers require a mounting block to install. Please visit KOHLER.com/FloorMountFillers for details.

Finial<sub>®</sub> Traditional Bath faucet with handshower | K-331-4M Riser tubes | K-126 / K-127 / K-128 (shown)

*Artifacts*₀ к-т72790-9M

*Kelston*<sub>®</sub> к-т97332-4

*Margaux*₀ к-т97331-4

**Refinia**<sub>®</sub> к-т97334-4