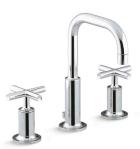

### *Components*<sub>m</sub>

Components is a full collection for the contemporary bathroom that speaks to the many facets of modern design. Every element, from spouts and handles to the accessories that complete the space, is designed to feel like a minimalist piece of modern sculpture.

### **COMPONENTS**

I. Choose Your Spout

K-77967 Tube Design (shown) K-77965 Tall Tube Design

K-77968 Ribbon Design (shown) K-77966 Tall Ribbon Design

K-77969 Row Design

### 2. Choose Your Handle

**K-77974-4** Widespread Lever Handles

### 3. Choose Your Finish

**CP** Polished Chrome

3RS

Vibrant<sub>®</sub> Ombré

Rose Gold/

Polished Nickel

**3TR** Vibrant Ombré Titanium/Rose Gold

K-77974-8