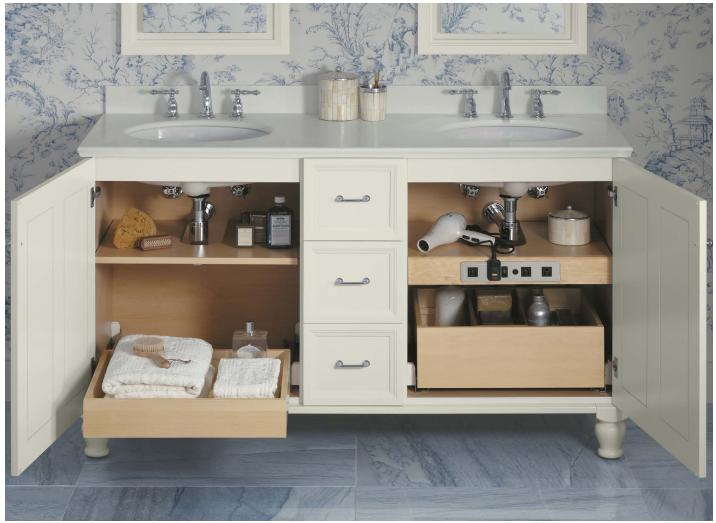

### Medicine Cabinet Storage

- Multiple adjustable shelves create a custom storage solution to fit all your beauty items.
- Mirrored interiors let you find and use what you need without having to swing the door open and closed to use a mirror.