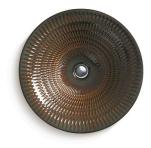

### Digital

**DTV Prompt**<sub>®</sub> The DTV Prompt interface features a large, easy-to-read display

and intuitive push-button control system, operating up to three different outlets.

#### DTV+™

This simple touch-screen interface controls every element of your multisensory DTV+ showering experience—water, steam, music and lighting.