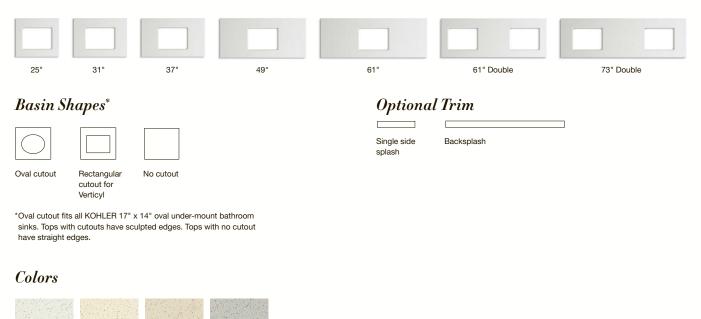

# VANITY TOPS

If you've chosen a vanity, you'll need to find a coordinating vanity top to complete the look. We have designed our vanity tops in ceramic, enameled cast iron and solid surface to match exquisitely with our vanities. Installation options include one-piece integrated countertops and sinks, as well as pairing a countertop with an under-mount, drop-in or vessel sink.

## VANITY TOPS GUIDE