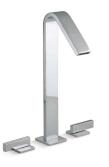

### *Components*<sub>m</sub>

Components is a full collection for the contemporary bathroom that speaks to the many facets of modern design. Every element, from spouts and handles to the accessories that complete the space, is designed to feel like a minimalist piece of modern sculpture.

### **COMPONENTS**

I. Choose Your Spout

K-77967 Tube Design (shown) K-77965 Tall Tube Design

K-77968 Ribbon Design (shown) K-77966 Tall Ribbon Design

K-77969 Row Design

### 2. Choose Your Handle

**K-77974-4** Widespread Lever Handles

### 3. Choose Your Finish

**CP** Polished Chrome

3RS

Vibrant<sub>®</sub> Ombré

Rose Gold/

Polished Nickel

**3TR** Vibrant Ombré Titanium/Rose Gold

K-77974-8

Widespread

Oyl Handles

BL Matte Black

**K-77974-9** Widespread Industrial Handles