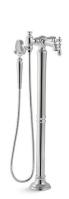

#### Floor-Mount

- Features an integrated handshower for added convenience
- Single-handle models easily control water temperature and activation
- Carries water up from the floor, keeping the bath's deck uncluttered

# **FLOOR-MOUNT FILLERS**

Bath fillers mounted on the floor beside the bath feature an integrated handshower for added convenience. Single-handle models let you control water temperature and volume with ease. Most freestanding bath fillers require a mounting block to install. Please visit KOHLER.com/FloorMountFillers for details.

Finial<sub>®</sub> Traditional Bath faucet with handshower | K-331-4M Riser tubes | K-126 / K-127 / K-128 (shown)

*Artifacts*₀ к-т72790-9M

*Kelston*<sub>®</sub> к-т97332-4

*Margaux*₀ к-т97331-4

**Refinia**<sub>®</sub> к-т97334-4