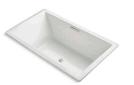

# THREE BATH DESIGNS so many possibilities

We've expanded three of our most versatile bathing lines to make it easier than ever to create the bathroom of your dreams:

Tea-for-Two<sub>®</sub>, Archer<sub>®</sub> and Underscore<sub>®</sub>

- Offered in a wide range of sizes, shapes and installation types
- $\bullet$  Available with KOHLER  $_{\ensuremath{\ensuremath{\mathbb{S}}}}$  hydrotherapies and upgrades
- Choose from seven gorgeous colors to coordinate with other KOHLER fixtures
- Designed to complement a variety of design styles

#### Underscore

Streamlined design brings refined style and contemporary flair to your bathroom while allowing for a luxuriously deep soak. With our widest selection of options, there's an Underscore bath to fit everyone's needs. These acrylic baths are available in three shapes: rectangle, oval and cube.

Explore the full line of Underscore baths at <u>KOHLER.com/Underscore</u>