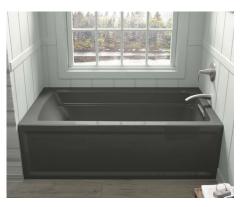

## **SHOWER BASES**

Our durable acrylic and premium KOHLER<sub>®</sub> enameled cast iron bases are available in a wide range of sizes and colors to accommodate space and design requirements.

#### $Archer_{\otimes}$ Alcove base with covered drain Acrylic

36" x 36" | K-9396 42" x 42" | K-9393 48" x 36" | K-9397 48" x 48" | K-9394 60" x 36" | K-9479 (shown) 60" x 60" | K-9395

Ballast<sub>@</sub> ALCOVE BASE ACRYLIC WITH RESIN-CONCRETE CORE 48" x 36" center drain | K-1935 60" x 32" right drain | K-1936 (shown) 60" x 32" left drain | K-1937 66" x 36" center drain | K-1938