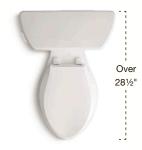

asy-to-clean design. With a hidden in-wall tank, only the bowl and flush plate are mounted to the wall, resulting in a streamlined profile that simplifies cleaning and saves up to 12" of space over standard floor-mount toilets.

### **One-Piece**

One-piece toilets are crafted from one single piece of ceramic, so the bowl and tank are integrated. This eliminates the seam between the bowl and tank, which means the toilet is easier to keep clean. Available with a concealed or skirted trapway, each one-piece toilet comes with the seat included.



### Two-Piece

This is the most common type of toilet, and it offers great value. A separate tank and bowl are assembled together. Bowls are also available with concealed or skirted trapways and seats are sold separately.



### **TOILET LENGTHS**



### Elongated Bowl

- Fits most residential spaces
- Provides added room and comfort for seating



### Compact Elongated Bowl

- Fits the elongated bowl into a round-front toilet footprint
- Saves up to 10 percent more space than an elongated bowl
- Offers added room and comfort for seating compared to a round-front toilet



### Round-Front Bowl

- Requires less space
- A good solution for
- small spaces

### SEAT HEIGHTS



# 17" to 19"

### Standard Height

- Traditional-height toilets are ideal for small statures
- Low-profile models are perfect for small spaces

### Comfort Height<sub>®</sub>

- Sit at chair height—approximately two inches higher than standard-height toilets
- Makes standing and sitting easier
- Many are ADA-compliant when installed per applicable guidelines



###