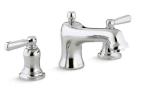

### Artifacts.

Inspired by turn-of-the-century charm, each piece in this singular collection is like a vintage treasure rediscovered in a street market or antique shop. Artifacts faucets can complete the look of a room, or they can become the central piece to build an entire room around.

### ARTIFACTS

*I. Choose Your Spout* 

K-72759 Bell Design

K-72760 Column Design

K-72761 Flume Design

### 2. Choose Your Handle

K-72758

Tea Design

K-98068-4 Lever Handles

K-98068-3 **Cross Handles** 

K-98068-3M **Prong Handles** 

K-98068-9M Swing Lever Handles

VNT

2BZ Oil-Rubbed Bronze

CP Polished Chrome

SN **Vibrant**® Polished Nickel

BN Vibrant **Brushed Nickel** 

ΒV Vibrant Vintage Nickel **Brushed Bronze** 