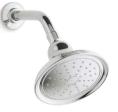

### SHOWERHEADS

If you love a straightforward, incredible spray experience every time you step into the shower, a single-function showerhead is ideal. The single-function showerheads shown here come with Katalyst<sub>®</sub> air-induction technology and are engineered to deliver simple, luxurious water experiences day in, day out.

#### Single-Function

*Pinstripe* 2.5 gpm | K-13137-AK (shown) 1.75 gpm | K-45417-G Shower arm and flange | K-13136

*Artifacts*<sub>●</sub> 2.5 gpm | K-72773 (shown) 1.75 gpm | K-72774-G Shower arm and flange | K-72775