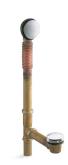

# **FLOOR-MOUNT FILLERS**

Bath fillers mounted on the floor beside the bath feature an integrated handshower for added convenience. Single-handle models let you control water temperature and volume with ease. Most freestanding bath fillers require a mounting block to install. Please visit KOHLER.com/FloorMountFillers for details.

Finial<sub>®</sub> Traditional Bath faucet with handshower | K-331-4M Riser tubes | K-126 / K-127 / K-128 (shown)

*Artifacts*₀ к-т72790-9M

*Kelston*<sub>®</sub> к-т97332-4

*Margaux*₀ к-т97331-4

**Refinia**<sub>®</sub> к-т97334-4