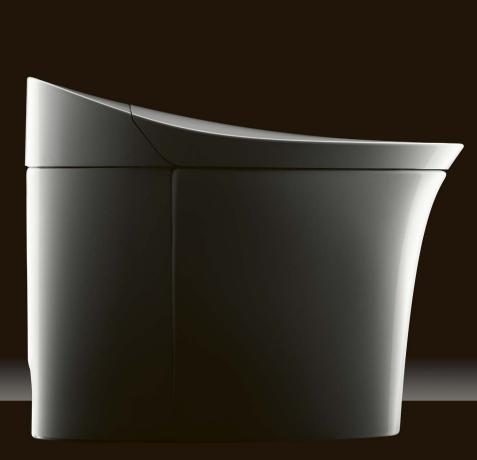

### *Veil*<sub>®</sub>

The Veil collection's organic asymmetrical shapes bring a fresh perspective to bathroom design. From the uniquely thin form of the bath to the efficiency of the toilet, every detail has been purposely crafted to enhance your space. With elements as natural as they are innovative, enjoy modern tranquility at its finest.