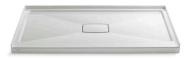

## **SHOWER BASES**

Our durable acrylic and premium KOHLER<sub>®</sub> enameled cast iron bases are available in a wide range of sizes and colors to accommodate space and design requirements.

#### $Archer_{\otimes}$ Alcove base with covered drain Acrylic

36" x 36" | K-9396 42" x 42" | K-9393 48" x 36" | K-9397 48" x 48" | K-9394 60" x 36" | K-9479 (shown) 60" x 60" | K-9395

Ballast<sub>@</sub> ALCOVE BASE ACRYLIC WITH RESIN-CONCRETE CORE 48" x 36" center drain | K-1935 60" x 32" right drain | K-1936 (shown) 60" x 32" left drain | K-1937 66" x 36" center drain | K-1938

#### Bellwether ₀ ALCOVE BASE KOHLER ENAMELED CAST IRON 60" x 32" right center drain | K-9164 (shown) 60" x 32" left center drain | K-9163 60" x 32" left offset drain | K-9165

60" x 32" left offset drain | K-9165 60" x 32" right offset drain | K-9166 60" x 34" right offset drain | K-9177 60" x 34" left offset drain | K-9193 60" x 34" right center drain | K-9178 60" x 34" right offset drain | K-9194