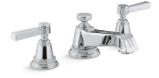

### ARTIFACTS

*I. Choose Your Spout* 

K-72759 Bell Design

K-72760 Column Design

K-72761 Flume Design

### 2. Choose Your Handle

K-72758

Tea Design

K-98068-4 Lever Handles

K-98068-3 **Cross Handles** 

K-98068-3M **Prong Handles** 

K-98068-9M Swing Lever Handles

VNT

2BZ Oil-Rubbed Bronze

CP Polished Chrome

SN **Vibrant**® Polished Nickel

BN Vibrant **Brushed Nickel** 

ΒV Vibrant Vintage Nickel **Brushed Bronze** 