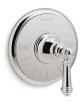

### THERMOSTATIC VALVE TRIM

Perfect for personalizing your shower, pair with our MasterShower<sub>®</sub> thermostatic valves that let you set the temperature once and never have to adjust it again. Enjoy complete control of your showering experience using separate required volume control valves to adjust the flow of each water delivery component—showerheads, handshowers, body sprays or other components—individually.

Artifacts. THERMOSTATIC VALVE TRIM Lever handle | K-T72769-4 (shown) Swing lever handle | K-T72769-9M Prong handle | K-T72769-3M Cross handle | K-T72769-3

Bancroft<sub>®</sub> THERMOSTATIC VALVE TRIM K-T10593-4