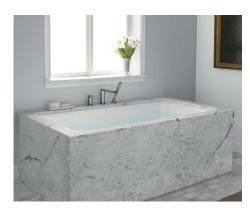

Underscore® Rectangle WITH INTEGRAL APRON ACRYLIC 60" x 32" x 21" | K-1957-LA/-RA (shown) 60" x 30" x 21" | K-1956-LA/-RA 60" x 32" x 19" | K-20202-LA/-RA 60" x 30" x 19" | K-20201-LA/-RA