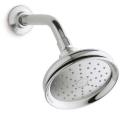

Loure<sub>®</sub> 2.5 gpm | K-14786 (shown) 1.75 gpm | 45215-G Shower arm and flange | K-14679