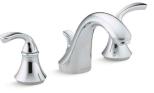

### Artifacts.

Inspired by turn-of-the-century charm, each piece in this singular collection is like a vintage treasure rediscovered in a street market or antique shop. Artifacts faucets can complete the look of a room, or they can become the central piece to build an entire room around.

### ARTIFACTS

*I. Choose Your Spout* 

K-72759 Bell Design

K-72760 Column Design

K-72761 Flume Design

### 2. Choose Your Handle

K-72758

Tea Design

K-98068-4 Lever Handles

K-98068-3 **Cross Handles** 

K-98068-3M **Prong Handles** 

K-98068-9M Swing Lever Handles

VNT

2BZ Oil-Rubbed Bronze

CP Polished Chrome

SN **Vibrant**® Polished Nickel

BN Vibrant **Brushed Nickel** 

ΒV Vibrant Vintage Nickel **Brushed Bronze** 