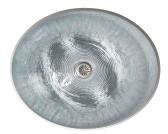

DTV Three-Port Digital Thermostatic Valve K-557-K

### DTV+, & DTV+ WITH KOHLER, KONNECT

DTV+ seamlessly integrates water, sound, steam and lighting elements to create true multisensory showering experiences. A touch-screen interface allows you to control and customize every facet of your showering experience. DTV+ with KOHLER Konnect<sub>™</sub> offers a new level of convience. Using voice-enabled technology, you can control all elements of your showering experience.

#### Interface, Controller & Valves

DTV+ DIGITAL INTERFACE K-99693-P Mounting bracket | K-99694

DTV+ KOHLER Konnect MODULE K-97999 Provides wireless control of DVT+ via Wi-Fi

DTV+ SYSTEM CONTROLLER MODULE K-99695 With Eco mode | K-99695-E