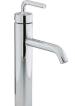

Finial<sub>®</sub> Traditional Bath faucet with handshower | K-331-4M Riser tubes | K-126 / K-127 / K-128 (shown)

*Artifacts*₀ к-т72790-9M

*Kelston*<sub>®</sub> к-т97332-4

*Margaux*₀ к-т97331-4

**Refinia**<sub>®</sub> к-т97334-4

*Composed*<sub>∞</sub> K-T73087-4

*Loure*<sub>®</sub> K-T97330-4

*Purist*<sub>®</sub> к-т97328-4

*Stillness*<sub>∞</sub> к-т97344-4