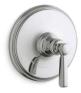

### THERMOSTATIC VALVE TRIM

Perfect for personalizing your shower, pair with our MasterShower<sub>®</sub> thermostatic valves that let you set the temperature once and never have to adjust it again. Enjoy complete control of your showering experience using separate required volume control valves to adjust the flow of each water delivery component—showerheads, handshowers, body sprays or other components—individually.

**Devonshire** THERMOSTATIC VALVE TRIM K-T10357-4

Memoirs<sub>®</sub> THERMOSTATIC VALVE TRIM Deco lever handle | K-T10421-4V (shown) Stately lever handle | K-T10421-4S

Components™ THERMOSTATIC VALVE TRIM Lever handle | K-T78027-4