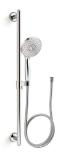

## HANDSHOWER COMPONENTS

Additional components are essential for completing your handshower configuration. Hoses, slidebars and handshower holders bring added functionality and versatility to your showering space.

#### Shower Hoses

#### Wall Brackets With Supply Elbow

Ideal for hydromassage or for targeting specific areas of the body, wall brackets with integrated supply elbows pivot to angle the handshower exactly where you want it. With a clean look and simple assembly requiring fewer components, each bracket includes a check valve for backflow prevention. Coordinate your handshower with the collection's matching bracket.

*Loure*® K-14791

Artifacts<sub>®</sub> к-72797

*Exhale* K-98354

Exhale WITH VOLUME CONTROL K-98355