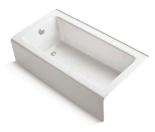

## **SHOWER BASES**

Our durable acrylic and premium KOHLER<sub>®</sub> enameled cast iron bases are available in a wide range of sizes and colors to accommodate space and design requirements.

#### Alcove

An alcove is a recessed nook or area within a room. Designed for three-wall alcove installations, this installation option features unfinished exteriors and tile flanges on three sides. Many of these fixtures include an integral apron to complete the design.