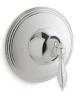

### THERMOSTATIC VALVE TRIM

Perfect for personalizing your shower, pair with our MasterShower<sub>®</sub> thermostatic valves that let you set the temperature once and never have to adjust it again. Enjoy complete control of your showering experience using separate required volume control valves to adjust the flow of each water delivery component—showerheads, handshowers, body sprays or other components—individually.

Pinstripe® THERMOSTATIC VALVE TRIM Lever handle | K-T13173-4B (shown) Cross handle | K-T13173-3B

Pinstripe Pure THERMOSTATIC VALVE TRIM Lever handle | K-T13173-4A (shown) Prong handle | K-T13173-3A

Finial<sub>®</sub> Traditional THERMOSTATIC VALVE TRIM K-T10301-4M