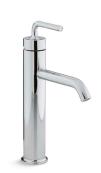

## ARTIFACTS<sub>®</sub> DECK-MOUNT FAUCETS

Artifacts faucets invite you to mix and match your spout and handles and create a look of your own. Valves are included.

#### Choose Your Spout

BATH SPOUT WITH FLARE DESIGN K-72777

BATH SPOUT WITH ARC DESIGN K-72778

#### Choose Your Handles

BATH PRONG HANDLE TRIM K-T98071-3M

BATH CROSS HANDLE TRIM K-T98071-3

BATH LEVER HANDLE TRIM K-T98071-4

BATH SWING LEVER HANDLE TRIM K-T98071-9M

#### Choose Your Finish

POLISHED CHROME (CP)

VIBRANT® POLISHED NICKEL (SN)

VIBRANT BRUSHED NICKEL (BN)

VIBRANT BRUSHED BRONZE (BV)

VINTAGE NICKEL (VNT)

OIL-RUBBED BRONZE (2BZ)