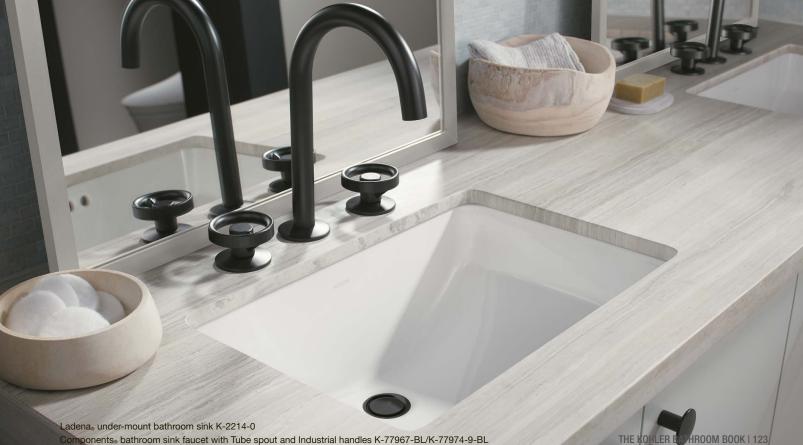

### **COMPONENTS**

I. Choose Your Spout

K-77967 Tube Design (shown) K-77965 Tall Tube Design

K-77968 Ribbon Design (shown) K-77966 Tall Ribbon Design

K-77969 Row Design

Widespread

Oyl Handles

BL Matte Black

**K-77974-9** Widespread Industrial Handles