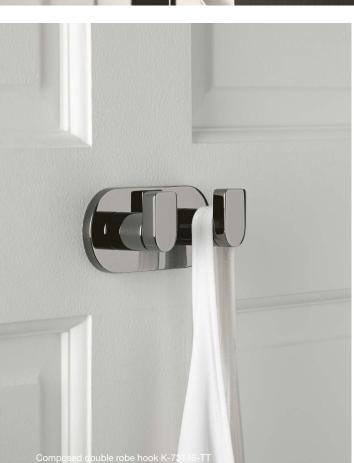

roomFaucets</u>

## LOURE<sub>®</sub>

With fluid lines, Loure accessories coordinate seamlessly with the Honesty<sub>®</sub> faucet.



TALL SINGLE-HANDLE SINK FAUCET K-14660-4



WIDESPREAD SINK FAUCET K-14661-4



TALL WIDESPREAD SINK FAUCET K-14662-4



TOWEL BAR 18" | K-11580 (shown) 24" | K-11581 30" | K-11588 24" DOUBLE TOWEL BAR K-11582



TOWEL RING K-11587



VERTICAL TOILET TISSUE HOLDER K-11583 (shown) COVERED TOILET TISSUE HOLDER K-11584



K-11576



CABINET KNOB K-11575

## HONESTY



SINGLE-HANDLE SINK FAUCET K-99760-4 (shown) 0.5 gpm | K-99760-4N



WIDESPREAD SINK FAUCET K-23255-4 (shown) 0.5 gpm | K-24857-4





### Timeless Beauty

The Composed<sub>®</sub> design is stripped of nonessential flourishes. Composed embodies simplicity. Clean. Classic. Quietly confident.









160 | **PRODUCTS** | STYLING SPACE | SINK FAUCETS

## **COMPOSED**<sub>®</sub>

Timeless and deliberate, the Composed faucet embodies the sparse and beautifully understated elements of minimalist design. By eliminating unnecessary details, the Composed faucet was designed to elicit an emotional response with its stark beauty.



SINGLE-HANDLE SINK FAUCET WITH PURE HANDLE K-73050-7



WIDESPREAD SINK FAUCET WITH LEVER HANDLES K-73060-4



HAND TOWEL HOLDER K-73145



DRAWER PULL K-73152



SINGLE-HANDLE SINK FAUCET WITH LEVER HANDLE K-73167-4



WIDESPREAD SINK FAUCET WITH CROSS HANDLES K-73060-3



VERTICAL TOILET TISSUE HOLDER K-73148 (shown) HORIZONTAL TOILET TISSUE HOLDER K-73147



K-73155



SINGLE-HANDLE SINK FAUCET WITH JOYSTICK HANDLE K-73158-4



TALL SINGLE-HANDLE SINK FAUC