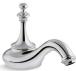

Finial<sub>®</sub> Traditional Bath faucet with handshower | K-331-4M Riser tubes | K-126 / K-127 / K-128 (shown)

*Artifacts*₀ к-т72790-9M

*Kelston*<sub>®</sub> к-т97332-4

*Margaux*₀ к-т97331-4

**Refinia**<sub>®</sub> к-т97334-4