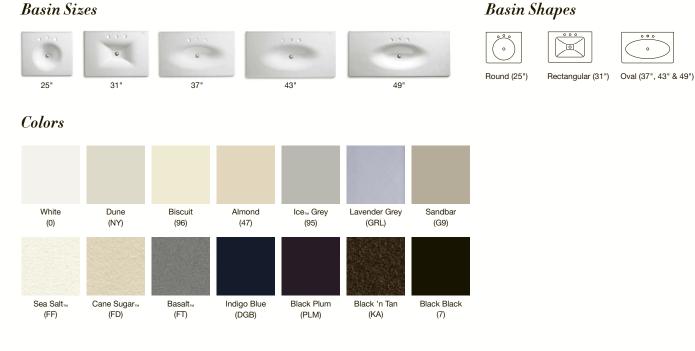

### **CERAMIC/IMPRESSIONS**®

Our integrated ceramic top with sink offers a seamless, easy-to-clean all-in-one solution for your space. Made of vitreous china, available in a range of sizes and complementary colors.

### **IRON/IMPRESSIONS**®

Enameled cast iron vanity tops feature incredibly rich color with a high-gloss finish. Durable and easy-to-clean, Iron/Impressions tops have gently sloping, elegant lines.

#### **Basin Sizes**