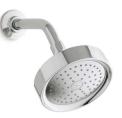

### SHOWERHEADS

If you love a straightforward, incredible spray experience every time you step into the shower, a single-function showerhead is ideal. The single-function showerheads shown here come with Katalyst<sub>®</sub> air-induction technology and are engineered to deliver simple, luxurious water experiences day in, day out.

#### Single-Function

*Pinstripe* 2.5 gpm | K-13137-AK (shown) 1.75 gpm | K-45417-G Shower arm and flange | K-13136

*Artifacts*<sub>●</sub> 2.5 gpm | K-72773 (shown) 1.75 gpm | K-72774-G Shower arm and flange | K-72775