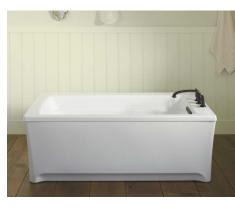

Memoirs⊚ ACRYLIC 72" × 42" × 22" | K-1418

Bancroft₀ ACRYLIC 65%" x 41¾" x 22" | K-1158

**Devonshire** ACRYLIC 60" x 32" x 20" | K-1357

 $Tea-for-Two_{\otimes}$ KOHLER $_{\otimes}$  ENAMELED CAST IRON  $60" \times 32" \times 18^{1/4"} | K-852$ 