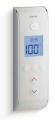

### Digital

**DTV Prompt**<sub>®</sub> The DTV Prompt interface features a large, easy-to-read display

and intuitive push-button control system, operating up to three different outlets.

#### **DTVPrompt**®

DTV Prompt is our basic digital showering system with a choice of push-button interfaces to control either two or three outlets.

With a maximum flow of 13.0 gpm (8.0 gpm maximum flow from a single outlet), DTV Prompt is a perfect solution for multiple outlet systems such as showerhead, handshower and rainhead.