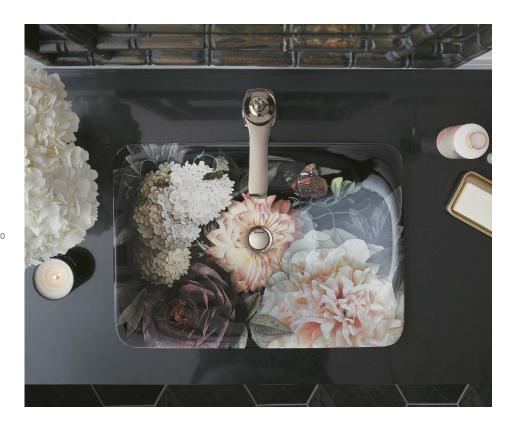

### Digital

**DTV Prompt**<sub>®</sub> The DTV Prompt interface features a large, easy-to-read display

and intuitive push-button control system, operating up to three different outlets.

Components THERMOSTATIC VALVE TRIM Oyl handle | K-T78027-8

Components THERMOSTATIC VALVE TRIM Industrial handle | K-T78027-9

Margaux® THERMOSTATIC VALVE TRIM Lever handle | K-T16239-4 (shown) Cross handle | K-T16239-3