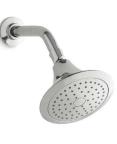

### SHOWERHEADS

If you love a straightforward, incredible spray experience every time you step into the shower, a single-function showerhead is ideal. The single-function showerheads shown here come with Katalyst<sub>®</sub> air-induction technology and are engineered to deliver simple, luxurious water experiences day in, day out.

#### Single-Function

*Pinstripe* 2.5 gpm | K-13137-AK (shown) 1.75 gpm | K-45417-G Shower arm and flange | K-13136

*Artifacts*<sub>●</sub> 2.5 gpm | K-72773 (shown) 1.75 gpm | K-72774-G Shower arm and flange | K-72775