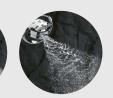

### REAL RAIN<sub>®</sub>

Stand beneath the Real Rain showerhead and let the first few drops of a soft summer rain fall across your shoulders. Look up. Breathe. Let your mind's rhythm slow as the rainfall builds. Feel your body relax into the warmth. And let nature, in all its ordered randomness, rain over you.

#### Summon the Rain

When the gentle rain has quenched your skin and refreshed your spirit, invite the sky to open and the drenching cloudburst to pour over you. Let a deluge of water rush down, wash the weight of the day away, rinse you clean and bring you back to what matters.

#### Gentle Summer Rain

Calm, warm and inviting-gentle summer rain provides a full-coverage experience for easing into the day or unwinding from it.

#### **Drenching Deluge**

Central nozzles provide a more submersing experience with a deluge of water, but stay dry when not engaged—so that you can breathe easily while standing underneath the panel.

- A | MEASURING 19" x 19", REAL RAIN OVERHEAD PANEL FEATURES 775 NOZZLES AND OFFERS AN INVITING, FULL-COVERAGE EXPERIENCE
- B | SPRAYFACE IS SILICONE FOR EASY CLEANING AND SLEEK DESIGN
- C | CENTER NOZZLES DELIVER THE DELUGE, BUT DISENGAGE WHEN INACTIVE SO YOU CAN BREATHE EASILY BENEATH THE PANEL
- D | DELUGE RELEASES 0.5 GALLONS IN 8 SECONDS