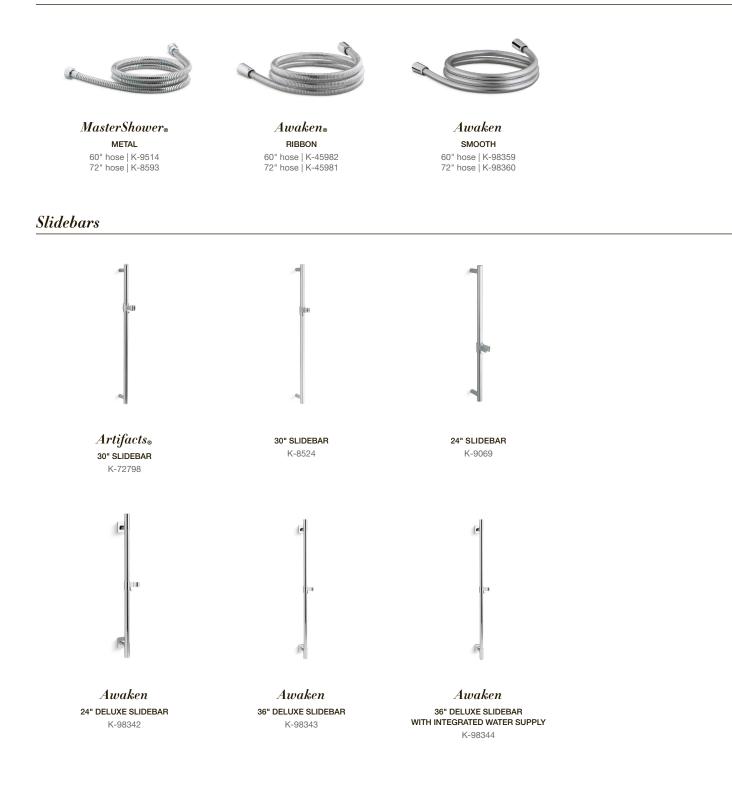

#### **Shower Hoses**

60" or 72" lengths-hose length depends on the task at hand and size of the shower

Ribbon, smooth or metal material—ribbon hoses are light and quiet; smooth hoses wipe clean with ease; and metal hoses are premium and long-lasting

#### Shower Hoses