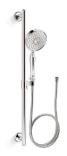

### HANDSHOWERS

Handshowers are great for the family shower and can function in place of or in combination with a wall-mounted showerhead. Install your handshower with a slidebar and hose to enhance the functionality of your shower and accommodate a range of heights—encompassing adults and children.

## HANDSHOWER COMPONENTS

Additional components are essential for completing your handshower configuration. Hoses, slidebars and handshower holders bring added functionality and versatility to your showering space.