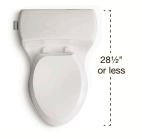

ll, resulting in a streamlined profile that simplifies cleaning and saves up to 12" of space over standard floor-mount toilets.

### **One-Piece**

One-piece toilets are crafted from one single piece of ceramic, so the bowl and tank are integrated. This eliminates the seam between the bowl and tank, which means the toilet is easier to keep clean. Available with a concealed or skirted trapway, each one-piece toilet comes with the seat included.



### Two-Piece

This is the most common type of toilet, and it offers great value. A separate tank and bowl are assembled together. Bowls are also available with concealed or skirted trapways and seats are sold separately.



### **TOILET LENGTHS**



### Elongated Bowl

- Fits most residential spaces
- Provides added room and comfort for seating



### Compact Elongated Bowl

- Fits the elongated bowl into a round-front toilet footprint
- Saves up to 10 percent more space than an elongated bowl
- Offers added room and comfort for seating compared to a round-front toilet



### Round-Front Bowl

- Requires less space
- A good solution for
- small spaces

### SEAT HEIGHTS



# 17" to 19"

### Standard Height

- Traditional-height toilets are ideal for small statures
- Low-profile models are perfect for small spaces

### Comfort Height<sub>®</sub>

- Sit at chair height—approximately two inches higher than standard-height toilets
- Makes standing and sitting easier
- Many are ADA-compliant when installed per applicable guidelines



### Custom Height

- Wall-hung toilets can be positioned at a custom height from 15%" to 28½" to accomm