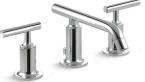

### ARTIFACTS

*I. Choose Your Spout* 

K-72759 Bell Design

K-72760 Column Design

K-72761 Flume Design

### 2. Choose Your Handle

K-72758

Tea Design

K-98068-4 Lever Handles

K-98068-3 **Cross Handles** 

K-98068-3M **Prong Handles** 

K-98068-9M Swing Lever Handles

VNT

2BZ Oil-Rubbed Bronze

CP Polished Chrome

SN **Vibrant**® Polished Nickel

BN Vibrant **Brushed Nickel** 

ΒV Vibrant Vintage Nickel **Brushed Bronze** 