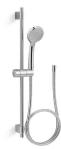

### HANDSHOWERS

Handshowers are great for the family shower and can function in place of or in combination with a wall-mounted showerhead. Install your handshower with a slidebar and hose to enhance the functionality of your shower and accommodate a range of heights—encompassing adults and children.

## HANDSHOWER COMPONENTS

Additional components are essential for completing your handshower configuration. Hoses, slidebars and handshower holders bring added functionality and versatility to your showering space.

#### Shower Hoses

#### Wall Brackets With Supply Elbow

Ideal for hydromassage or for targeting specific areas of the body, wall brackets with integrated supply elbows pivot to angle the handshower exactly where you want it. With a clean look and simple assembly requiring fewer components, each bracket includes a check valve for backflow prevention. Coordinate your handshower with the collection's matching bracket.