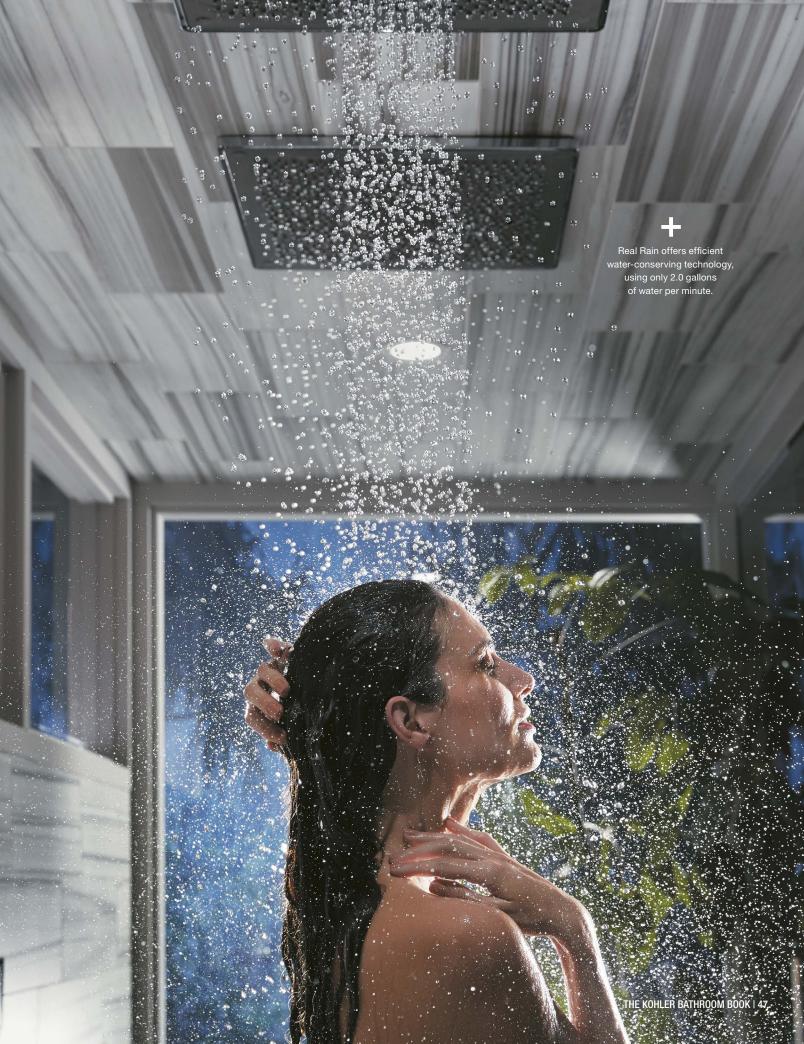

### Feel

Rain is a dynamic, multisensory experience. Individual droplets of varying size are seen and felt. The Real Rain<sub>®</sub> shower panel features a silicone sprayface and hundreds of randomly dispersed nozzles to make that experience possible.

### REAL RAIN<sub>®</sub>

Stand beneath the Real Rain showerhead and let the first few drops of a soft summer rain fall across your shoulders. Look up. Breathe. Let your mind's rhythm slow as the rainfall builds. Feel your body relax into the warmth. And let nature, in all its ordered randomness, rain over you.