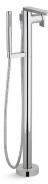

#### Floor-Mount

- Features an integrated handshower for added convenience
- Single-handle models easily control water temperature and activation
- Carries water up from the floor, keeping the bath's deck uncluttered

# **FLOOR-MOUNT FILLERS**

Bath fillers mounted on the floor beside the bath feature an integrated handshower for added convenience. Single-handle models let you control water temperature and volume with ease. Most freestanding bath fillers require a mounting block to install. Please visit KOHLER.com/FloorMountFillers for details.