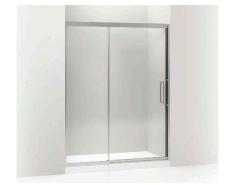

# **SHOWER DOORS**

 $KOHLER_{\odot}$  shower doors are available in sliding or pivot styles to accommodate your space. All of our doors feature water-repelling CleanCoat<sub> $\odot$ </sub> glass treatment for easy cleaning.

Torsion<sub>®</sub> SLIDING SHOWER DOOR WITH RETURN PANEL 60" W x 76<sup>7</sup>/s" H | K-706093 Also available without return panel

*Levity*<sub>●</sub> <u>SLIDING SHOWER DOOR</u> 56%"-59%" W × 82" H | K-706013

Lattis® PIVOT SHOWER DOOR 57"-60" W x 76" H | K-705824 Also available with a steam transom