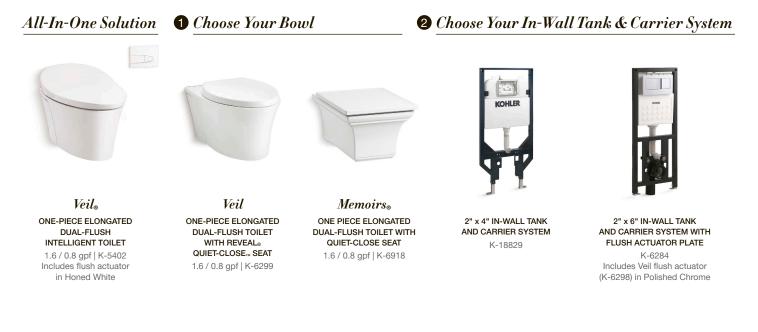

es water to the bowl for a clean flush every time. Wand automatically performs rinse cycle before and after each use; UV light sanities the cleansing wand surface

LIGHT LED lighting illuminates the bowl to serve as a nightlight

**INSTALLATION** Floor-mount

For more information, visit

KOHLER.com/IntelligentToilets



(HB1)









\*The Bluetooth word mark and logos are registered trademarks owned by Bluetooth SIG, Inc. and any use of such marks by Kohler Co. is under license. Other trademarks and trade names are those of their respective owners.

## WALL-HUNG TOILETS

 ${\sf KOHLER}_{\otimes}$  wall-hung intelligent toilets seamlessly blend design with technology to leave you feeling a cleaner kind of clean. Select the all-in-one solution or follow the three-step ordering process.





### 3 Choose Your Dual-Flush or Touchless Actuator



Droplet. FLUSH ACTUATOR FOR 2" x 4" IN-WALL TANK AND CARRIER SYSTEM K-4177



Cue® FLUSH ACTUATOR FOR 2" x 4" IN-WALL TANK AND CARRIER SYSTEM K-5413



Bevel® FLUSH ACTUATOR FOR 2" × 4" IN-WALL TANK AND CARRIER SYSTEM K-8857



Memoirs FLUSH ACTUATOR FOR 2" x 4" IN-WALL TANK AND CARRIER SYSTEM K-77271



Lynk® FLUSH ACTUATOR FOR 2" x 4" IN-WALL TANK AND CARRIER SYSTEM K-75890



Veil Flush actuator For 2" x 6" IN-Wall Tank and carrier system K-6298



Note® FLUSH ACTUATOR FOR 2" x 4" IN-WALL TANK AND CARRIER SYSTEM K-75891



## **ONE-PIECE TOILETS**

One-piece toilets integrate tank and bowl into a seamless, space-saving design that is easy to clean. Because of their special design detail, most one-piece KOHLER® toilets ship with a c