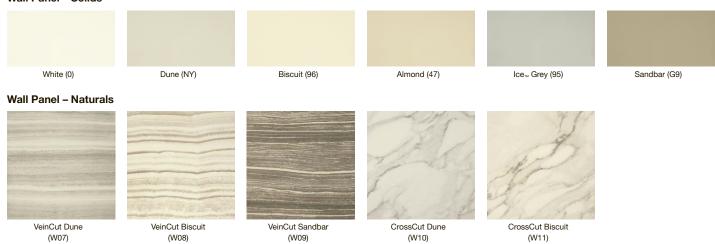

#### Choose Your Wall Color & Design

The walls of the Choreograph collection are available in a range of colors, patterns and textures to personalize your space while coordinating with KOHLER<sub>®</sub> fixtures. As an option, you can add accent panels to complete the look of your showering space. Walls are field-trimmable and come with a factory-molded edge on all four sides. Visit KOHLER.com/Choreograph for full color offering.

#### Joints & Trim Colors & Finishes

See the <u>Choreograph</u> specification guide for the full product offering or pages 198-200 for more information.