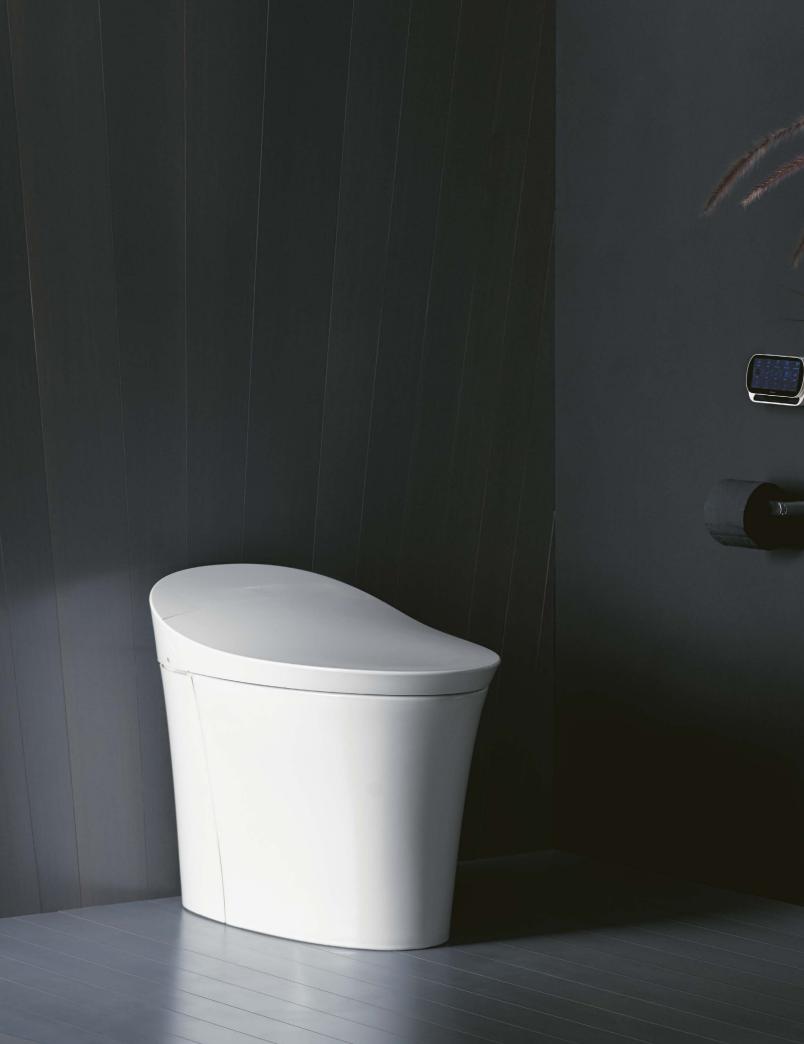

### *Veil*<sub>®</sub>

The Veil collection's organic asymmetrical shapes bring a fresh perspective to bathroom design. From the uniquely thin form of the bath to the efficiency of the toilet, every detail has been purposely crafted to enhance your space. With elements as natural as they are innovative, enjoy modern tranquility at its finest.