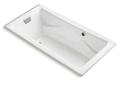

# ALCOVE

Fixtures designed for three-wall alcove installations feature unfinished exteriors and tile flanges on three sides. Many of these fixtures include an integral apron to complete the design.

Archer® WITH INTEGRAL APRON ACRYLIC 60" x 32" x 19" | K-1123-LA/-RA

*Memoirs*<sub>®</sub> WITH INTEGRAL APRON KOHLER ENAMELED CAST IRON 60" x 33¾" x 177⁄16" | K-721/722

Bellwether® WITH INTEGRAL APRON KOHLER® ENAMELED CAST IRON 60" x 32" x 147%" | K-875/876

Devonshire® WITH INTEGRAL APRON ACRYLIC 60" × 32" × 20" | K-1184-LA/-RA

Underscore® Rectangle WITH INTEGRAL APRON ACRYLIC 60" x 32" x 21" | K-1957-LA/-RA (shown) 60" x 30" x 21" | K-1956-LA/-RA 60" x 32" x 19" | K-20202-LA/-RA 60" x 30" x 19" | K-20201-LA/-RA