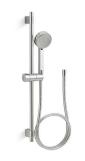

### HANDSHOWERS

Handshowers are great for the family shower and can function in place of or in combination with a wall-mounted showerhead. Install your handshower with a slidebar and hose to enhance the functionality of your shower and accommodate a range of heights—encompassing adults and children.

## HANDSHOWER COMPONENTS

Additional components are essential for completing your handshower configuration. Hoses, slidebars and handshower holders bring added functionality and versatility to your showering space.

#### Shower Hoses

#### Wall Brackets With Supply Elbow

Ideal for hydromassage or for targeting specific areas of the body, wall brackets with integrated supply elbows pivot to angle the handshower exactly where you want it. With a clean look and simple assembly requiring fewer components, each bracket includes a check valve for backflow prevention. Coordinate your handshower with the collection's matching bracket.