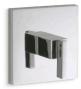

**Devonshire** THERMOSTATIC VALVE TRIM K-T10357-4

Memoirs<sub>®</sub> THERMOSTATIC VALVE TRIM Deco lever handle | K-T10421-4V (shown) Stately lever handle | K-T10421-4S

Components™ THERMOSTATIC VALVE TRIM Lever handle | K-T78027-4

Components THERMOSTATIC VALVE TRIM Oyl handle | K-T78027-8

Components THERMOSTATIC VALVE TRIM Industrial handle | K-T78027-9

Margaux® THERMOSTATIC VALVE TRIM Lever handle | K-T16239-4 (shown) Cross handle | K-T16239-3