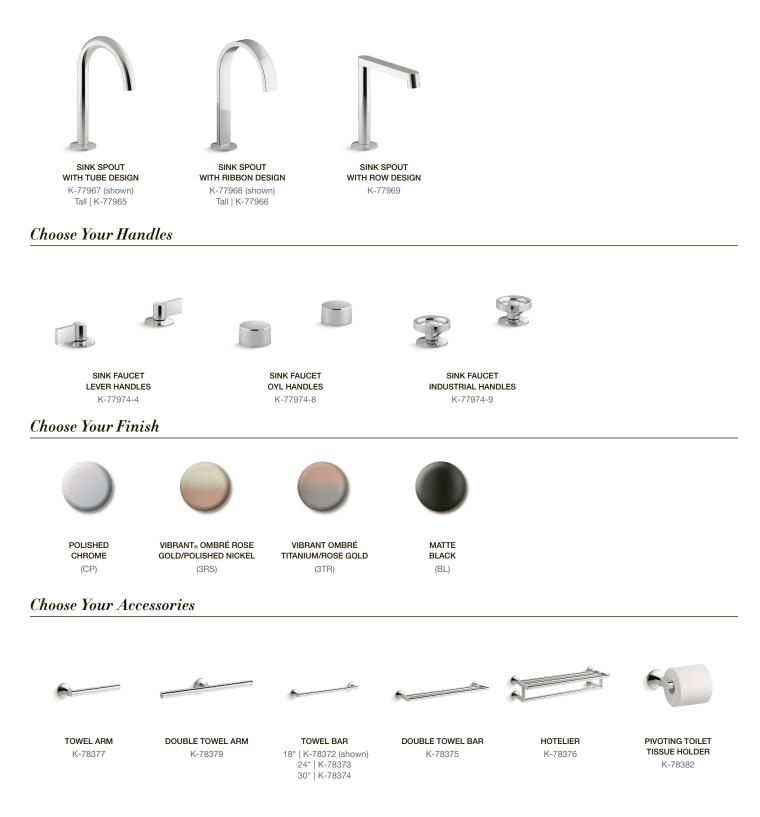

### **COMPONENTS**

I. Choose Your Spout

K-77967 Tube Design (shown) K-77965 Tall Tube Design

K-77968 Ribbon Design (shown) K-77966 Tall Ribbon Design

K-77969 Row Design

### 2. Choose Your Handle

**K-77974-4** Widespread Lever Handles

### 3. Choose Your Finish

**CP** Polished Chrome

3RS

Vibrant<sub>®</sub> Ombré

Rose Gold/

Polished Nickel

**3TR** Vibrant Ombré Titanium/Rose Gold

K-77974-8

Widespread

Oyl Handles

BL Matte Black

**K-77974-9** Widespread Industrial Handles