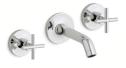

## WALL-MOUNT FAUCETS

Ideal for alcove installations, wall-mount faucets conceal piping behind the wall, making only the faucet spout and controls visible.

Spout | K-952 Handle trim | K-T955-4

Purist Spout | K-14427 Cross handle trim | K-T14429-3 (shown) Lever handle trim | K-T14429-4