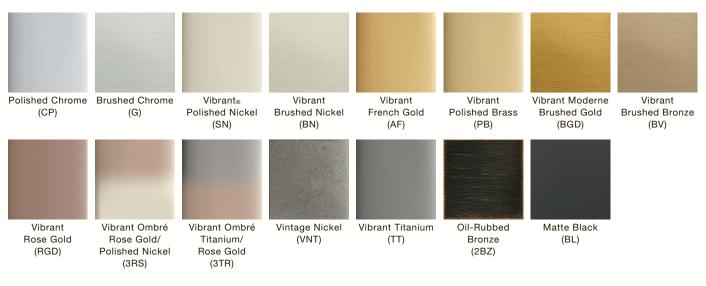

#### Choose Your Finish

POLISHED CHROME (CP)

VIBRANT® POLISHED NICKEL (SN)

VIBRANT BRUSHED NICKEL (BN)

VIBRANT BRUSHED BRONZE (BV)

VINTAGE NICKEL (VNT)

OIL-RUBBED BRONZE (2BZ)