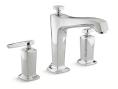

Finial<sub>®</sub> Traditional Bath faucet with handshower | K-331-4M Riser tubes | K-126 / K-127 / K-128 (shown)

*Artifacts*₀ к-т72790-9M

*Kelston*<sub>®</sub> к-т97332-4

*Margaux*₀ к-т97331-4

**Refinia**<sub>®</sub> к-т97334-4

*Composed*<sub>∞</sub> K-T73087-4

*Loure*<sub>®</sub> K-T97330-4

*Purist*<sub>®</sub> к-т97328-4

*Stillness*<sub>∞</sub> к-т97344-4