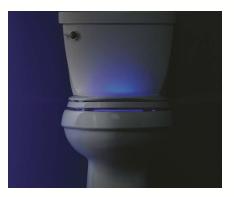

#### **18 Wired for Experience**

As with many facets of life, technology is changing how we think about and use the bathroom. It can change the focus of your space from everyday tasks to health and well-being.

The Verdera® Voice lighted mirror features integrated voice-assistant technology, so you can play music,

control your shower

and more.

Integrating technology into your bathroom streamlines the look while delivering experiential options that target everything from cleanliness to well-being.

### Connecting to Let Go

In the shower, technology gives us choices. From letting a preset shower experience surround us with music and steam to targeting different areas of our body with hydrotherapies, technology makes it possible and simplifies the process along the way.

Learn more about how technology is transforming the bathroom at ideas.KOHLER.com/BathTechnology

18 | PLANNING | DESIGNING THE EXPERIENCE