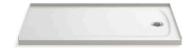

## **SHOWER BASES**

Our durable acrylic and premium KOHLER<sub>®</sub> enameled cast iron bases are available in a wide range of sizes and colors to accommodate space and design requirements.

#### $Archer_{\otimes}$ Alcove base with covered drain Acrylic

36" x 36" | K-9396 42" x 42" | K-9393 48" x 36" | K-9397 48" x 48" | K-9394 60" x 36" | K-9479 (shown) 60" x 60" | K-9395

Ballast<sub>@</sub> ALCOVE BASE ACRYLIC WITH RESIN-CONCRETE CORE 48" x 36" center drain | K-1935 60" x 32" right drain | K-1936 (shown) 60" x 32" left drain | K-1937 66" x 36" center drain | K-1938

#### Bellwether ₀ ALCOVE BASE KOHLER ENAMELED CAST IRON 60" x 32" right center drain | K-9164 (shown) 60" x 32" left center drain | K-9163 60" x 32" left offset drain | K-9165

60" x 32" left offset drain | K-9165 60" x 32" right offset drain | K-9166 60" x 34" right offset drain | K-9177 60" x 34" left offset drain | K-9193 60" x 34" right center drain | K-9178 60" x 34" right offset drain | K-9194