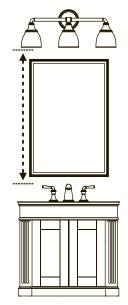

#### Task Lighting -

Mirrors and medicine cabinets that feature adjustable integrated task lighting can give you a truer picture of your appearance.

#### Mirror/Medicine Cabinet -

Pair your vanity with a coordinated framed mirror or a medicine cabinet with a wood surround to complete the look.

| Towel Ring                                                                                  |   | - |   |
|---------------------------------------------------------------------------------------------|---|---|---|
| Faucet —                                                                                    |   |   |   |
| Vanity Top —                                                                                |   |   |   |
| Vanity                                                                                      | P |   | 岱 |
| With innovative storage options like electrical strips and organizing trays, everything you |   | 6 |   |

need is at your fingertips.