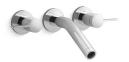

## WALL-MOUNT FAUCETS

Ideal for alcove installations, wall-mount faucets conceal piping behind the wall, making only the faucet spout and controls visible.

Spout | K-952 Handle trim | K-T955-4

Purist Spout | K-14427 Cross handle trim | K-T14429-3 (shown) Lever handle trim | K-T14429-4