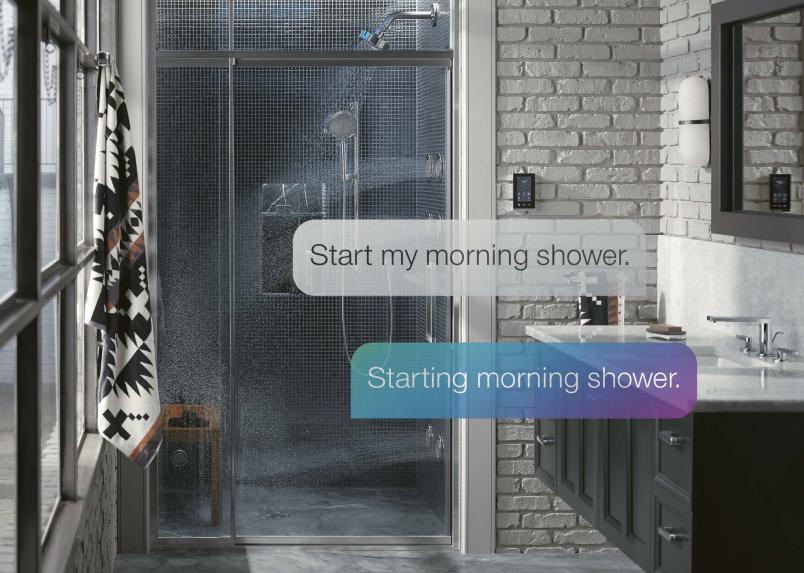

The Verdera® Voice lighted mirror features integrated voice-assistant technology, so you can play music,

control your shower

and more.

Integrating technology into your bathroom streamlines the look while delivering experiential options that target everything from cleanliness to well-being.

### Connecting to Let Go

In the shower, technology gives us choices. From letting a preset shower experience surround us with music and steam to targeting different areas of our body with hydrotherapies, technology makes it possible and simplifies the process along the way.

Learn more about how technology is transforming the bathroom at ideas.KOHLER.com/BathTechnology

18 | PLANNING | DESIGNING THE EXPERIENCE