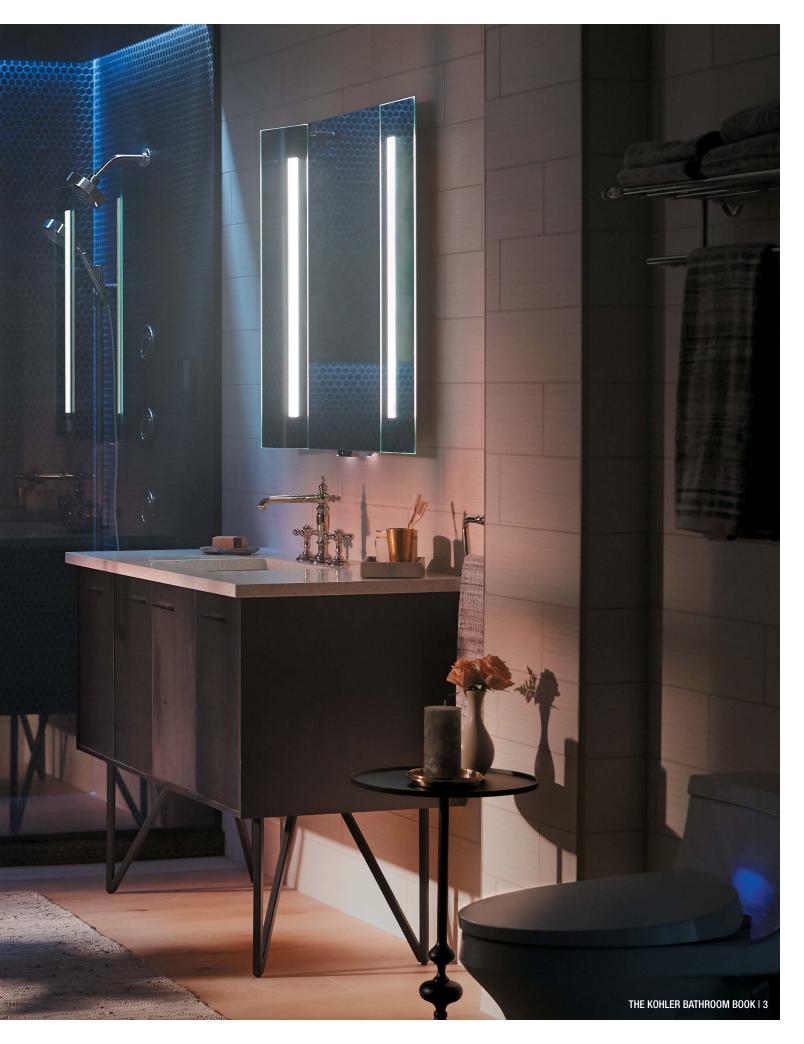

The Verdera® Voice lighted mirror features integrated voice-assistant technology, so you can play music,

control your shower

and more.

Integrating technology into your bathroom streamlines the look while delivering experiential options that target everything from cleanliness to well-being.

### Connecting to Let Go

In the shower, technology gives us choices. From letting a preset shower experience surround us with music and steam to targeting different areas of our body with hydrotherapies, technology makes it possible and simplifies the process along the way.

Learn more about how technology is transforming the bathroom at ideas.KOHLER.com/BathTechnology

18 | PLANNING | DESIGNING THE EXPERIENCE

## DESIGNING THE EXPERIENCE WIRED for experience

Harried homeowners crossing endless items off their to-do lists are discovering an audio system in the bathroom can keep them connected and informed while they go about their daily routines. Wherever you are in your bathroom, you can relax or rev up with products that enhance the overall experience and give you streaming sound and task lighting that can all be programmatically controlled with the touch of a button.

SoundTile<sub>®</sub> speakers

can stand alone or be

combined with DTV+m