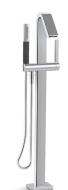

#### Floor-Mount

- Features an integrated handshower for added convenience
- Single-handle models easily control water temperature and activation
- Carries water up from the floor, keeping the bath's deck uncluttered

# **FLOOR-MOUNT FILLERS**

Bath fillers mounted on the floor beside the bath feature an integrated handshower for added convenience. Single-handle models let you control water temperature and volume with ease. Most freestanding bath fillers require a mounting block to install. Please visit KOHLER.com/FloorMountFillers for details.