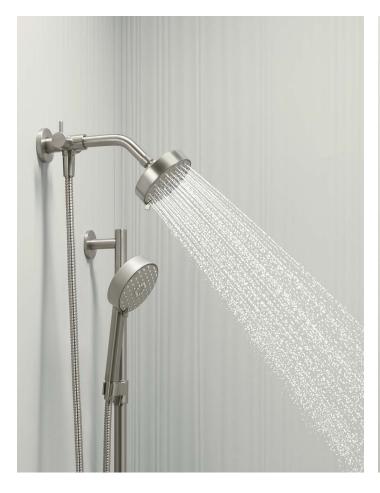

### SHOWERING COMPONENTS

We offer solutions from floor to ceiling—showerheads, handshowers, rainheads and body sprays—all optimally designed to give you the best experience, water pressure and water usage for your task. Find one that's right for you or combine multiple components for a personalized experience.

### Handshowers

 PRIMARY TARGET
 Whole body

 FUNCTION
 Single and multifunction

 BEST FOR
 Rinsing off kids, bathing pets and cleaning the space

 RECOMMENDED
 Slidebar, supply elbow, wall bracket

 REQUIRED
 Shower hose

### HANDSHOWERS

Handshowers are great for the family shower and can function in place of or in combination with a wall-mounted showerhead. Install your handshower with a slidebar and hose to enhance the functionality of your shower and accommodate a range of heights—encompassing adults and children.