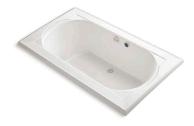

#### Drop-In

Baths designed for drop-in installation have a self-rimming edge that rests on the deck material-such as tile or stone-that surrounds your whirlpool or bath.

Memoirs⊚ ACRYLIC 72" × 42" × 22" | K-1418

Bancroft₀ ACRYLIC 65%" x 41¾" x 22" | K-1158

**Devonshire** ACRYLIC 60" x 32" x 20" | K-1357

 $Tea-for-Two_{\otimes}$ KOHLER $_{\otimes}$  ENAMELED CAST IRON  $60" \times 32" \times 18^{1/4"} | K-852$ 