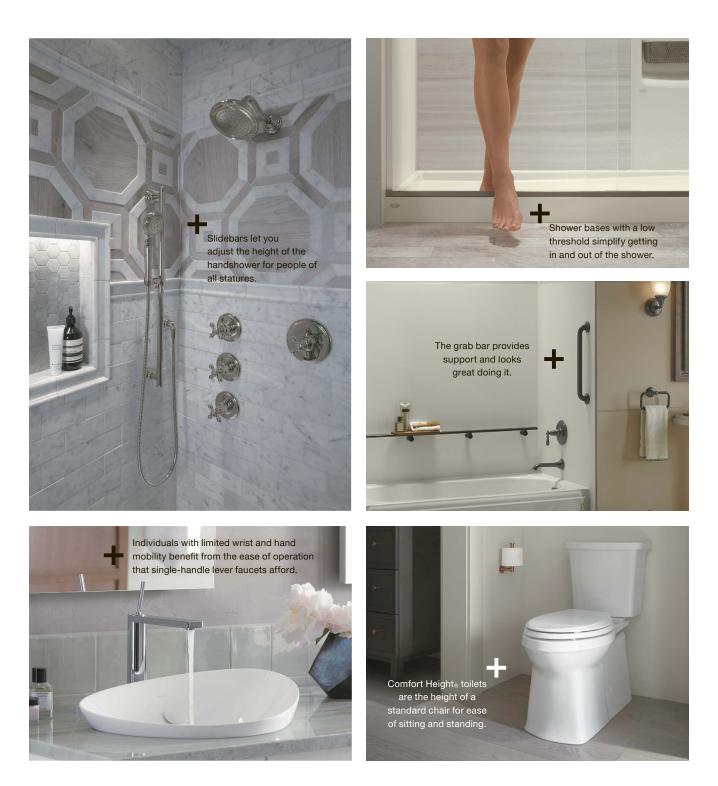

## UNIVERSAL design

We are committed to designing products that deliver a sense of well-being, vitality and independence for individuals of all ages and abilities. From shower sprays that are exceptionally gentle on the skin to toilets that feature a more comfortable height, we offer inspiring accessibility solutions.

### Handshowers

 PRIMARY TARGET
 Whole body

 FUNCTION
 Single and multifunction

 BEST FOR
 Rinsing off kids, bathing pets and cleaning the space

 RECOMMENDED
 Slidebar, supply elbow, wall bracket

 REQUIRED
 Shower hose

Allow you to adjust the height of handshower for individual users

Slidebar With Integrated Supply Elbow Reduces the number of components on the wall and creates a simple, streamlined look