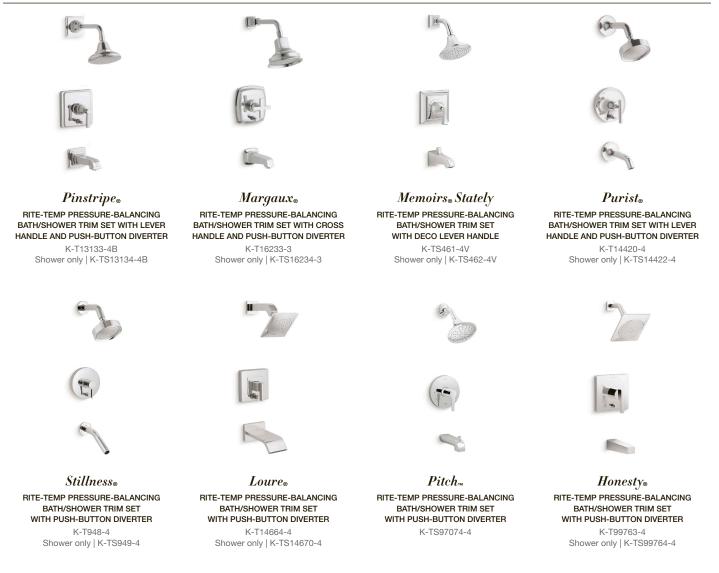

## TRIM SETS

If you're looking for a simple, stylish solution, our bath/shower trim sets pair with a Rite-Temp<sub>®</sub> pressure-balancing valve to provide you with the basic essentials for an outstanding shower. Valve not included. Some kits do not include a showerhead, so you can customize your shower experience by choosing from the wide range of KOHLER<sub>®</sub> spray options.

#### Bath/Shower Trim Sets

THE KOHLER BATHROOM BOOK | 61