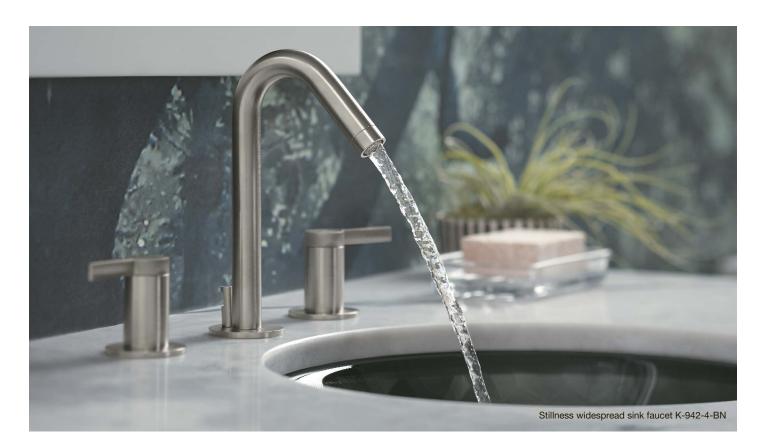

# BATH FAUCETS

Your bath faucet is an essential element in creating a bath space that functions just as exquisitely as it looks. We design our bath faucets to make a stunning statement not only on their own, but to coordinate and enhance the beauty of your bath—and the experience that follows. From freestanding to alcove baths, we have faucets to fit every installation type and finishes to complement every decor.

## **DECK-MOUNT FAUCETS**

Ideal for under-mount and drop-in bath installations, deck-mount faucets can be installed onto a stone or tile deck, or often onto the bath's surface. Valves are not included except where noted.