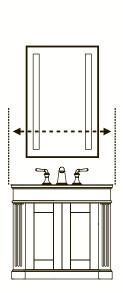

#### Task Lighting -

Mirrors and medicine cabinets that feature adjustable integrated task lighting can give you a truer picture of your appearance.

#### Mirror/Medicine Cabinet -

Pair your vanity with a coordinated framed mirror or a medicine cabinet with a wood surround to complete the look.

| Towel Ring                                                                                  |   | - |   |
|---------------------------------------------------------------------------------------------|---|---|---|
| Faucet —                                                                                    |   |   |   |
| Vanity Top —                                                                                |   |   |   |
| Vanity                                                                                      | P |   | 岱 |
| With innovative storage options like electrical strips and organizing trays, everything you |   | 6 |   |

need is at your fingertips.