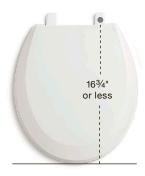

# **Purefresh**®

A carbon filter, intuitive fan and scent pack located in the seat's hinge neutralize bathroom odors while filling your room with a light, fresh scent.



# Nightlight

Featuring two LED lights, lighted toilet seats help guide you to your toilet in the dark and illuminate the bowl when the lid is lifted.

# **CONVENIENT FEATURES**



Quiet-Close<sub>™</sub> Technology

Cleansing

toilet tissue alone.

Prevents lid and seat from slamming



Quick-Release<sub>™</sub> Hinges

Let you easily remove the seat for a thorough cleaning



Quick-Attach<sub>®</sub> Hardware Speeds seat installation



Grip-Tight Rubber Bumpers Keep the seat from shifting



# **SEAT SHAPES**



# Elongated

- Fits elongated and compact elongated toilets
- Provides added room and comfort for adults



# Round-Front

- Requires less space
- A comfortable solution for children or small statures

# COLORS

Most KOHLER $_{\odot}$  toilet seats are available in the following nine colors. Our seats and toilets are perfectly color-matched to provide a seamless look.



# **CLEANSING SEATS**

Discover the seats that are changing the bathroom experience. Once you experience them, you'll wonder how you ever lived without one. It's a cleaner kind of clean, and a whole new kind of comfort. A soft, soothing spray cleanses you like toilet tissue alone never could. Add the welcoming warmth of a heated seat and a gentle drying breeze and you will feel confident and refreshed. KOHLER<sub>®</sub> cleansing seat features include:

- Soothing cleansing spray
- Hygienic self-cleaning wand
- $\bullet$  Per