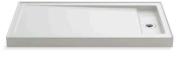

### SHOWER BASES

Our low and ultralow shower bases are made to last, easy to install and require very little maintenance. Available in a variety of sizes, shapes and colors, our shower bases provide durable, lasting style.

## **SHOWER BASES**

Our durable acrylic and premium KOHLER<sub>®</sub> enameled cast iron bases are available in a wide range of sizes and colors to accommodate space and design requirements.

#### $Archer_{\otimes}$ Alcove base with covered drain Acrylic

36" x 36" | K-9396 42" x 42" | K-9393 48" x 36" | K-9397 48" x 48" | K-9394 60" x 36" | K-9479 (shown) 60" x 60" | K-9395

Ballast<sub>@</sub> ALCOVE BASE ACRYLIC WITH RESIN-CONCRETE CORE 48" x 36" center drain | K-1935 60" x 32" right drain | K-1936 (shown) 60" x 32" left drain | K-1937 66" x 36" center drain | K-1938