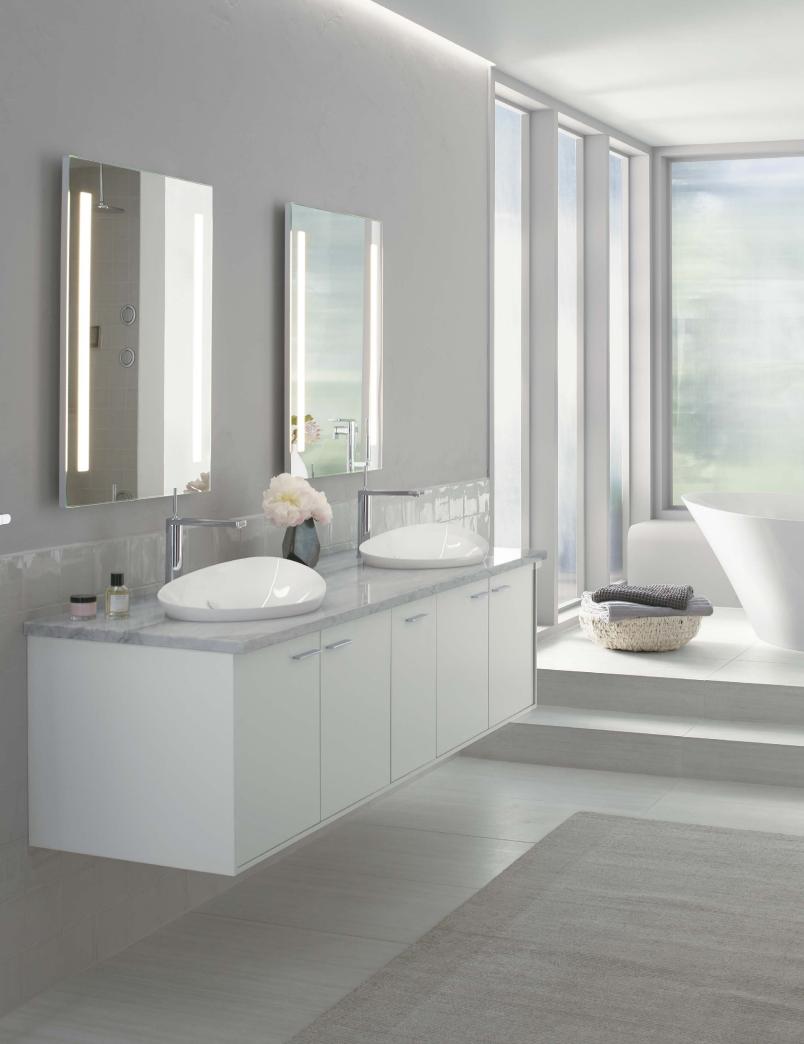

# STYLING SPACE

At Kohler we offer everything you need to create a stylish, functional and efficient vanity area. Choose sinks, storage, faucets, mirrors and medicine cabinets, lighting, hardware and accessories for a cohesive, complete solution.

Whether you're looking to add efficiency to your morning, desiring a vanity where you can sit and pamper yourself, or hoping to make a design statement, the breadth of product options lets you personalize the look and function to your style and needs.

### **VANITY-CENTRIC**

Going with a vanity makes the most sense when designing your primary styling space or one that is shared by multiple people. Ample storage and organization options simplify and elevate both your morning and evening rituals.

#### Task Lighting -

Mirrors and medicine cabinets that feature adjustable integrated task lighting can give you a truer picture of your appearance.

#### Mirror/Medicine Cabinet -

Pair your vanity with a coordinated framed mirror or a medicine cabinet with a wood surround to complete the look.

| Towel Ring                                                                                  |   | - |   |
|---------------------------------------------------------------------------------------------|---|---|---|
| Faucet —                                                                                    |   |   |   |
| Vanity Top —                                                                                |   |   |   |
| Vanity                                                                                      | P |   | 岱 |
| With innovative storage options like electrical strips and organizing trays, everything you |   | 6 |   |

need is at your fingertips.