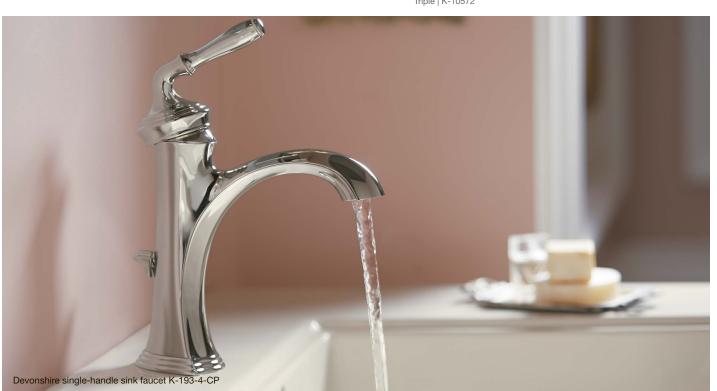

# BATH FAUCETS

Your bath faucet is an essential element in creating a bath space that functions just as exquisitely as it looks. We design our bath faucets to make a stunning statement not only on their own, but to coordinate and enhance the beauty of your bath—and the experience that follows. From freestanding to alcove baths, we have faucets to fit every installation type and finishes to complement every decor.

## **DECK-MOUNT FAUCETS**

Ideal for under-mount and drop-in bath installations, deck-mount faucets can be installed onto a stone or tile deck, or often onto the bath's surface. Valves are not included except where noted.