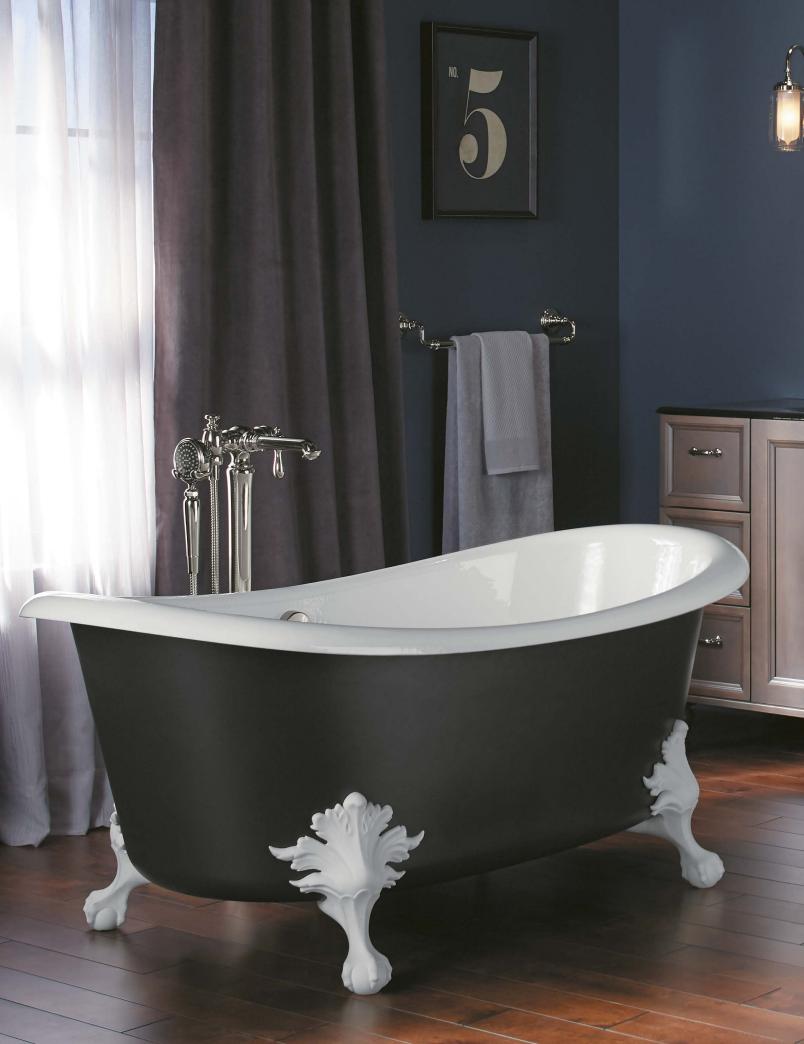

### SHADOWS COLLECTION

No one does color quite like Kohler. Take the new Shadows collection. Three bold colors now available on select, iconic KOHLER<sub>®</sub> enameled cast iron products. Lavender Grey—tranquil yet whimsical; Black Plum—a statement piece for the fashionable and daring; and Indigo Blue—celebrating the brooding beauty of a coastal setting. Built to last for generations, KOHLER enameled cast iron makes an unwavering statement of beauty with a stunning impact that never fades.

### *Veil*<sub>®</sub>

The Veil collection's organic asymmetrical shapes bring a fresh perspective to bathroom design. From the uniquely thin form of the bath to the efficiency of the toilet, every detail has been purposely crafted to enhance your space. With elements as natural as they are innovative, enjoy modern tranquility at its finest.