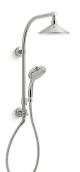

### HANDSHOWERS

Handshowers are great for the family shower and can function in place of or in combination with a wall-mounted showerhead. Install your handshower with a slidebar and hose to enhance the functionality of your shower and accommodate a range of heights—encompassing adults and children.

#### Single-Function

Artifacts<sub>®</sub> WITH KATALYST<sub>®</sub> TECHNOLOGY 1.75 gpm | K-72776-G Memoirs<sub>®</sub> Stately 2.5 gpm | K-419

#### **Multifunction**

Shift M Ellipse WITH METALLIC HANDLE 2.5 gpm | K-10257-A (shown) 1.75 gpm | K-45415-AG