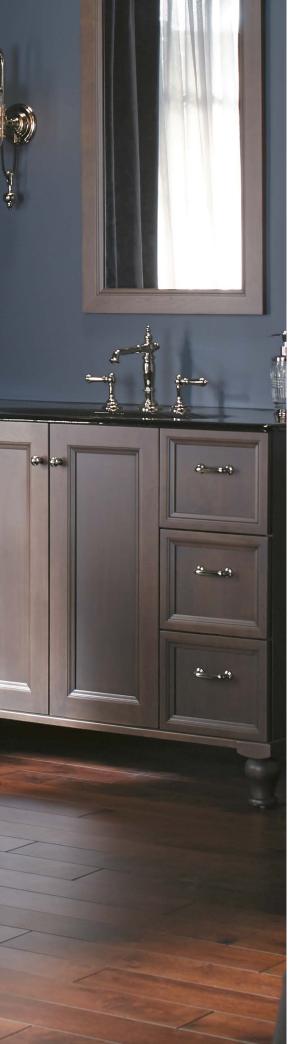

# STYLING SPACE

At Kohler we offer everything you need to create a stylish, functional and efficient vanity area. Choose sinks, storage, faucets, mirrors and medicine cabinets, lighting, hardware and accessories for a cohesive, complete solution.

Whether you're looking to add efficiency to your morning, desiring a vanity where you can sit and pamper yourself, or hoping to make a design statement, the breadth of product options lets you personalize the look and function to your style and needs.

### **VANITY-CENTRIC**

Going with a vanity makes the most sense when designing your primary styling space or one that is shared by multiple people. Ample storage and organization options simplify and elevate both your morning and evening rituals.

#### Mirror/Medicine Cabinet -

Pair your vanity with a coordinated framed mirror or a medicine cabinet with a wood surround to complete the look.

| Towel Ring                                                                                  |   | - |   |
|---------------------------------------------------------------------------------------------|---|---|---|
| Faucet —                                                                                    |   |   |   |
| Vanity Top —                                                                                |   |   |   |
| Vanity                                                                                      | P |   | 岱 |
| With innovative storage options like electrical strips and organizing trays, everything you |   | 6 |   |

need is at your fingertips.