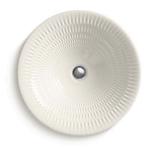

### Digital

**DTV Prompt**<sub>®</sub> The DTV Prompt interface features a large, easy-to-read display

and intuitive push-button control system, operating up to three different outlets.

#### DTV+™

This simple touch-screen interface controls every element of your multisensory DTV+ showering experience—water, steam, music and lighting.