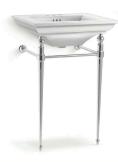

### **PEDESTAL-CENTRIC**

The pedestal sink is often chosen for powder rooms where space may be limited and storage is less of a concern. Dual pedestal sinks can be an elegant choice for master bath styling spaces as well.

View pedestal sinks on page 125.