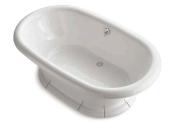

# **FREESTANDING BATHS**

This installation option is ideal when the bath is the focal point of the room. Typically accessible from all sides, the freestanding bath highlights the beauty of the design.

Birthday Bath<sub>®</sub> KOHLER® ENAMELED CAST IRON 72" x 37<sup>1</sup>/2" x 27" | K-100 Required drain | K-106 Required feet | K-102

*Vintage*<sub>®</sub> KOHLER ENAMELED CAST IRON 72" x 42" x 24" | K-700 Recommended drain | K-7159 or K-7265 Required base | K-705 or K-709 Required feet | K-1172

Imperator<sub>®</sub> LITHOCAST® GLOSS 65¾" x 30<sup>15</sup>⁄16" x 23¾" | K-8334 Integrated drain