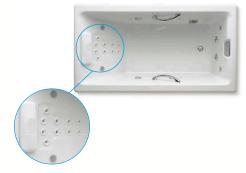

#### BubbleMassage...

Become soothed and renewed as bubbles deliver a blissful full-body massage that help center the mind and target muscle tension. Many models feature Heated BubbleMassage, which infuses heated air into the hydrotherapy experience.

#### Whirlpool

Rejuvenate and revitalize yourself with jets of water that help melt away the stress of the day and target muscle and joint pain.

#### Combination Hydrotherapies

Selected models offer combination hydrotherapies. The hydrotherapy experiences are operated from separate keypads, so you can control each one independently.

- Whirlpool + Effervescence
- VibrAcoustic + BubbleMassage
- Whirlpool + BubbleMassage