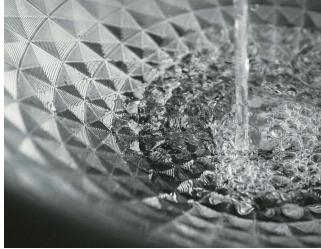

## RAINHEADS

 $KOHLER_{\odot}$  rainheads feature Katalyst\_{\odot} spray technology, a revolutionary air-induction system with enhanced spray-nozzle configurations. They offer complete coverage with full, heavy water drops for a powerful, thoroughly drenching shower experience.