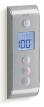

### Digital

**DTV Prompt**<sub>®</sub> The DTV Prompt interface features a large, easy-to-read display

and intuitive push-button control system, operating up to three different outlets.

#### **DTVPrompt**®

DTV Prompt is our basic digital showering system with a choice of push-button interfaces to control either two or three outlets.

With a maximum flow of 13.0 gpm (8.0 gpm maximum flow from a single outlet), DTV Prompt is a perfect solution for multiple outlet systems such as showerhead, handshower and rainhead.

## DTV PROMPT.

DTV Prompt is an easy way to bring digital showering to any bathroom. Choose two or three outlets to create one of three configurations: bath only, shower only, or a bath/shower combination. Add a stand-alone music or steam component for a richer sensory experience.

#### Digital Interfaces & Valves

DTV Prompt Two-Outlet Digital Interface K-527 With Eco mode | K-527-E

DTV Two-Port Digital Thermostatic Valve K-522-PM DTV Prompt Three-Outlet Digital Interface

> K-558 With Eco mode | K-558-E Mounting bracket | K-559