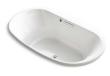

# THREE BATH DESIGNS so many possibilities

We've expanded three of our most versatile bathing lines to make it easier than ever to create the bathroom of your dreams:

Tea-for-Two<sub>®</sub>, Archer<sub>®</sub> and Underscore<sub>®</sub>

- Offered in a wide range of sizes, shapes and installation types
- $\bullet$  Available with KOHLER  $_{\ensuremath{\ensuremath{\mathbb{S}}}}$  hydrotherapies and upgrades
- Choose from seven gorgeous colors to coordinate with other KOHLER fixtures
- Designed to complement a variety of design styles

#### Tea-for-Two

Tea-for-Two, made of durable and rich KOHLER enameled cast iron, is designed to bring comfort for one or two bathers at a time.

Explore the full line of Tea-for-Two baths at <u>KOHLER.com/TeaForTwo</u>