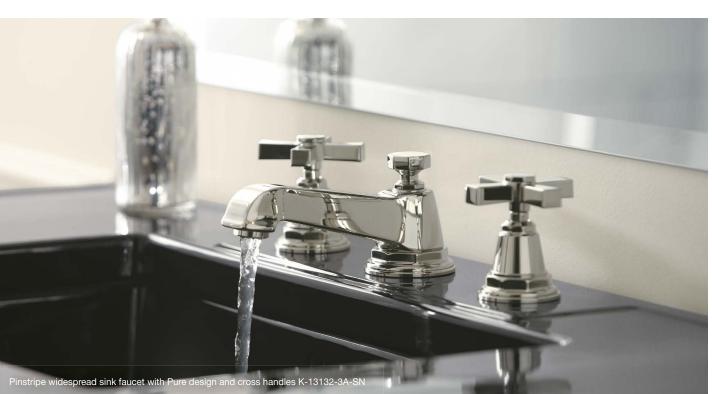

Pinstripe® THERMOSTATIC VALVE TRIM Lever handle | K-T13173-4B (shown) Cross handle | K-T13173-3B

Pinstripe Pure THERMOSTATIC VALVE TRIM Lever handle | K-T13173-4A (shown) Prong handle | K-T13173-3A

Finial<sub>®</sub> Traditional THERMOSTATIC VALVE TRIM K-T10301-4M