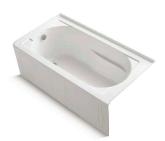

## **SHOWER BASES**

Our durable acrylic and premium KOHLER<sub>®</sub> enameled cast iron bases are available in a wide range of sizes and colors to accommodate space and design requirements.

#### Alcove

An alcove is a recessed nook or area within a room. Designed for three-wall alcove installations, this installation option features unfinished exteriors and tile flanges on three sides. Many of these fixtures include an integral apron to complete the design.