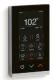

#### DTV+™

This simple touch-screen interface controls every element of your multisensory DTV+ showering experience—water, steam, music and lighting.

#### DTV+

Our most advanced digital showering system, DTV+ gives you the ability to control water, light, sound and steam with a touch-screen interface, for a true multisensory showering experience.

#### DTV+ KOHLER<sub>®</sub> Konnect

The DTV+ showering system with KOHLER Konnect<sub>™</sub> app enables you to create and automate personalized showering experiences for sound, water, steam and lighting.

### DTV+, & DTV+ WITH KOHLER, KONNECT

DTV+ seamlessly integrates water, sound, steam and lighting elements to create true multisensory showering experiences. A touch-screen interface allows you to control and customize every facet of your showering experience. DTV+ with KOHLER Konnect<sub>™</sub> offers a new level of convience. Using voice-enabled technology, you can control all elements of your showering experience.

#### Interface, Controller & Valves

DTV+ DIGITAL INTERFACE K-99693-P Mounting bracket | K-99694

DTV+ KOHLER Konnect MODULE K-97999 Provides wireless control of DVT+ via Wi-Fi

DTV+ SYSTEM CONTROLLER MODULE K-99695 With Eco mode | K-99695-E