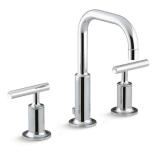

## **FEATURED** collections

Make bathroom design simple and beautiful with KOHLER<sub>®</sub> collections. Our coordinating fixtures and faucets take the guesswork out of creating a look you love. Each collection can be a complete design solution or a starting point for mixing and matching. With designs that suit any home from traditional to contemporary, you're sure to find the style of your dreams.

### Tresham<sub>∞</sub>

The Tresham collection is steeped in the traditions of classic Americana while embracing a modern eclectic sensibility. Tresham vanities, toilets, sinks and shower bases bring this playful eccentricity, this eclectic elegance, to the bathroom. Celebrate tradition—with a twist.

### Kathryn<sub>®</sub>

Evoking the unforgettable style of the early twentieth century, the Kathryn collection is inspired by a 1929 exhibit of KOHLER<sub>®</sub> products at the Metropolitan Museum of Art. Each detail of the collection pays meticulous attention to the original design.

### Archer.

Blending subtle design elements found in the chamfering techniques of craftsman furniture with the intricate facets of jewelry, the Archer collection achieves an interesting transitional aesthetic. The vanity brings texture and visual depth to the collection, while the fixtures combine curved and beveled edges to suit an array of design motifs.

### Memoirs<sub>®</sub>

Inspired by traditional style, the Memoirs collection echoes the stylized lines of historically renowned furniture and architectural design. Choose from two distinct interpretations: the clean, crisp lines of Memoirs Stately and the rounded detail of Memoirs Classic.