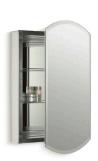

### Medicine Cabinet Storage

- Multiple adjustable shelves create a custom storage solution to fit all your beauty items.
- Mirrored interiors let you find and use what you need without having to swing the door open and closed to use a mirror.