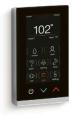

#### DTV+™

This simple touch-screen interface controls every element of your multisensory DTV+ showering experience—water, steam, music and lighting.

#### DTV+

Our most advanced digital showering system, DTV+ gives you the ability to control water, light, sound and steam with a touch-screen interface, for a true multisensory showering experience.

#### DTV+ KOHLER<sub>®</sub> Konnect

The DTV+ showering system with KOHLER Konnect<sub>™</sub> app enables you to create and automate personalized showering experiences for sound, water, steam and lighting.

### DTV+, & DTV+ WITH KOHLER, KONNECT

DTV+ seamlessly integrates water, sound, steam and lighting elements to create true multisensory showering experiences. A touch-screen interface allows you to control and customize every facet of your showering experience. DTV+ with KOHLER Konnect<sub>™</sub> offers a new level of convience. Using voice-enabled technology, you can control all elements of your showering experience.