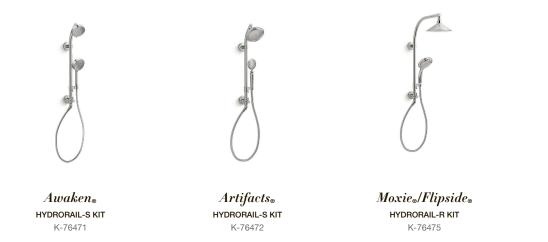

### HYDRORAIL<sub>®</sub> SHOWER COLUMNS

#### Simple Solution. Big Impact. Affordable Update.

Breathe new life into your shower without the cost of a major remodel. Install a HydroRail shower column without having to go behind the wall. Customize your experience by adding a KOHLER<sub>®</sub> handshower, showerhead or rainhead.

Before

After

HydroRail-H Pairs with handshower Bath/shower | K-45903 Shower | K-45904

HydroRail-S Pairs with showerhead and handshower Bath/shower | K-45905 Shower | K-45906

#### HydroRail-R Arch

Pairs with rainhead and handshower Bath/shower | K-45209 Shower | K-45211

#### HydroRail-R Beam

Pairs with rainhead and handshower Bath/shower | K-45210 Shower | K-45212

*For a full listing of HydroRail shower columns and finishes, visit <u>KOHLER.com/HydroRail</u>* 

56 | PRODUCTS | SHOWERING SPACE | EXPERIENCE