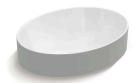

### Digital

**DTV Prompt**<sub>®</sub> The DTV Prompt interface features a large, easy-to-read display

and intuitive push-button control system, operating up to three different outlets.

#### DTV+™

This simple touch-screen interface controls every element of your multisensory DTV+ showering experience—water, steam, music and lighting.

### VALVES GUIDE

Engineered to ensure every showerhead, rainhead, handshower and body spray performs at its best, our valves have what it takes to meet the innovative functionality and exacting standards of today's custom showers. Create your ideal showering experience, and we'll help you choose the valve to power it.