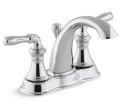

### Memoirs<sub>®</sub>

Inspired by traditional style, the Memoirs collection echoes the stylized lines of historically renowned furniture and architectural design. Choose from two distinct interpretations: the clean, crisp lines of Memoirs Stately and the rounded detail of Memoirs Classic.

Memoirs⊚ ACRYLIC 72" × 42" × 22" | K-1418

Bancroft₀ ACRYLIC 65%" x 41¾" x 22" | K-1158

**Devonshire** ACRYLIC 60" x 32" x 20" | K-1357

 $Tea-for-Two_{\otimes}$ KOHLER $_{\otimes}$  ENAMELED CAST IRON  $60" \times 32" \times 18^{1/4"} | K-852$ 