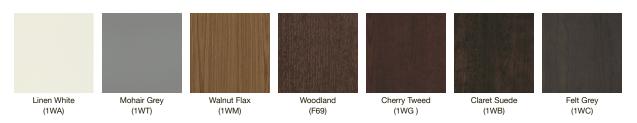

### Furniture Finishes

From soft and light to deep and dark, our vanities are available in a wide range of finishes around which to design your entire bathroom.

### The Finish Is Just the Beginning

Like color, finish preferences are highly personal. Both metal faucet finishes and wood cabinet finishes can be customized to shape the ambience of the room. Determining what tone or tones create the sensation you're after can be a fruitful place to begin thinking about the design of your bathroom.

#### Choose Your Vanity Finish

From traditional to modern, choose the finish that best showcases your personality and ties the room together.