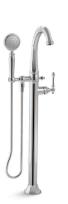

#### Floor-Mount

- Features an integrated handshower for added convenience
- Single-handle models easily control water temperature and activation
- Carries water up from the floor, keeping the bath's deck uncluttered

# **FLOOR-MOUNT FILLERS**

Bath fillers mounted on the floor beside the bath feature an integrated handshower for added convenience. Single-handle models let you control water temperature and volume with ease. Most freestanding bath fillers require a mounting block to install. Please visit KOHLER.com/FloorMountFillers for details.

Finial<sub>®</sub> Traditional Bath faucet with handshower | K-331-4M Riser tubes | K-126 / K-127 / K-128 (shown)

*Artifacts*₀ к-т72790-9M

*Kelston*<sub>®</sub> к-т97332-4

*Margaux*₀ к-т97331-4

**Refinia**<sub>®</sub> к-т97334-4