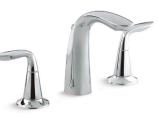

### **COMPONENTS**

I. Choose Your Spout

K-77967 Tube Design (shown) K-77965 Tall Tube Design

K-77968 Ribbon Design (shown) K-77966 Tall Ribbon Design

K-77969 Row Design

### 2. Choose Your Handle

**K-77974-4** Widespread Lever Handles

### 3. Choose Your Finish

**CP** Polished Chrome

3RS

Vibrant<sub>®</sub> Ombré

Rose Gold/

Polished Nickel

**3TR** Vibrant Ombré Titanium/Rose Gold

K-77974-8

Widespread

Oyl Handles

BL Matte Black

**K-77974-9** Widespread Industrial Handles