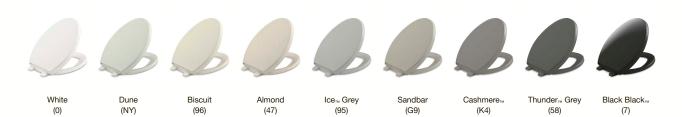

the dark and illuminate the bowl when the lid is lifted.

# **CONVENIENT FEATURES**



Quiet-Close<sub>™</sub> Technology

Cleansing

toilet tissue alone.

Prevents lid and seat from slamming



Quick-Release<sub>™</sub> Hinges

Let you easily remove the seat for a thorough cleaning



Quick-Attach<sub>®</sub> Hardware Speeds seat installation



Grip-Tight Rubber Bumpers Keep the seat from shifting



# **SEAT SHAPES**



# Elongated

- Fits elongated and compact elongated toilets
- Provides added room and comfort for adults



# Round-Front

- Requires less space
- A comfortable solution for children or small statures

# COLORS

Most KOHLER $_{\odot}$  toilet seats are available in the following nine colors. Our seats and toilets are perfectly color-matched to provide a seamless look.



# **CLEANSING SEATS**

Discover the seats that are changing the bathroom experience. Once you experience them, you'll wonder how you ever lived without one. It's a cleaner kind of clean, and a whole new kind of comfort. A soft, soothing spray cleanses you like toilet tissue alone never could. Add the welcoming warmth of a heated seat and a gentle drying breeze and you will feel confident and refreshed. KOHLER<sub>®</sub> cleansing seat features include:

- Soothing cleansing spray
- Hygienic self-cleaning wand
- $\bullet$  Personalized and adjustable settings for water pressure and temperature, as well as position on C3 $_{\odot}$  models
- Toilet Satisfaction Guarantee. For details, visit KOHLER.com/ToiletSatisfactionGuarantee



elongated toilet with skirted trapway K-3814-0 C<sup>3</s