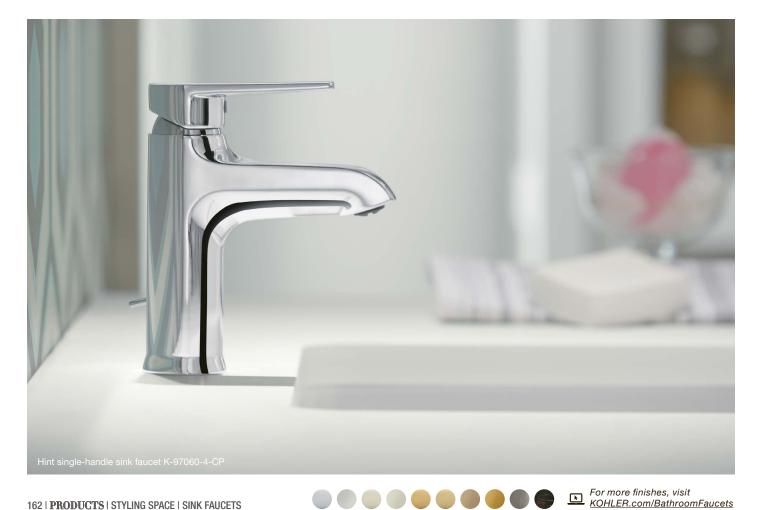

**Purist**<sub>®</sub> BATH FAUCET TRIM WITH LEVER HANDLES K-T14428-4 Cross Handles | K-T14428-3

*Hint*™ BATH FAUCET WITH HANDSHOWER K-97070-4

For more information, visit

k