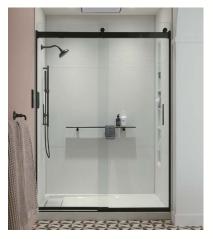

### SHOWER DOORS

A wide range of sizes and styles makes a  ${\sf KOHLER}_{\otimes}$  shower door the ideal choice for your bathroom.

#### Types

Shower doors are available in a variety of configurations so you can select the option that works best in your space.

#### Sliding

Typically chosen for baths and large showers, frameless sliding doors overlap with a smooth, quiet sliding action.

#### Style

We offer a number of shower door styles, ranging from classic to contemporary, to complement your overall bathroom design.

#### **Finishes**

Available in several finish options, our shower doors coordinate with  $\text{KOHLER}_{\ensuremath{\scriptscriptstyle \circledcirc}}$  faucets and accessories.

Brushed Nickel

(NX)

Matte Nickel