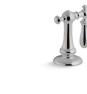

Finial<sub>®</sub> Traditional Bath faucet with handshower | K-331-4M Riser tubes | K-126 / K-127 / K-128 (shown)

*Artifacts*₀ к-т72790-9M

*Kelston*<sub>®</sub> к-т97332-4

*Margaux*₀ к-т97331-4

**Refinia**<sub>®</sub> к-т97334-4