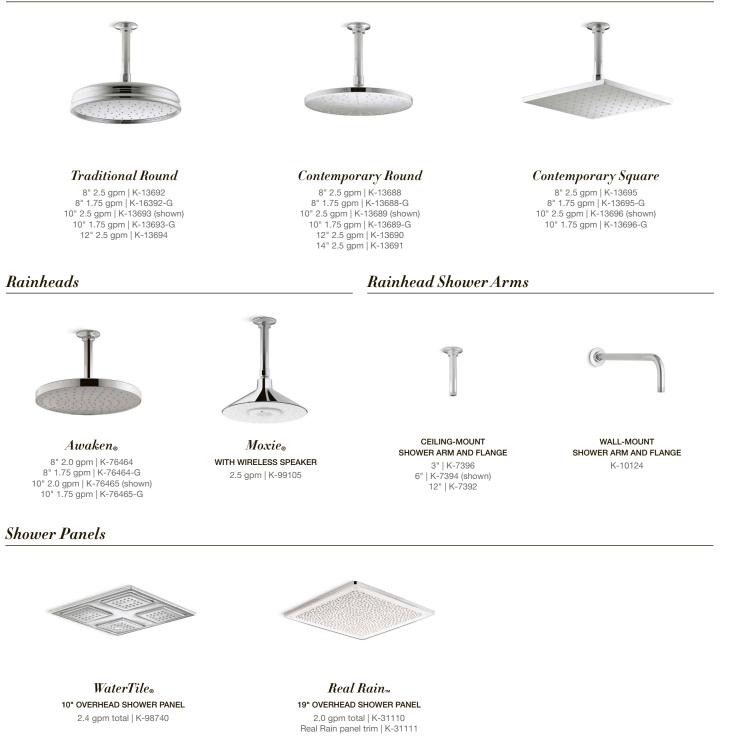

## RAINHEADS

 $KOHLER_{\odot}$  rainheads feature Katalyst\_{\odot} spray technology, a revolutionary air-induction system with enhanced spray-nozzle configurations. They offer complete coverage with full, heavy water drops for a powerful, thoroughly drenching shower experience.

#### Rainheads

### Rainheads

PRIMARY TARGET Whole body FUNCTION Single BEST FOR Relaxing, spalike experience REQUIRED Shower arm (shown)

### SHOWERING COMPONENTS

We offer solutions from floor to ceiling—showerheads, handshowers, rainheads and body sprays—all optimally designed to give you the best experience, water pressure and water usage for your task. Find one that's right for you or combine multiple components for a personalized experience.