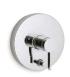

### **TRIM OPTIONS**

Manual or digital, our shower trim options help deliver precise control of your showering experiences. KOHLER<sub>®</sub> trim comes in a number of styles and finishes to help you design a showering space that is polished and elegant.

### Manual

Trim

Trim for manual volume and temperature controls coordinate with our faucet designs and finishes. Choose pressure-balancing or thermostatic trim options to coordinate with your valve.