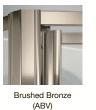

#### **Finishes**

Available in several finish options, our shower doors coordinate with  $\text{KOHLER}_{\ensuremath{\scriptscriptstyle \circledcirc}}$  faucets and accessories.

Brushed Nickel

(NX)

Matte Nickel

(MX)

Anodized Brushed Nickel (BNK)

Bright Silver (SH)

(SHP)

Anodized Dark Bronze

(ABZ)