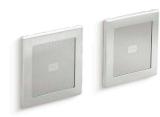

#### Music

Bring your own music into the shower with SoundTile<sub>®</sub> speakers and amplifier, and never miss a beat.

- Engineered in close cooperation with Polk Audio, these water-resistant speakers deliver high-performance sound
- Equipped with *Bluetooth*<sup>®</sup> wireless technology for access to music and audio
- Includes input jacks for wired audio

#### Hear

SoundTile<sub>®</sub> water-resistant speakers deliver rich and luxurious audio quality to any space. Pair with the DTV+ amplifier using wireless technology to stream music, news and more from your favorite mobile devices.

#### Music

Add a KOHLER amplifier and SoundTile<sub>®</sub> speakers to introduce music into any showering experience. Amp yourself up for the day or unwind from the daily grind with your favorite playlist.

#### Compatible Sensory Experiences

SoundTile® SPEAKERS K-8033 Requires DTV+ amplifier module | K-99696

DTV+ STEAM ADAPTER KIT Single | K-5548-K1 (shown) Tandem | K-5549-K1 Steam generator required