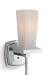

## WALL-MOUNT FAUCETS

Ideal for alcove installations, wall-mount faucets conceal piping behind the wall, making only the faucet spout and controls visible.

Spout | K-952 Handle trim | K-T955-4

Purist Spout | K-14427 Cross handle trim | K-T14429-3 (shown) Lever handle trim | K-T14429-4