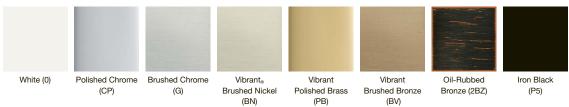

### Faucet Finishes

The finish you choose is all about the look. With more options than ever, your choice of finish can best reflect your personal style and help you realize your bathroom design vision.

2BZ Oil-Rubbed Bronze

CP Polished Chrome

SN **Vibrant**® Polished Nickel

BN Vibrant **Brushed Nickel** 

ΒV Vibrant Vintage Nickel **Brushed Bronze** 

#### Choose Your Finish

POLISHED CHROME (CP)

VIBRANT® POLISHED NICKEL (SN)

VIBRANT BRUSHED NICKEL (BN)

VIBRANT BRUSHED BRONZE (BV)

VINTAGE NICKEL (VNT)

OIL-RUBBED BRONZE (2BZ)