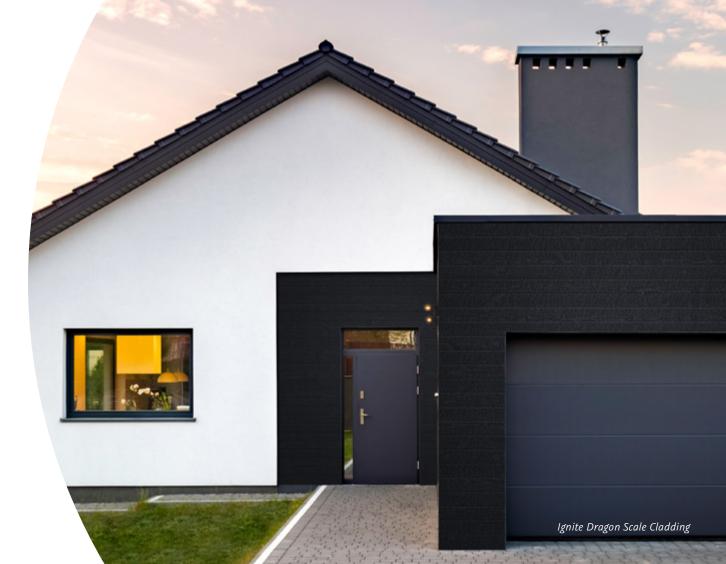

Traditional shou sugi ban is beautiful, but using it can be problematic. Most shou sugi ban leaves only the charred surface resistant to rot. Ignite provides the look of shou sugi ban, with durability all the way to the core. And unlike charred wood, Ignite has no messy residue.

Ignite by Thermory offers the shockingly realistic look of charred wood, without the flames.

**IGNITE** by THERMORY mimics the traditional look of shou sugi ban with the added benefits of thermal modification.