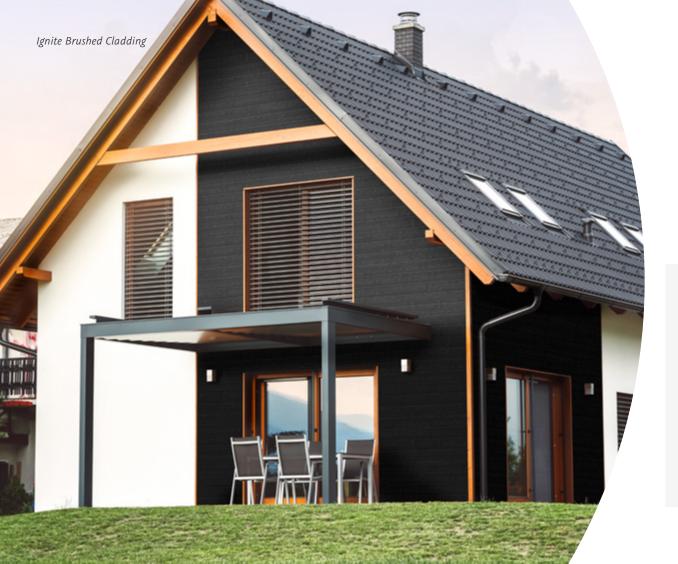

Ignite by Thermory offers the shockingly realistic look of charred wood, without the flames.

**IGNITE** by THERMORY mimics the traditional look of shou sugi ban with the added benefits of thermal modification.

- ▶ Stained, brushed and embossed to recreate the texture of charred wood without the mess and residue
- ▶ Thermally modified spruce for 25+ years of rot resistance
- ► High level of dimensional stability
- ▶ Consistent appearance from batch to batch
- ▶ Highly controlled process ensures reliable results every time