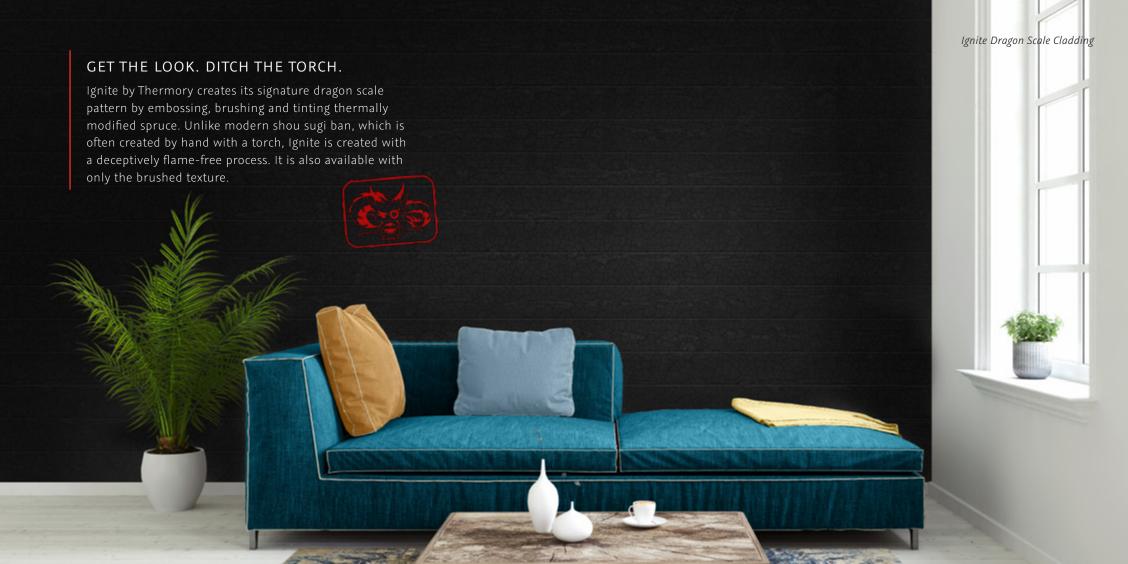

Traditional shou sugi ban is beautiful, but using it can be problematic. Most shou sugi ban leaves only the charred surface resistant to rot. Ignite provides the look of shou sugi ban, with durability all the way to the core. And unlike charred wood, Ignite has no messy residue.

Ignite by Thermory offers the shockingly realistic look of charred wood, without the flames.

**IGNITE** by THERMORY mimics the traditional look of shou sugi ban with the added benefits of thermal modification.