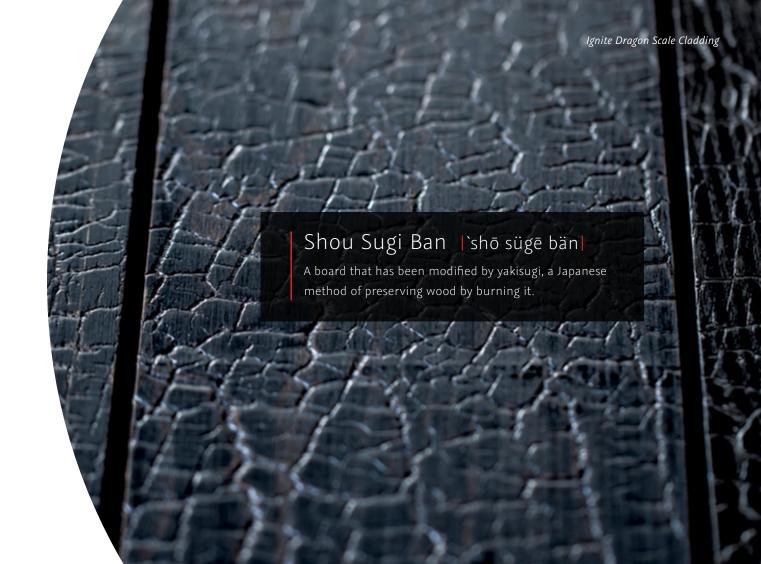

## Ignite By Thermory Is Setting The Cladding World On Fire.

Hundreds of years ago, Japanese woodworkers discovered that they could prolong the life of wood by charring the exposed surface. This process, called shou sugi ban, created enviable, stunning results that are still highly in demand today.

Traditional shou sugi ban is beautiful, but using it can be problematic. Most shou sugi ban leaves only the charred surface resistant to rot. Ignite provides the look of shou sugi ban, with durability all the way to the core. And unlike charred wood, Ignite has no messy residue.

Ignite by Thermory offers the shockingly realistic look of charred wood, without the flames.

**IGNITE** by THERMORY mimics the traditional look of shou sugi ban with the added benefits of thermal modification.