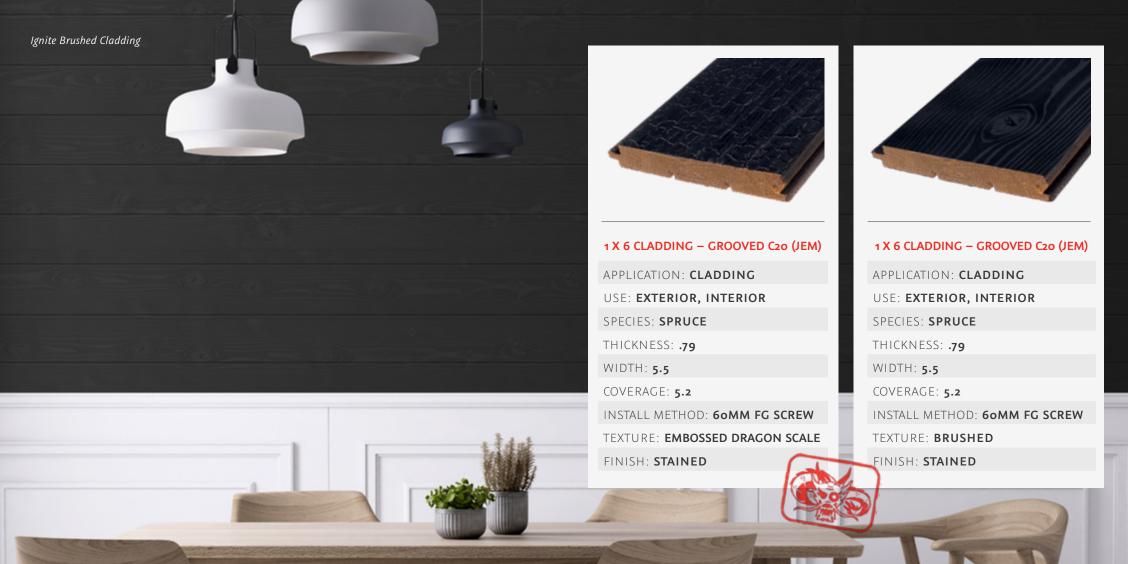

Ignite by Thermory offers the shockingly realistic look of charred wood, without the flames.

**IGNITE** by THERMORY mimics the traditional look of shou sugi ban with the added benefits of thermal modification.

- ▶ Stained, brushed and embossed to recreate the texture of charred wood without the mess and residue
- ▶ Thermally modified spruce for 25+ years of rot resistance
- ► High level of dimensional stability
- ▶ Consistent appearance from batch to batch
- ▶ Highly controlled process ensures reliable results every time